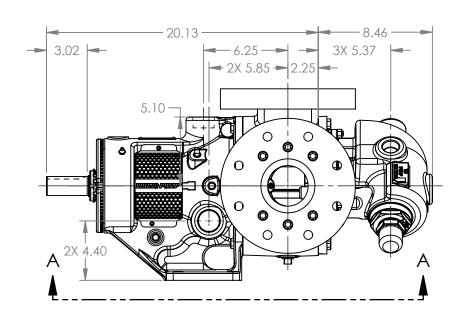

## MODELS WITH OPTIONAL FLANGED PORTS: LL223C, LL4223C, LL227C, LL1227C, LL4227C

 STATE
 Released
 04/16/2024
 DIMENSIONS ARE IN INCHES

 DRAWN
 dalcorn
 07/10/2023
 PROJECT:E330

 CHECKED
 JDP
 04/16/2024
 WAS:

3D

DWG. NO.

SHEET 1 OF 1

1. ALL DIMENSIONS ARE FOR REFERENCE ONLY.

REV. A.1

LV-4558

04/16/2024