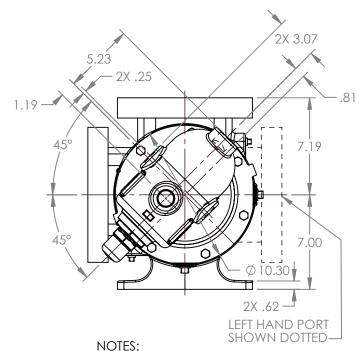

## MODELS WITH OPTIONAL FLANGED PORTS: LL223C, LL4223C, LL227C, LL1227C, LL4227C

 STATE
 Released
 04/16/2024
 DIMENSIONS ARE IN INCHES

 DRAWN
 dalcorn
 07/10/2023
 PROJECT:E330

 CHECKED
 JDP
 04/16/2024
 WAS:

3D

DWG. NO.

SHEET 1 OF 1

1. ALL DIMENSIONS ARE FOR REFERENCE ONLY.

REV. A.1

LV-4558

04/16/2024