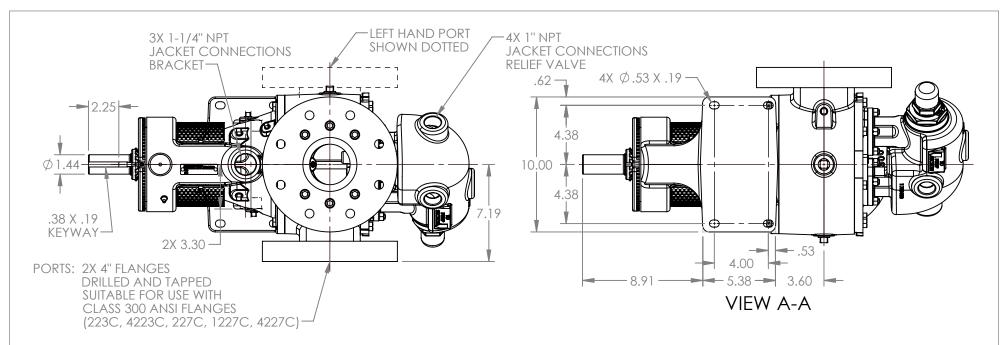

## MODELS WITH OPTIONAL FLANGED PORTS: LL223C, LL4223C, LL227C, LL1227C, LL4227C

 STATE
 Released
 04/16/2024
 DIMENSIONS ARE IN INCHES

 DRAWN
 dalcorn
 07/10/2023
 PROJECT:E330

 CHECKED
 JDP
 04/16/2024
 WAS:

3D

DWG. NO.

SHEET 1 OF 1

1. ALL DIMENSIONS ARE FOR REFERENCE ONLY.

REV. A.1

LV-4558

04/16/2024