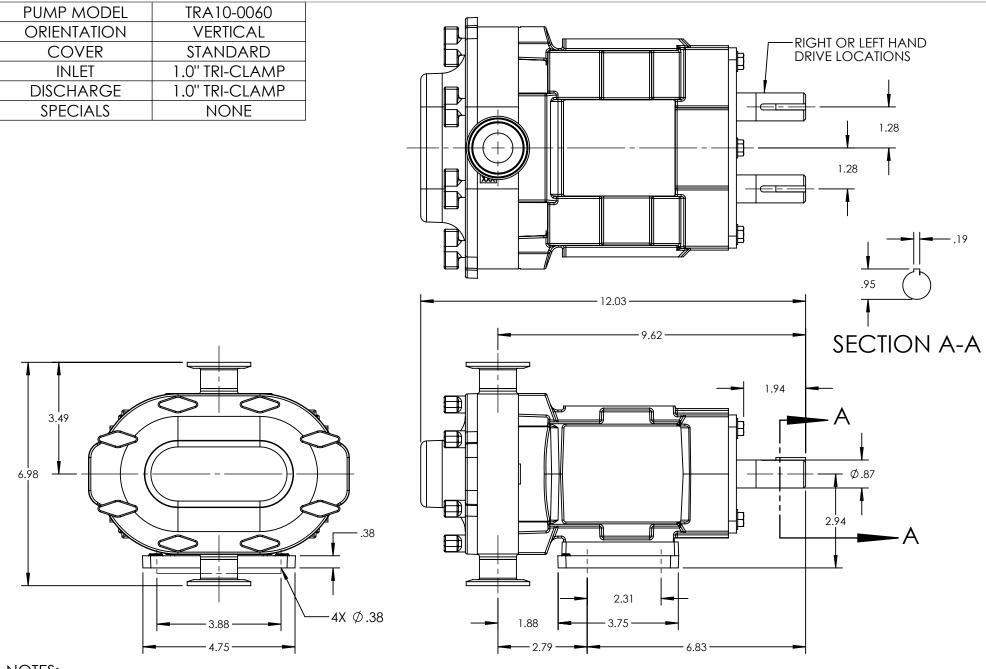

## NOTES:

1. THIS IS NOT A CERTIFIED DRAWING. USE FOR GENERAL INSTALLATION ONLY.

| DRAWN cneff 12/23/2013 PROJECT:  CHECKED CJM 04/20/2022 WAS:  PROJECT:  PROJECT:  PROJECT:  PROJECT:  PROJECT:  PUMP  O4/20/2022  O4/20/2022  O4/20/2022  O4/20/2022  O4/20/2022  O4/20/2022 | TATE    | Released | 04/20/2022 | DIMENSIONS ARE IN INCHES | VIKING | VIKING PUMP, INC.  A Unit of IDEX Corporation | THIS DRAWING IS THE PROPERTY OF VIKING PUMP, INC. AND IS PROPRIETARY IN GENERAL AND DETAIL. IT SHALL NOT BE |                | DWG. NO.     | SHEET 1 OF 1 | REV. A.1     |
|----------------------------------------------------------------------------------------------------------------------------------------------------------------------------------------------|---------|----------|------------|--------------------------|--------|-----------------------------------------------|-------------------------------------------------------------------------------------------------------------|----------------|--------------|--------------|--------------|
| CHECKED CJM 04/20/2022 WAS: 04/20/2022 1/VIKING PUMP, INC. 1/VIKING PUMP, INC. 04/20/2022                                                                                                    | DRAWN   | cneff    | 12/23/2013 |                          |        | Cedar Falls, IA 50613 U.S.A.                  | COPIED OR ITS CONTENTS REVEALED TO                                                                          | _ <b>5</b>   ) | TP A 10 0040 | 1 N17        | 0.4.00.10000 |
|                                                                                                                                                                                              | CHECKED | CJM      | 04/20/2022 |                          | PUMP   | VIKINGPUMP.COM                                |                                                                                                             |                | 11/7/10-0000 | J-U I /      | 04/20/2022   |