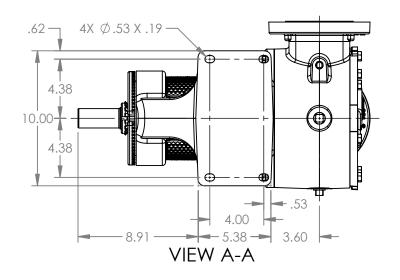

## STANDARD MODELS: LL123C, LL4123C, LL1127C, LL4127C

 STATE
 Released
 04/16/2024
 DIMENSIONS ARE IN INCHES

 DRAWN
 dalcorn
 06/07/2023
 PROJECT:E330

 CHECKED
 JDP
 04/16/2024
 WAS:

VIKING PUMP<sup>\*</sup>

3D

DWG. NO. SHEET 1 OF 1

1. ALL DIMENSIONS ARE FOR REFERENCE ONLY.

LV-4500

NOTES:

EET 1 OF 1 REV. A.2

04/16/2024