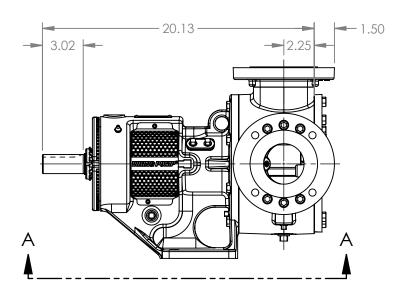

## STANDARD MODELS: LL123C, LL4123C, LL1127C, LL4127C

 STATE
 Released
 04/16/2024
 DIMENSIONS ARE IN INCHES

 DRAWN
 dalcorn
 06/07/2023
 PROJECT:E330

 CHECKED
 JDP
 04/16/2024
 WAS:

VIKING PUMP<sup>\*</sup>

3D

DWG. NO. SHEET 1 OF 1

1. ALL DIMENSIONS ARE FOR REFERENCE ONLY.

LV-4500

NOTES:

EET 1 OF 1 REV. A.2

04/16/2024