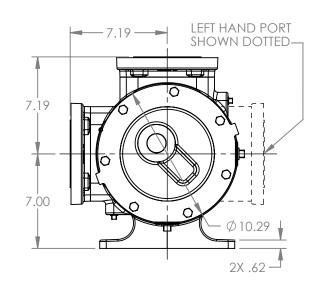

## STANDARD MODELS: LL123C, LL4123C, LL1127C, LL4127C

 STATE
 Released
 04/16/2024
 DIMENSIONS ARE IN INCHES

 DRAWN
 dalcorn
 06/07/2023
 PROJECT:E330

 CHECKED
 JDP
 04/16/2024
 WAS:

VIKING PUMP<sup>\*</sup>

3D

DWG. NO. SHEET 1 OF 1

1. ALL DIMENSIONS ARE FOR REFERENCE ONLY.

LV-4500

NOTES:

EET 1 OF 1 REV. A.2

04/16/2024