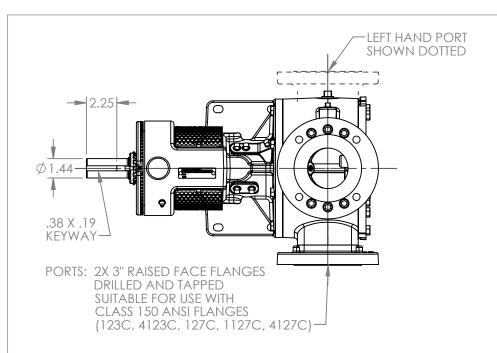

## STANDARD MODELS: LL123C, LL4123C, LL1127C, LL4127C

 STATE
 Released
 04/16/2024
 DIMENSIONS ARE IN INCHES

 DRAWN
 dalcorn
 06/07/2023
 PROJECT:E330

 CHECKED
 JDP
 04/16/2024
 WAS:

VIKING PUMP<sup>\*</sup>

3D

DWG. NO. SHEET 1 OF 1

1. ALL DIMENSIONS ARE FOR REFERENCE ONLY.

LV-4500

NOTES:

EET 1 OF 1 REV. A.2

04/16/2024