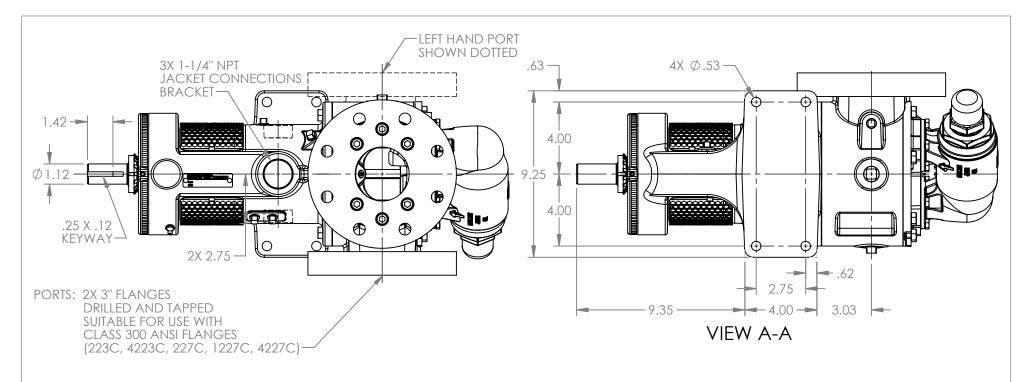

MODELS WITH OPTIONAL FLANGED PORTS: K223C, K4223C, K227C, K1227C, K4227C,

KK223C, KK4223C, KK227C, KK1227C, KK4227C

| ,       |          |            | · - •                    |
|---------|----------|------------|--------------------------|
| STATE   | Released | 04/16/2024 | DIMENSIONS ARE IN INCHES |
| DRAWN   | dalcorn  | 07/07/2023 | PROJECT:E330             |
|         |          |            | FROJECT.ESSU             |
| CHECKED | DTL      | 04/16/2024 | WAS:                     |