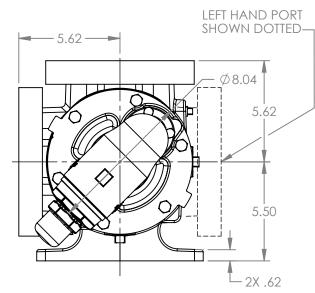

MODELS WITH OPTIONAL FLANGED PORTS: K223C, K4223C, K227C, K1227C, K4227C,

KK223C, KK4223C, KK227C, KK1227C, KK4227C

| ,       |          |            | · - •                    |
|---------|----------|------------|--------------------------|
| STATE   | Released | 04/16/2024 | DIMENSIONS ARE IN INCHES |
| DRAWN   | dalcorn  | 07/07/2023 | PROJECT:E330             |
|         |          |            | FROJECT.ESSU             |
| CHECKED | DTL      | 04/16/2024 | WAS:                     |