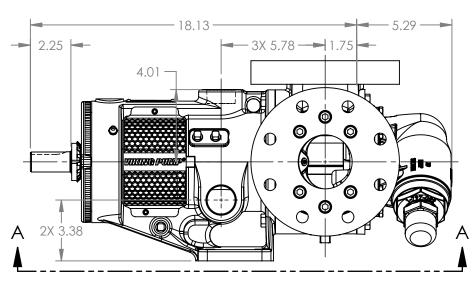

MODELS WITH OPTIONAL FLANGED PORTS: K223C, K4223C, K227C, K1227C, K4227C,

KK223C, KK4223C, KK227C, KK1227C, KK4227C

| ,       |          |            | · - •                    |
|---------|----------|------------|--------------------------|
| STATE   | Released | 04/16/2024 | DIMENSIONS ARE IN INCHES |
| DRAWN   | dalcorn  | 07/07/2023 | PROJECT:E330             |
|         |          |            | FROJECT.ESSU             |
| CHECKED | DTL      | 04/16/2024 | WAS:                     |