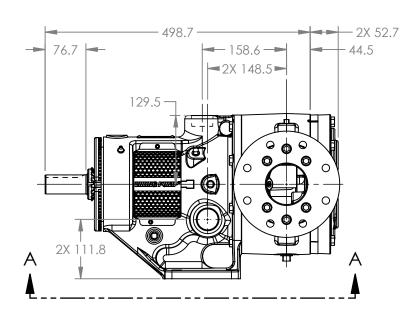

## MODELS WITH OPTIONAL FLANGED PORTS: L223C, L4223C, L227C, L1227C, L4227C

DIMENSIONS ARE IN STATE Released 04/16/2024 **MILLIMETERS** DRAWN 07/25/2023 dalcorn PROJECT E330 CHECKED JB 04/16/2024 WAS:

VIKING PUMP, INC. A Unit of IDEX Corporation Cedar Falls, IA 50613 U.S.A. VIKINGPUMP.COM