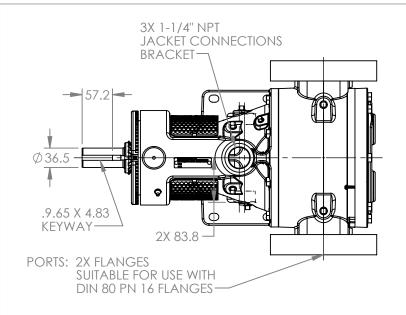

## – 182.6 <del>– – –</del> 182.6 <del>– –</del> 2X 53.9 177.8 2X 1" NPT JACKET CONNECTIONS 2X 15.7 — HEAD-**→** 2X 53.9

## MODELS WITH OPTIONAL FLANGED PORTS: L223C, L4223C, L227C, L1227C, L4227C

DIMENSIONS ARE IN STATE Released 04/16/2024 **MILLIMETERS** DRAWN 07/25/2023 dalcorn PROJECT E330 CHECKED JB 04/16/2024 WAS:

VIKING PUMP, INC. A Unit of IDEX Corporation Cedar Falls, IA 50613 U.S.A. VIKINGPUMP.COM