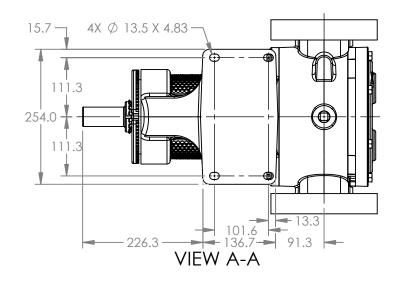

## MODELS WITH OPTIONAL FLANGED PORTS: L223C, L4223C, L227C, L1227C, L4227C

DIMENSIONS ARE IN STATE Released 04/16/2024 **MILLIMETERS** DRAWN 07/25/2023 dalcorn PROJECT E330 CHECKED JB 04/16/2024 WAS:

VIKING PUMP, INC. A Unit of IDEX Corporation Cedar Falls, IA 50613 U.S.A. VIKINGPUMP.COM