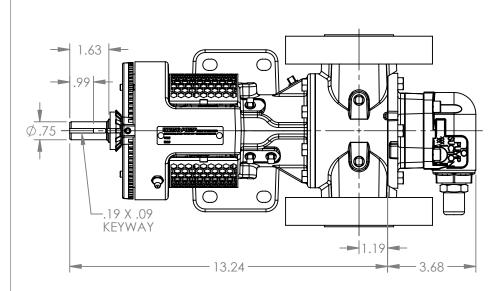

BE 3D

D | DWG. NO. HV-4205

NOTES:

DWG. NO. SHEET 1 OF 1

1. ALL DIMENSIONS ARE FOR REFERENCE ONLY.

T 1 OF 1 | REV. A.1

04/16/2024