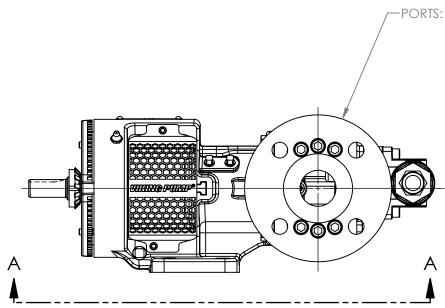

## VIEW A-A

PORTS: 2X 1-1/2" RAISED FACE FLANGES DRILLED AND TAPPED SUITABLE FOR USE WITH CLASS 300 ANSI FLANGES (123C, 4123C, 127C, 1127C, 4127C)

MODELS WITH OPTIONAL FLANGED PORTS: H123C, H4123C, H127C, H1127C, H4127C, HL123C, HL4123C, HL4127C