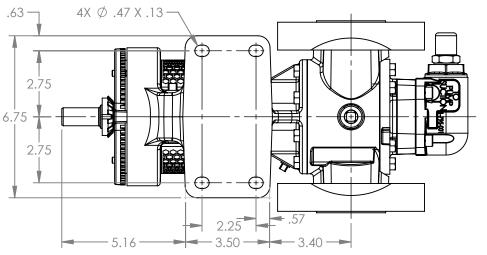

BE 3D

D | DWG. NO. HV-4205

NOTES:

DWG. NO. SHEET 1 OF 1

1. ALL DIMENSIONS ARE FOR REFERENCE ONLY.

T 1 OF 1 | REV. A.1

04/16/2024