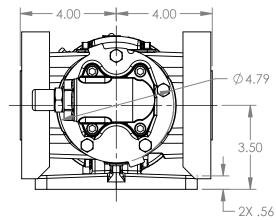

## VIEW A-A

PORTS: 2X 1-1/2" RAISED FACE FLANGES DRILLED AND TAPPED SUITABLE FOR USE WITH CLASS 300 ANSI FLANGES (123C, 4123C, 127C, 1127C, 4127C)

MODELS WITH OPTIONAL FLANGED PORTS: H123C, H4123C, H127C, H1127C, H4127C, HL123C, HL4123C, HL4127C