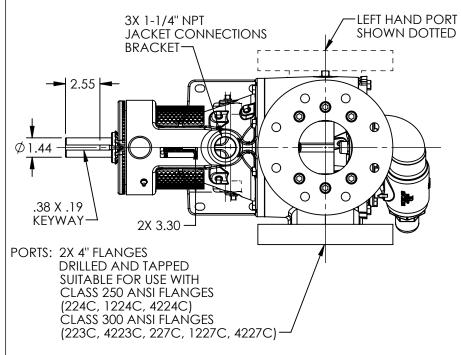

MODELS WITH OPTIONAL FLANGED PORTS: LS223C, LS4223C, LS224C, LS1224C, LS4224C, LS227C, LS1227C, LS4227C

|         |          | · ·        |                             |   |
|---------|----------|------------|-----------------------------|---|
| STATE   | Released | 03/06/2024 | DIMENSIONS ARE IN<br>INCHES | I |
| DRAWN   | dalcorn  | 07/11/2023 | PROJECT:E330                | • |
| CHECKED | DTL      | 03/06/2024 | WAS:                        | 1 |