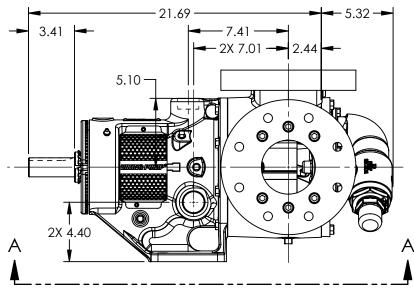

MODELS WITH OPTIONAL FLANGED PORTS: LS223C, LS4223C, LS224C, LS1224C, LS4224C, LS227C, LS1227C, LS4227C

|         |          | · ·        |                             |   |
|---------|----------|------------|-----------------------------|---|
| STATE   | Released | 03/06/2024 | DIMENSIONS ARE IN<br>INCHES | I |
| DRAWN   | dalcorn  | 07/11/2023 | PROJECT:E330                | • |
| CHECKED | DTL      | 03/06/2024 | WAS:                        | 1 |