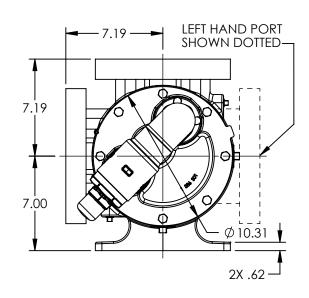

MODELS WITH OPTIONAL FLANGED PORTS: LS223C, LS4223C, LS224C, LS1224C, LS4224C, LS227C, LS1227C, LS4227C

|         |          | · ·        |                             |   |
|---------|----------|------------|-----------------------------|---|
| STATE   | Released | 03/06/2024 | DIMENSIONS ARE IN<br>INCHES | I |
| DRAWN   | dalcorn  | 07/11/2023 | PROJECT:E330                | • |
| CHECKED | DTL      | 03/06/2024 | WAS:                        | 1 |