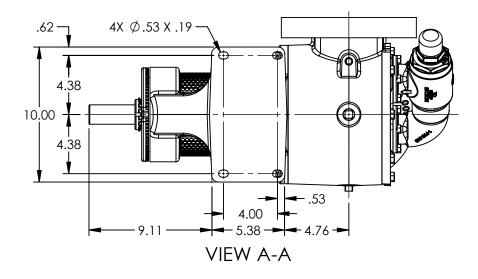

MODELS WITH OPTIONAL FLANGED PORTS: LS223C, LS4223C, LS224C, LS1224C, LS4224C, LS227C, LS1227C, LS4227C

|         |          | · ·        |                             |   |
|---------|----------|------------|-----------------------------|---|
| STATE   | Released | 03/06/2024 | DIMENSIONS ARE IN<br>INCHES | I |
| DRAWN   | dalcorn  | 07/11/2023 | PROJECT:E330                | • |
| CHECKED | DTL      | 03/06/2024 | WAS:                        | 1 |