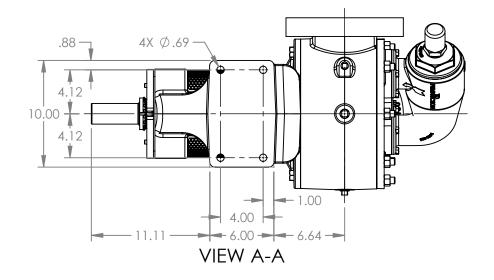

## MODELS WITH OPTIONAL FLANGED PORTS: Q123C, Q4123C, Q127C, Q1127C, Q4127C

 STATE
 Released
 04/16/2024
 DIMENSIONS ARE IN INCHES

 DRAWN
 dalcorn
 07/11/2023
 PROJECT:E330

 CHECKED
 AA
 04/16/2024
 WAS:

BE OD

DWG. NO. QV-2221

NOTES:

SHEET 1 OF 1

1. ALL DIMENSIONS ARE FOR REFERENCE ONLY.

REV. A.2

04/16/2024