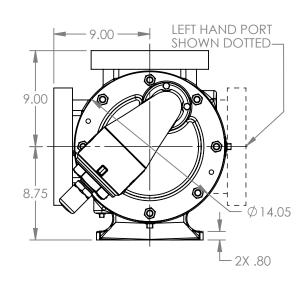

## MODELS WITH OPTIONAL FLANGED PORTS: Q123C, Q4123C, Q127C, Q1127C, Q4127C

 STATE
 Released
 04/16/2024
 DIMENSIONS ARE IN INCHES

 DRAWN
 dalcorn
 07/11/2023
 PROJECT:E330

 CHECKED
 AA
 04/16/2024
 WAS:

BE OD

DWG. NO. QV-2221

NOTES:

SHEET 1 OF 1

1. ALL DIMENSIONS ARE FOR REFERENCE ONLY.

REV. A.2

04/16/2024