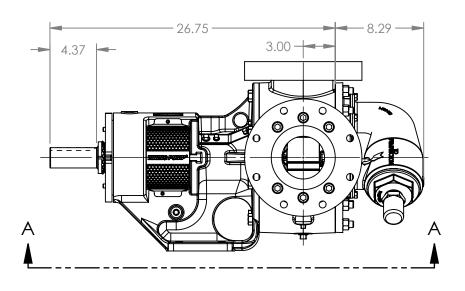

## MODELS WITH OPTIONAL FLANGED PORTS: Q123C, Q4123C, Q127C, Q1127C, Q4127C

 STATE
 Released
 04/16/2024
 DIMENSIONS ARE IN INCHES

 DRAWN
 dalcorn
 07/11/2023
 PROJECT:E330

 CHECKED
 AA
 04/16/2024
 WAS:

BE OD

DWG. NO. QV-2221

NOTES:

SHEET 1 OF 1

1. ALL DIMENSIONS ARE FOR REFERENCE ONLY.

REV. A.2

04/16/2024