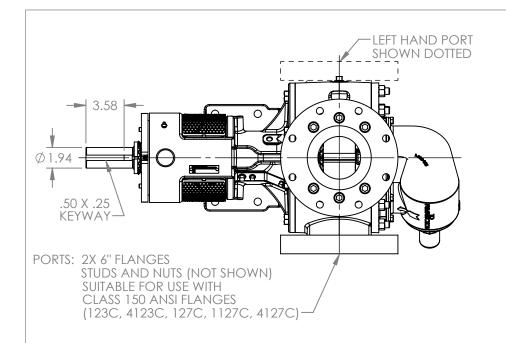

## MODELS WITH OPTIONAL FLANGED PORTS: Q123C, Q4123C, Q127C, Q1127C, Q4127C

 STATE
 Released
 04/16/2024
 DIMENSIONS ARE IN INCHES

 DRAWN
 dalcorn
 07/11/2023
 PROJECT:E330

 CHECKED
 AA
 04/16/2024
 WAS:

BE OD

DWG. NO. QV-2221

NOTES:

SHEET 1 OF 1

1. ALL DIMENSIONS ARE FOR REFERENCE ONLY.

REV. A.2

04/16/2024