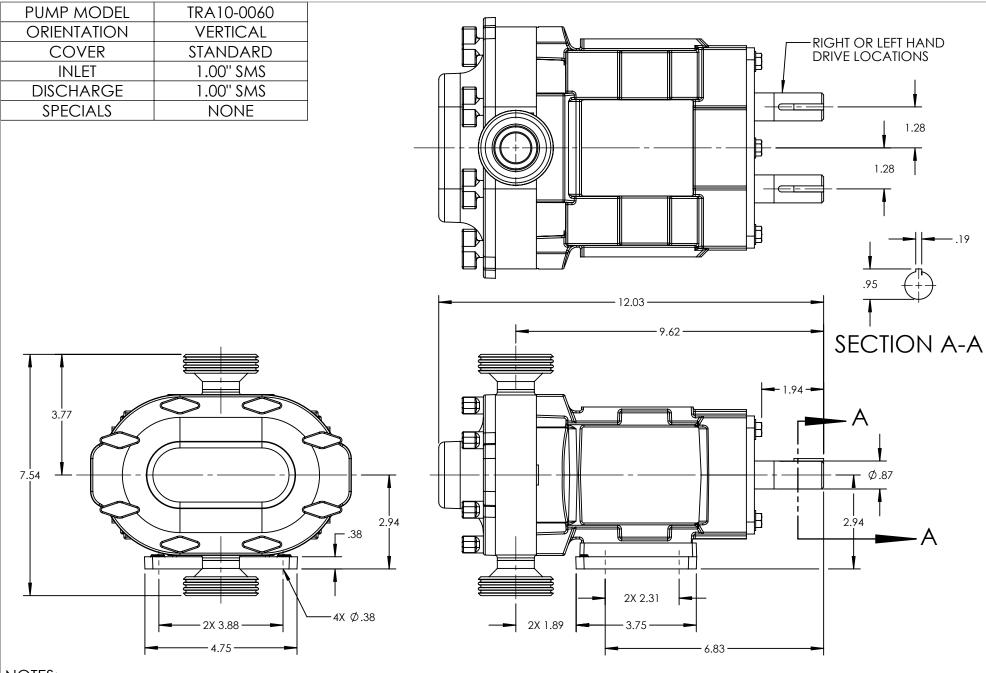

## **NOTES:**

1. THIS IS NOT A CERTIFIED DRAWING. USE FOR GENERAL INSTALLATION ONLY.

| STATE   | Released   | 03/26/2024 | DIMENSIONS ARE IN<br>INCHES | VIKING        | VIKING PUMP, INC.            | THIS DRAWING IS THE PROPERTY OF VIKING PUMP, INC. AND IS PROPRIETARY IN GENERAL AND DETAIL. IT SHALL NOT BE |    | DWG. NO.        | SHEET 1 OF 1 | REV.       | A.1 |
|---------|------------|------------|-----------------------------|---------------|------------------------------|-------------------------------------------------------------------------------------------------------------|----|-----------------|--------------|------------|-----|
| DRAWN   | DJaramillo | 6/17/2020  |                             |               | Cedar Falls, IA 50613 U.S.A. | COPIED OR ITS CONTENTS REVEALED TO OUTSIDE PARTIES WITHOUT THE WRITTEN                                      | 3D | TRA 10-0060     | 0.03         | 00.40      |     |
| CHECKED | MEW        | 03/26/2024 | WAS:                        | <b>PUMP</b> ° | VIKINGPUMP.COM               | CONSENT OF VIKING PUMP, INC.                                                                                |    | TKA 10-0000-023 |              | 03/26/2024 |     |