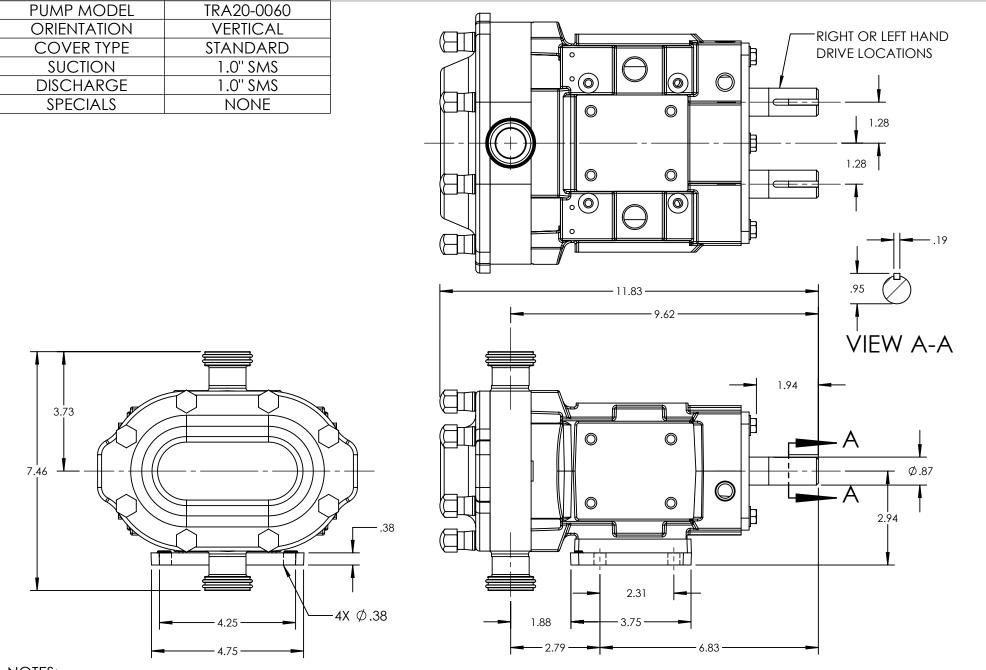

## NOTES:

1. THIS IS NOT A CERTIFIED DRAWING. USE FOR GENERAL INSTALLATION ONLY.

| STATE  | Released   | 02/16/2024 | DIMENSIONS ARE IN INCHES | VIKING        | VIKING PUMP, INC.            | THIS DRAWING IS THE PROPERTY OF VIKING PUMP, INC. AND IS PROPRIETARY IN GENERAL AND DETAIL IT SHALL NOT BE    | <b>^</b> | DWG. NO.     | SHEET 1 OF 1 | REV. B.O   |
|--------|------------|------------|--------------------------|---------------|------------------------------|---------------------------------------------------------------------------------------------------------------|----------|--------------|--------------|------------|
| DRAWN  | DJaramillo | 11/4/2019  |                          |               | Cedar Falls, IA 50613 U.S.A. | IN GENERAL AND DETAIL. IT SHALL NOT BE COPIED OR ITS CONTENTS REVEALED TO OUTSIDE PARTIES WITHOUT THE WRITTEN | 3D       | TRA20-0060   | 015          | 00/1//000/ |
| CHECKE | MEW        | 02/16/2024 | WAS:                     | <b>PUMP</b> ° | VIKINGPUMP.COM               | CONSENT OF VIKING PUMP, INC.                                                                                  |          | 11\AZU-0000· | -013         | 02/16/2024 |