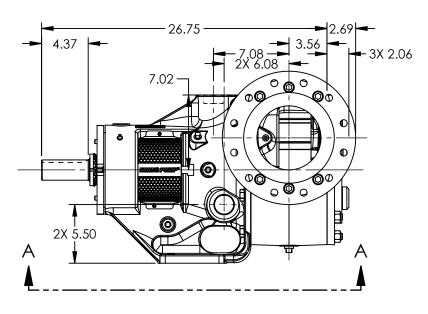

## MODELS WITH OPTIONAL FLANGED PORTS: Q223C, Q4223C, Q227C, Q1227C, Q4227C

|         |          |            | •                        |
|---------|----------|------------|--------------------------|
| STATE   | Released | 04/16/2024 | DIMENSIONS ARE IN INCHES |
| DRAWN   | dalcom   | 07/21/2023 |                          |
| DRAWN   | ddicom   | 0//21/2023 | JPROJECT:E330            |
| CHECKED | AA       | 04/16/2024 | WAS:                     |
|         |          |            |                          |

QV-2252

DWG. NO.

NOTES:

SHEET 1 OF 1

1. ALL DIMENSIONS ARE FOR REFERENCE ONLY.

REV. A.1

04/16/2024