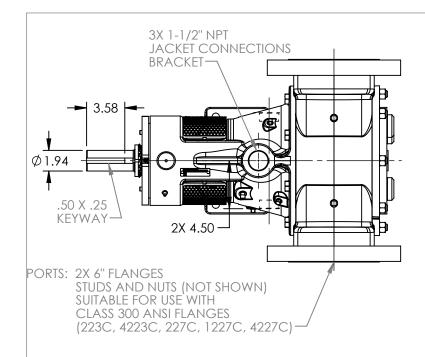

## MODELS WITH OPTIONAL FLANGED PORTS: Q223C, Q4223C, Q227C, Q1227C, Q4227C

|         |          |            | •                        |
|---------|----------|------------|--------------------------|
| STATE   | Released | 04/16/2024 | DIMENSIONS ARE IN INCHES |
| DRAWN   | dalcom   | 07/21/2023 |                          |
| DRAWN   | ddicom   | 0//21/2023 | JPROJECT:E330            |
| CHECKED | AA       | 04/16/2024 | WAS:                     |
|         |          |            |                          |

QV-2252

DWG. NO.

NOTES:

SHEET 1 OF 1

1. ALL DIMENSIONS ARE FOR REFERENCE ONLY.

REV. A.1

04/16/2024