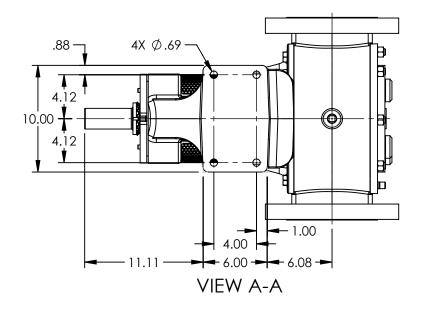

## MODELS WITH OPTIONAL FLANGED PORTS: Q223C, Q4223C, Q227C, Q1227C, Q4227C

|         |          |            | •                        |
|---------|----------|------------|--------------------------|
| STATE   | Released | 04/16/2024 | DIMENSIONS ARE IN INCHES |
| DRAWN   | dalcom   | 07/21/2023 |                          |
| DRAWN   | ddicom   | 0//21/2023 | JPROJECT:E330            |
| CHECKED | AA       | 04/16/2024 | WAS:                     |
|         |          |            |                          |

QV-2252

DWG. NO.

NOTES:

SHEET 1 OF 1

1. ALL DIMENSIONS ARE FOR REFERENCE ONLY.

REV. A.1

04/16/2024