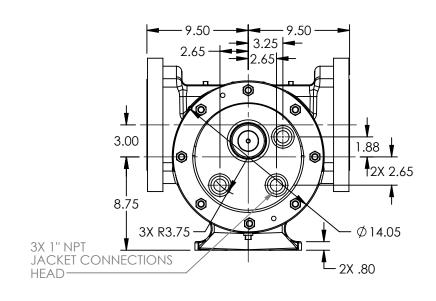

## MODELS WITH OPTIONAL FLANGED PORTS: Q223C, Q4223C, Q227C, Q1227C, Q4227C

|         |          |            | •                        |
|---------|----------|------------|--------------------------|
| STATE   | Released | 04/16/2024 | DIMENSIONS ARE IN INCHES |
| DRAWN   | dalcom   | 07/21/2023 |                          |
| DRAWN   | ddicom   | 0//21/2023 | JPROJECT:E330            |
| CHECKED | AA       | 04/16/2024 | WAS:                     |
|         |          |            |                          |

QV-2252

DWG. NO.

NOTES:

SHEET 1 OF 1

1. ALL DIMENSIONS ARE FOR REFERENCE ONLY.

REV. A.1

04/16/2024