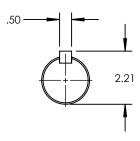

| PUMP MODEL  | TRA10-2240         |  |
|-------------|--------------------|--|
| ORIENTATION | HORIZONTAL         |  |
| COVER       | Standard           |  |
| INLET       | RECTANGULAR FLANGE |  |
| DISCHARGE   | 4.0" TRI-CLAMP     |  |
| SPECIALS    | NONE               |  |