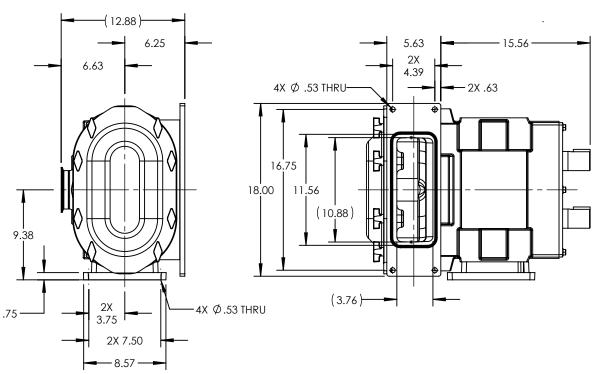

| PUMP MODEL  | TRA10-2240         |  |
|-------------|--------------------|--|
| ORIENTATION | HORIZONTAL         |  |
| COVER       | Standard           |  |
| INLET       | RECTANGULAR FLANGE |  |
| DISCHARGE   | 4.0" TRI-CLAMP     |  |
| SPECIALS    | NONE               |  |