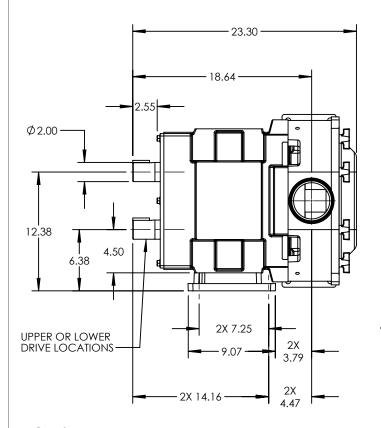

| PUMP MODEL  | TRA10-2240         |  |
|-------------|--------------------|--|
| ORIENTATION | HORIZONTAL         |  |
| COVER       | Standard           |  |
| INLET       | RECTANGULAR FLANGE |  |
| DISCHARGE   | 4.0" TRI-CLAMP     |  |
| SPECIALS    | NONE               |  |