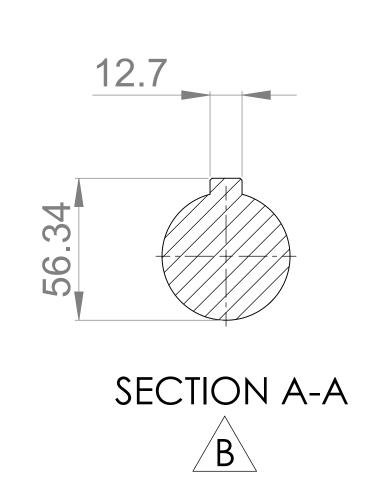

**A**0

| GENERAL ARRANGEMENT DETAILS |                                  |
|-----------------------------|----------------------------------|
| PUMP INFORMATION            |                                  |
| PUMP MODEL                  | REVOLUTION - TWIN WING R1800X/31 |
| LEFT/TOP CONNECTION         | 3" ASA/ANSI 150 lb RF            |
| RIGHT/BOTTOM CONNECTION     | 3" ASA/ANSI 150 lb RF            |
| DRIVE SHAFT POSITION        | TOP SHAFT DRIVE                  |
| FRONT COVER ADDITIONS       | STANDARD                         |
| ROTORCASE ADDITIONS         | STANDARD                         |
| GEARBOX ADDITIONS           | STANDARD                         |
| PUMP ADDITIONS              | STANDARD                         |