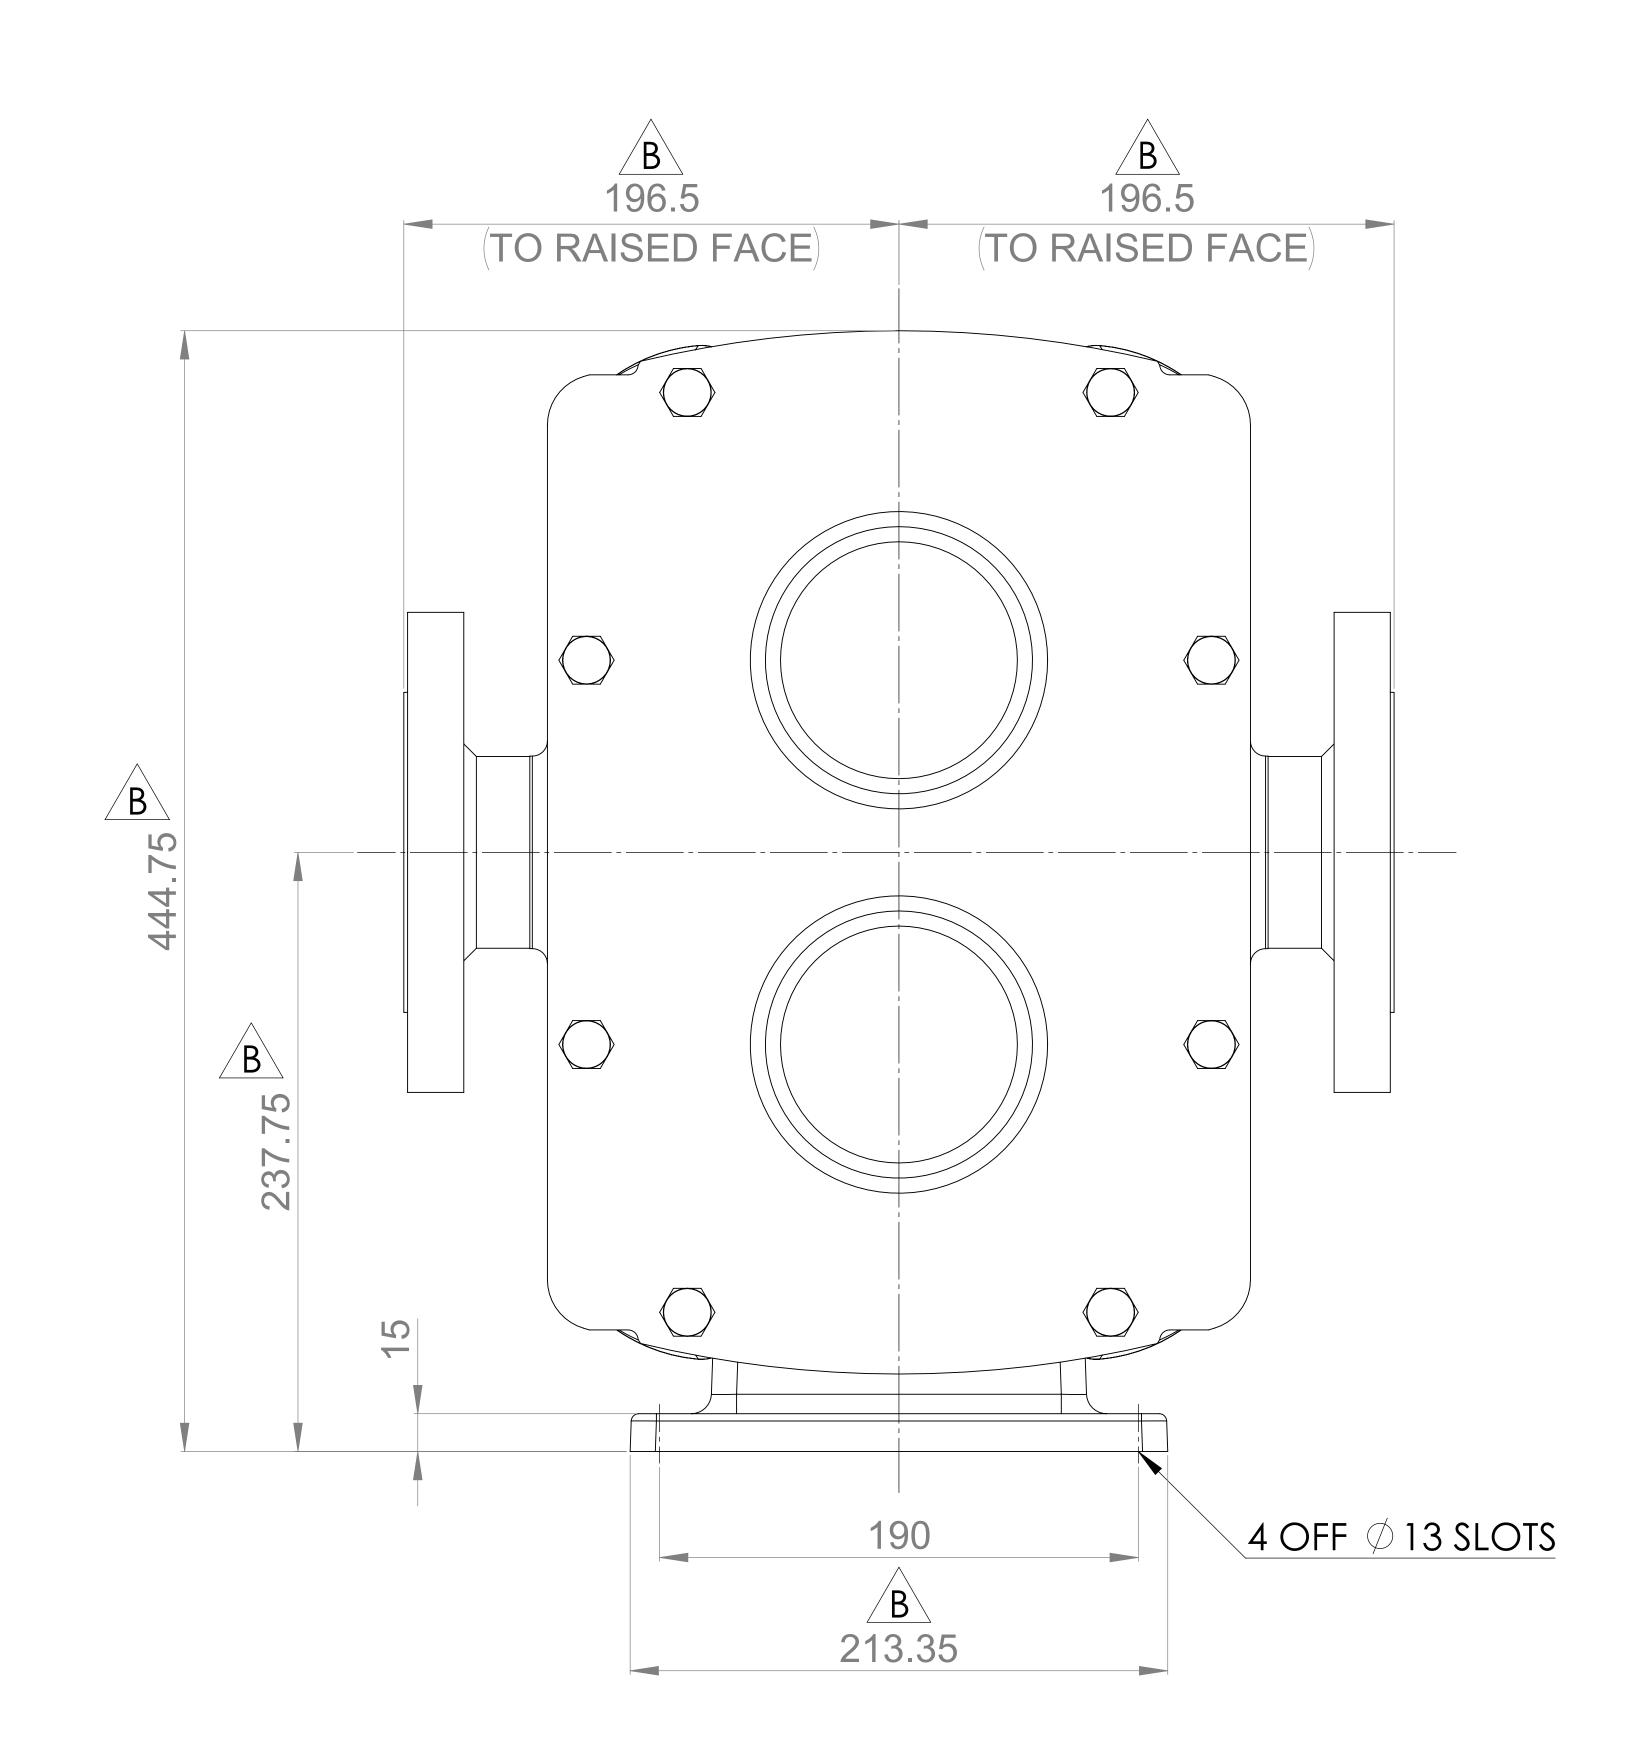

**A**0

| GENERAL ARRANGEMENT DETAILS |                                  |
|-----------------------------|----------------------------------|
| PUMP INFORMATION            |                                  |
| PUMP MODEL                  | REVOLUTION - TWIN WING R1800X/31 |
| LEFT/TOP CONNECTION         | 3" ASA/ANSI 150 lb RF            |
| RIGHT/BOTTOM CONNECTION     | 3" ASA/ANSI 150 lb RF            |
| DRIVE SHAFT POSITION        | TOP SHAFT DRIVE                  |
| FRONT COVER ADDITIONS       | STANDARD                         |
| ROTORCASE ADDITIONS         | STANDARD                         |
| GEARBOX ADDITIONS           | STANDARD                         |
| PUMP ADDITIONS              | STANDARD                         |