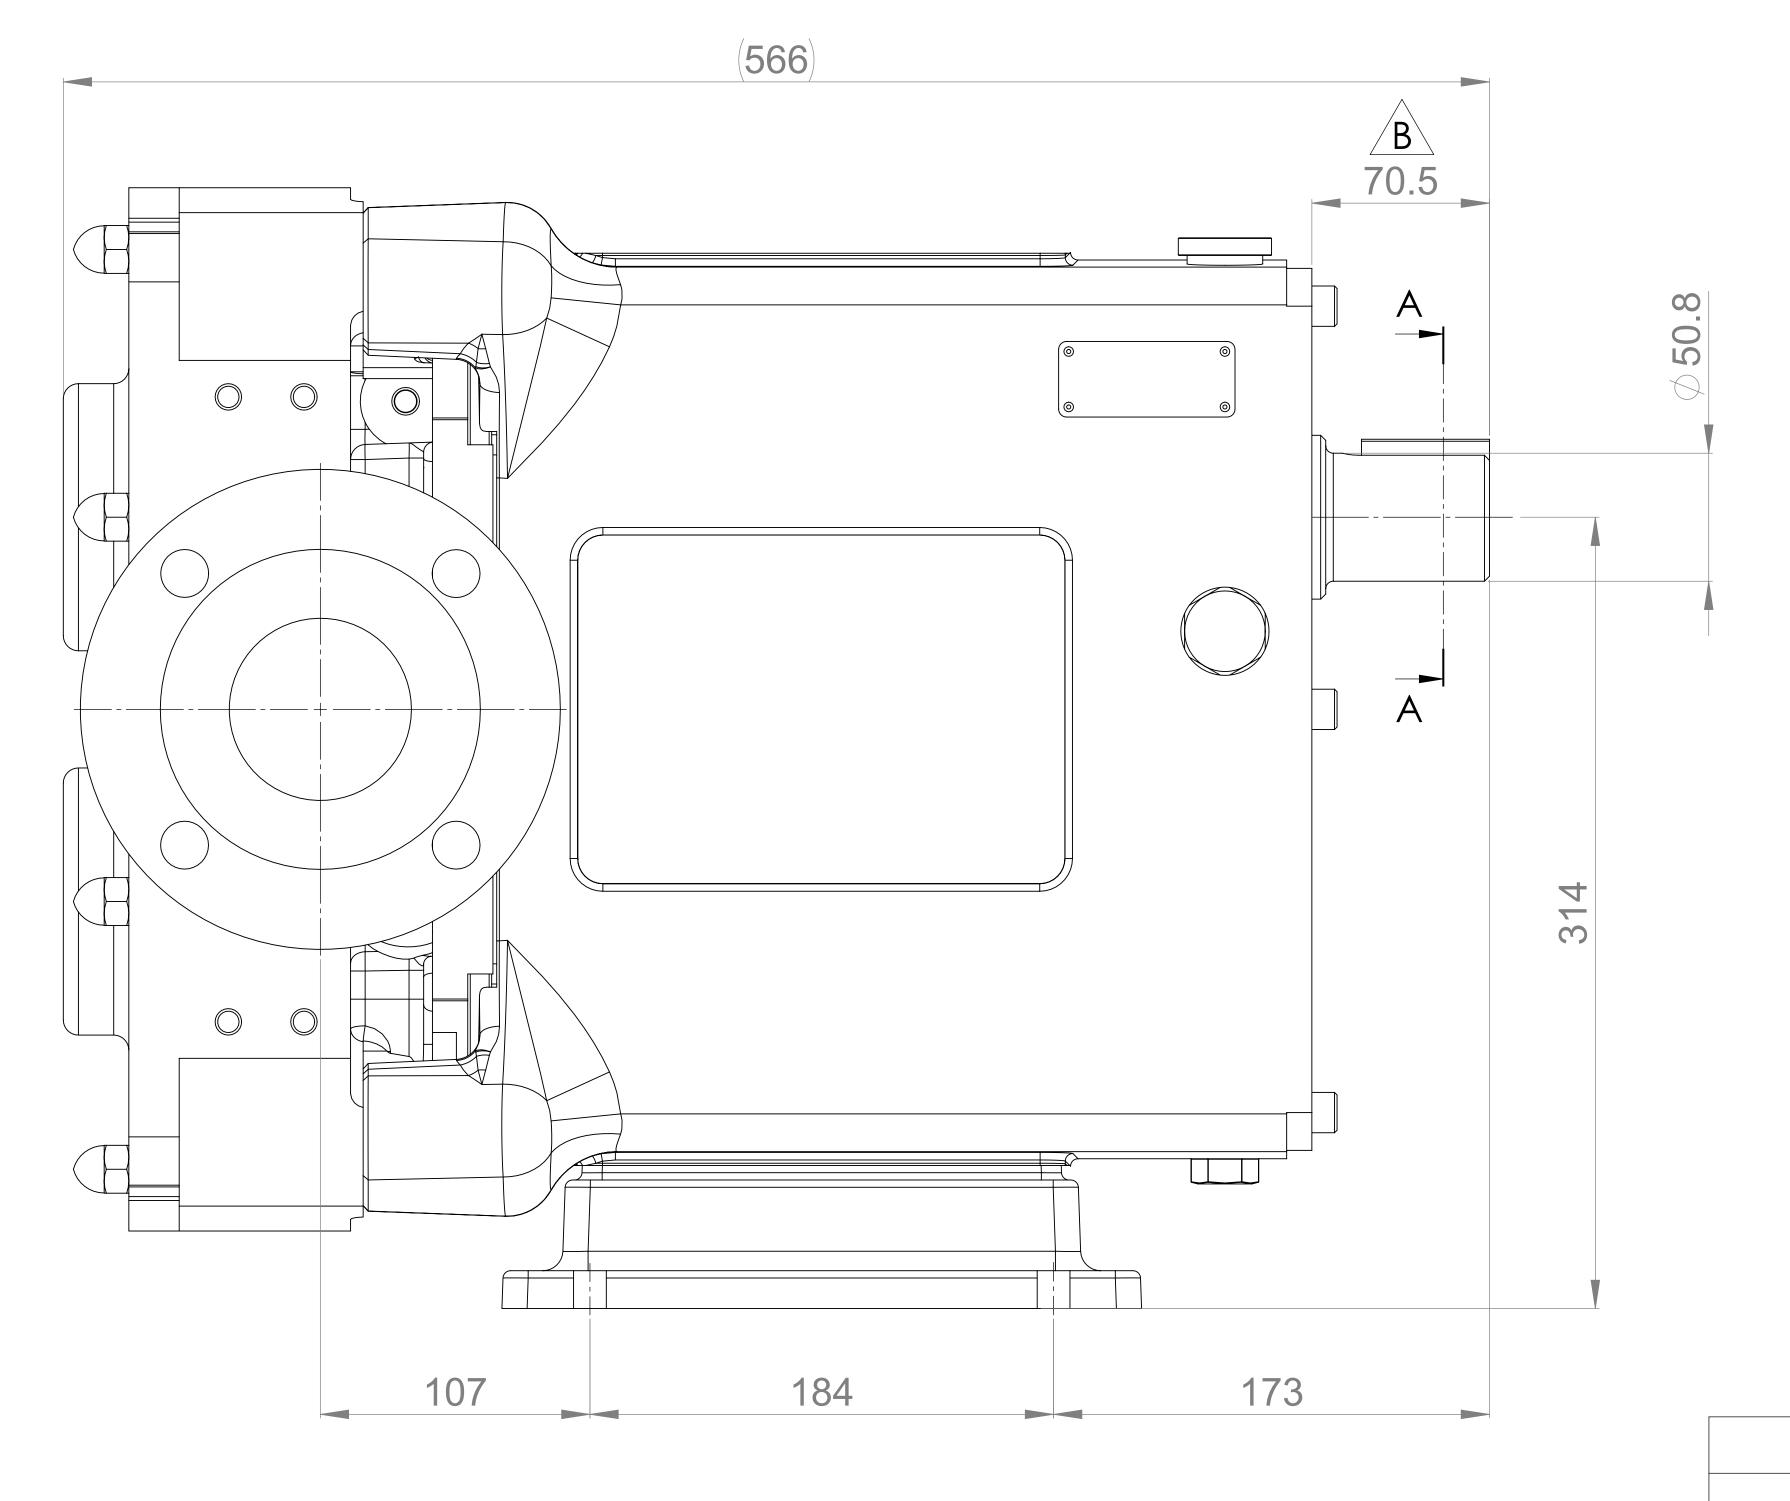

**A**0

| GENERAL ARRANGEMENT DETAILS |                                  |
|-----------------------------|----------------------------------|
| PUMP INFORMATION            |                                  |
| PUMP MODEL                  | REVOLUTION - TWIN WING R1800X/31 |
| LEFT/TOP CONNECTION         | 3" ASA/ANSI 150 lb RF            |
| RIGHT/BOTTOM CONNECTION     | 3" ASA/ANSI 150 lb RF            |
| DRIVE SHAFT POSITION        | TOP SHAFT DRIVE                  |
| FRONT COVER ADDITIONS       | STANDARD                         |
| ROTORCASE ADDITIONS         | STANDARD                         |
| GEARBOX ADDITIONS           | STANDARD                         |
| PUMP ADDITIONS              | STANDARD                         |