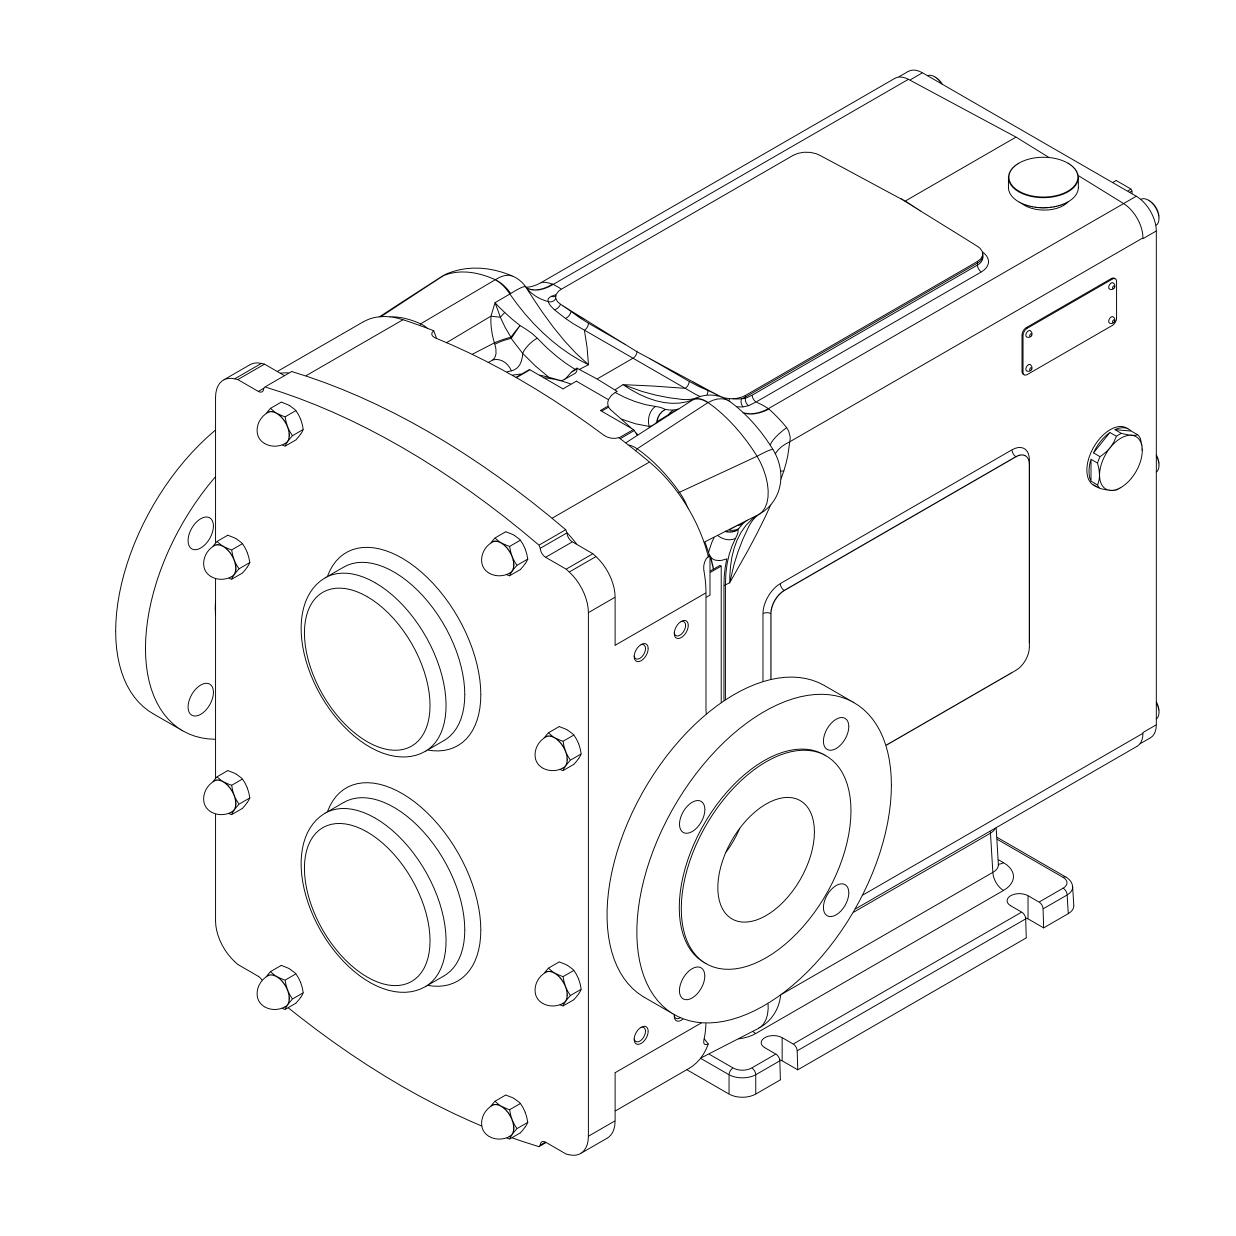

**A**0

| GENERAL ARRANGEMENT DETAILS |                                  |
|-----------------------------|----------------------------------|
| PUMP INFORMATION            |                                  |
| PUMP MODEL                  | REVOLUTION - TWIN WING R1800X/31 |
| LEFT/TOP CONNECTION         | 3" ASA/ANSI 150 lb RF            |
| RIGHT/BOTTOM CONNECTION     | 3" ASA/ANSI 150 lb RF            |
| DRIVE SHAFT POSITION        | TOP SHAFT DRIVE                  |
| FRONT COVER ADDITIONS       | STANDARD                         |
| ROTORCASE ADDITIONS         | STANDARD                         |
| GEARBOX ADDITIONS           | STANDARD                         |
| PUMP ADDITIONS              | STANDARD                         |