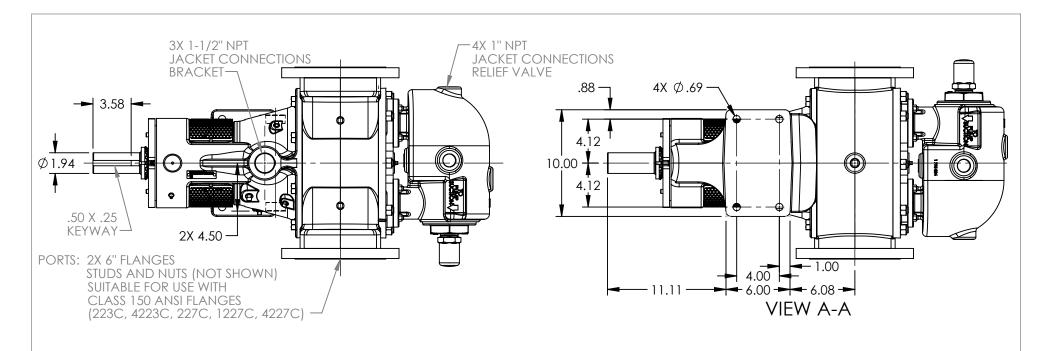

MODELS WITH OPTIONAL FLANGED PORTS: Q223C, Q4223C, Q227C, Q1227C, Q4227C

CHECKED

AA

 STATE
 Released
 04/16/2024
 DIMENSIONS ARE IN INCHES

 DRAWN
 dalcom
 07/21/2023
 PROJECT:E330

WAS:

04/16/2024

VIKING PUMP\*