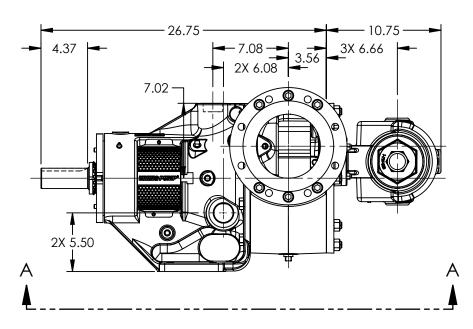

MODELS WITH OPTIONAL FLANGED PORTS: Q223C, Q4223C, Q227C, Q1227C, Q4227C

CHECKED

AA

 STATE
 Released
 04/16/2024
 DIMENSIONS ARE IN INCHES

 DRAWN
 dalcom
 07/21/2023
 PROJECT:E330

WAS:

04/16/2024

VIKING PUMP\*