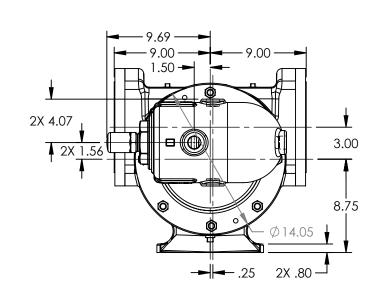

MODELS WITH OPTIONAL FLANGED PORTS: Q223C, Q4223C, Q227C, Q1227C, Q4227C

CHECKED

AA

 STATE
 Released
 04/16/2024
 DIMENSIONS ARE IN INCHES

 DRAWN
 dalcom
 07/21/2023
 PROJECT:E330

WAS:

04/16/2024

VIKING PUMP\*