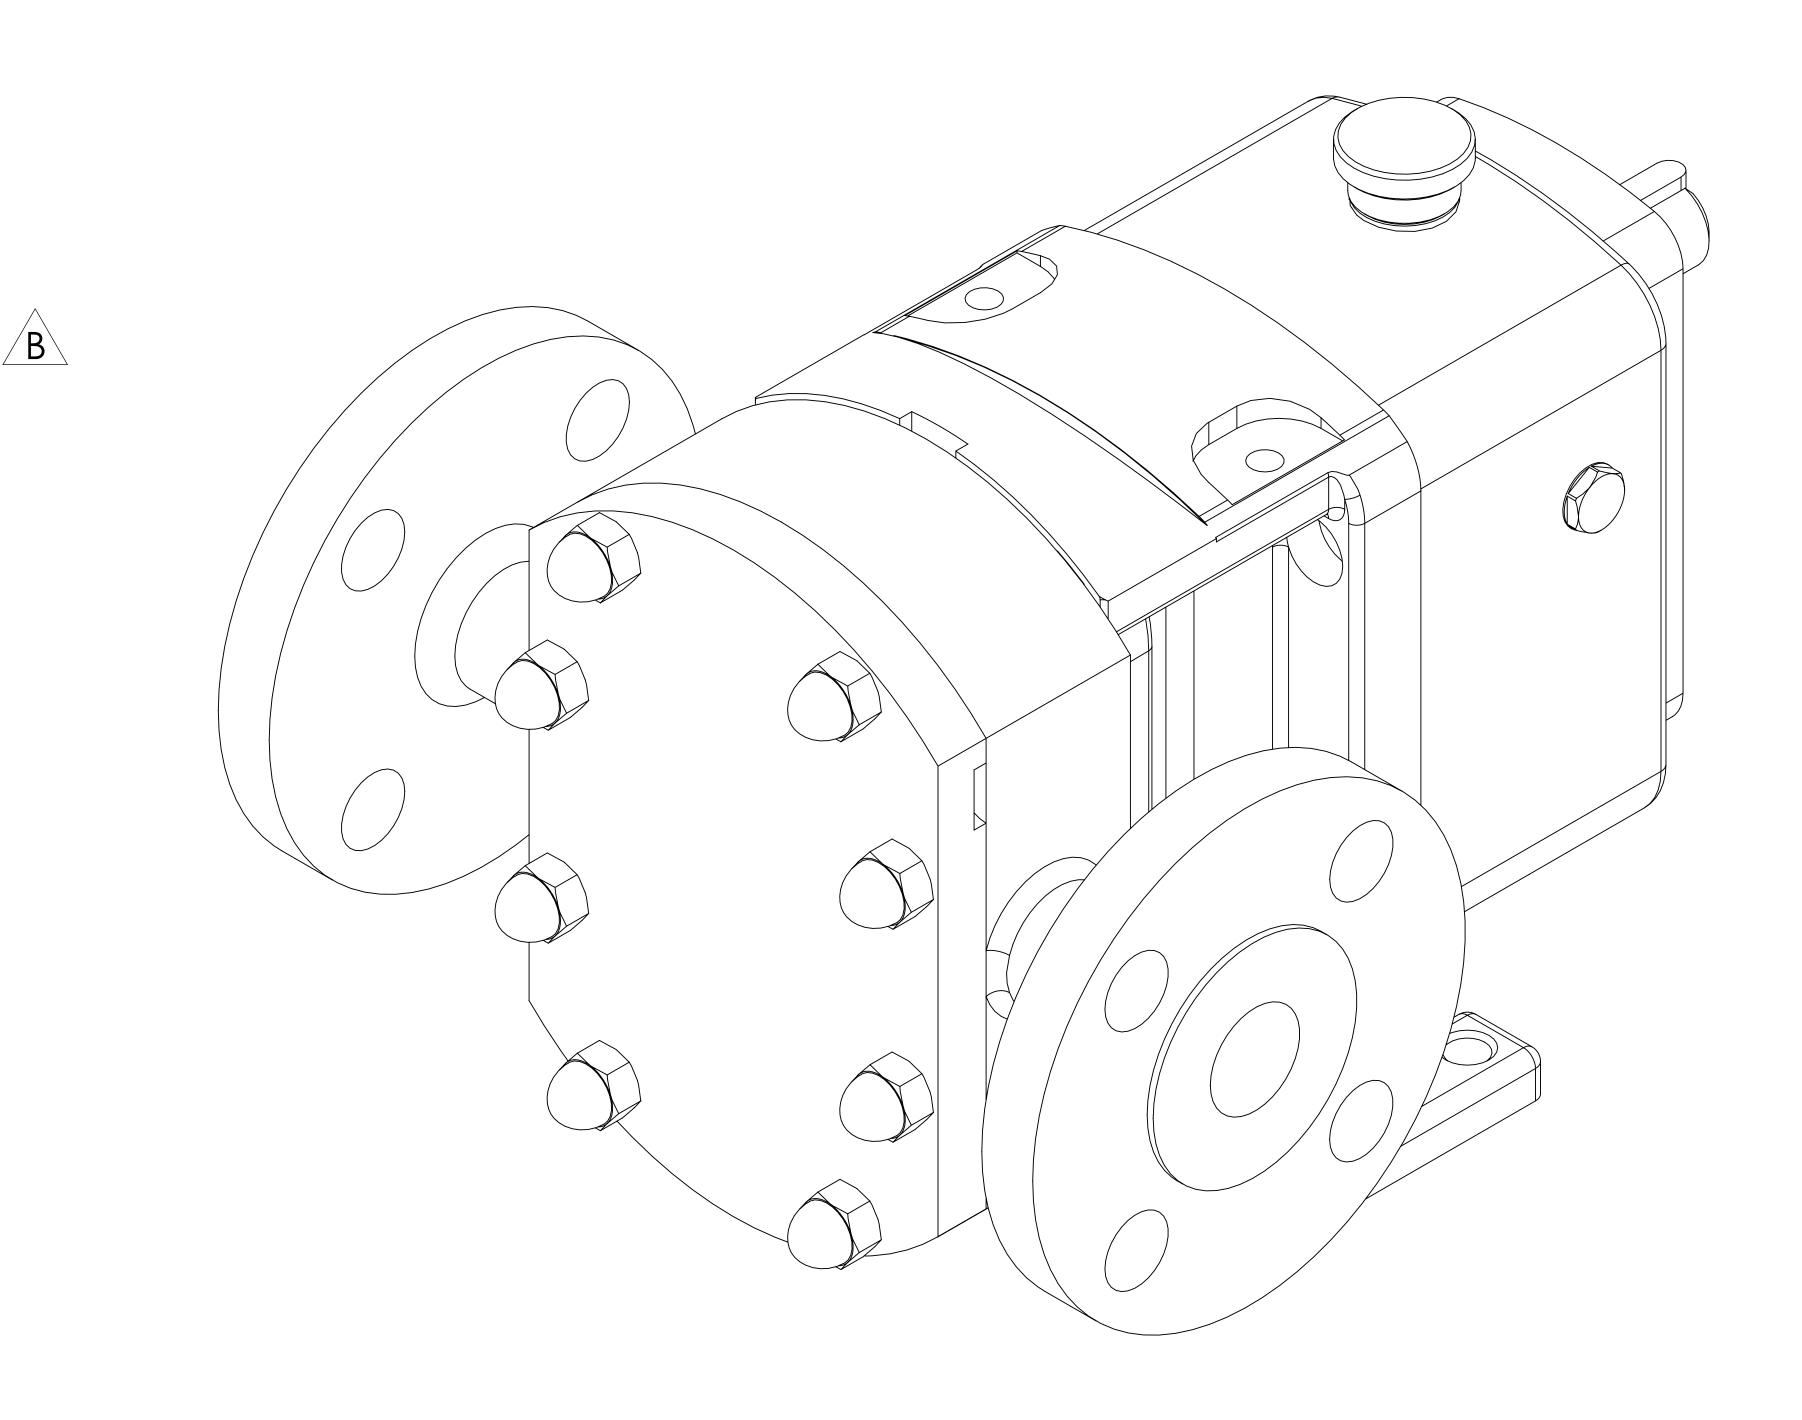

DO NOT SCALE THIS DRAWING REMOVE BURRS AND SHARP EDGES DIMENSIONS IN MILLIMETRES IF IN DOUBT ASK

| UPDATED FORMAT, PRECISION, AND MODEL |         |                     | B     | 09/10/2024 |
|--------------------------------------|---------|---------------------|-------|------------|
| ISSUED                               |         |                     | A     | 10/12/2020 |
| AMENDMENT                            |         |                     | ISSUE | DATE       |
| DRAWN                                | CHECKED | GENERAL ARRANGEMENT |       |            |
| DTL                                  | IPJB    | DRG. NO: GA4512     |       |            |