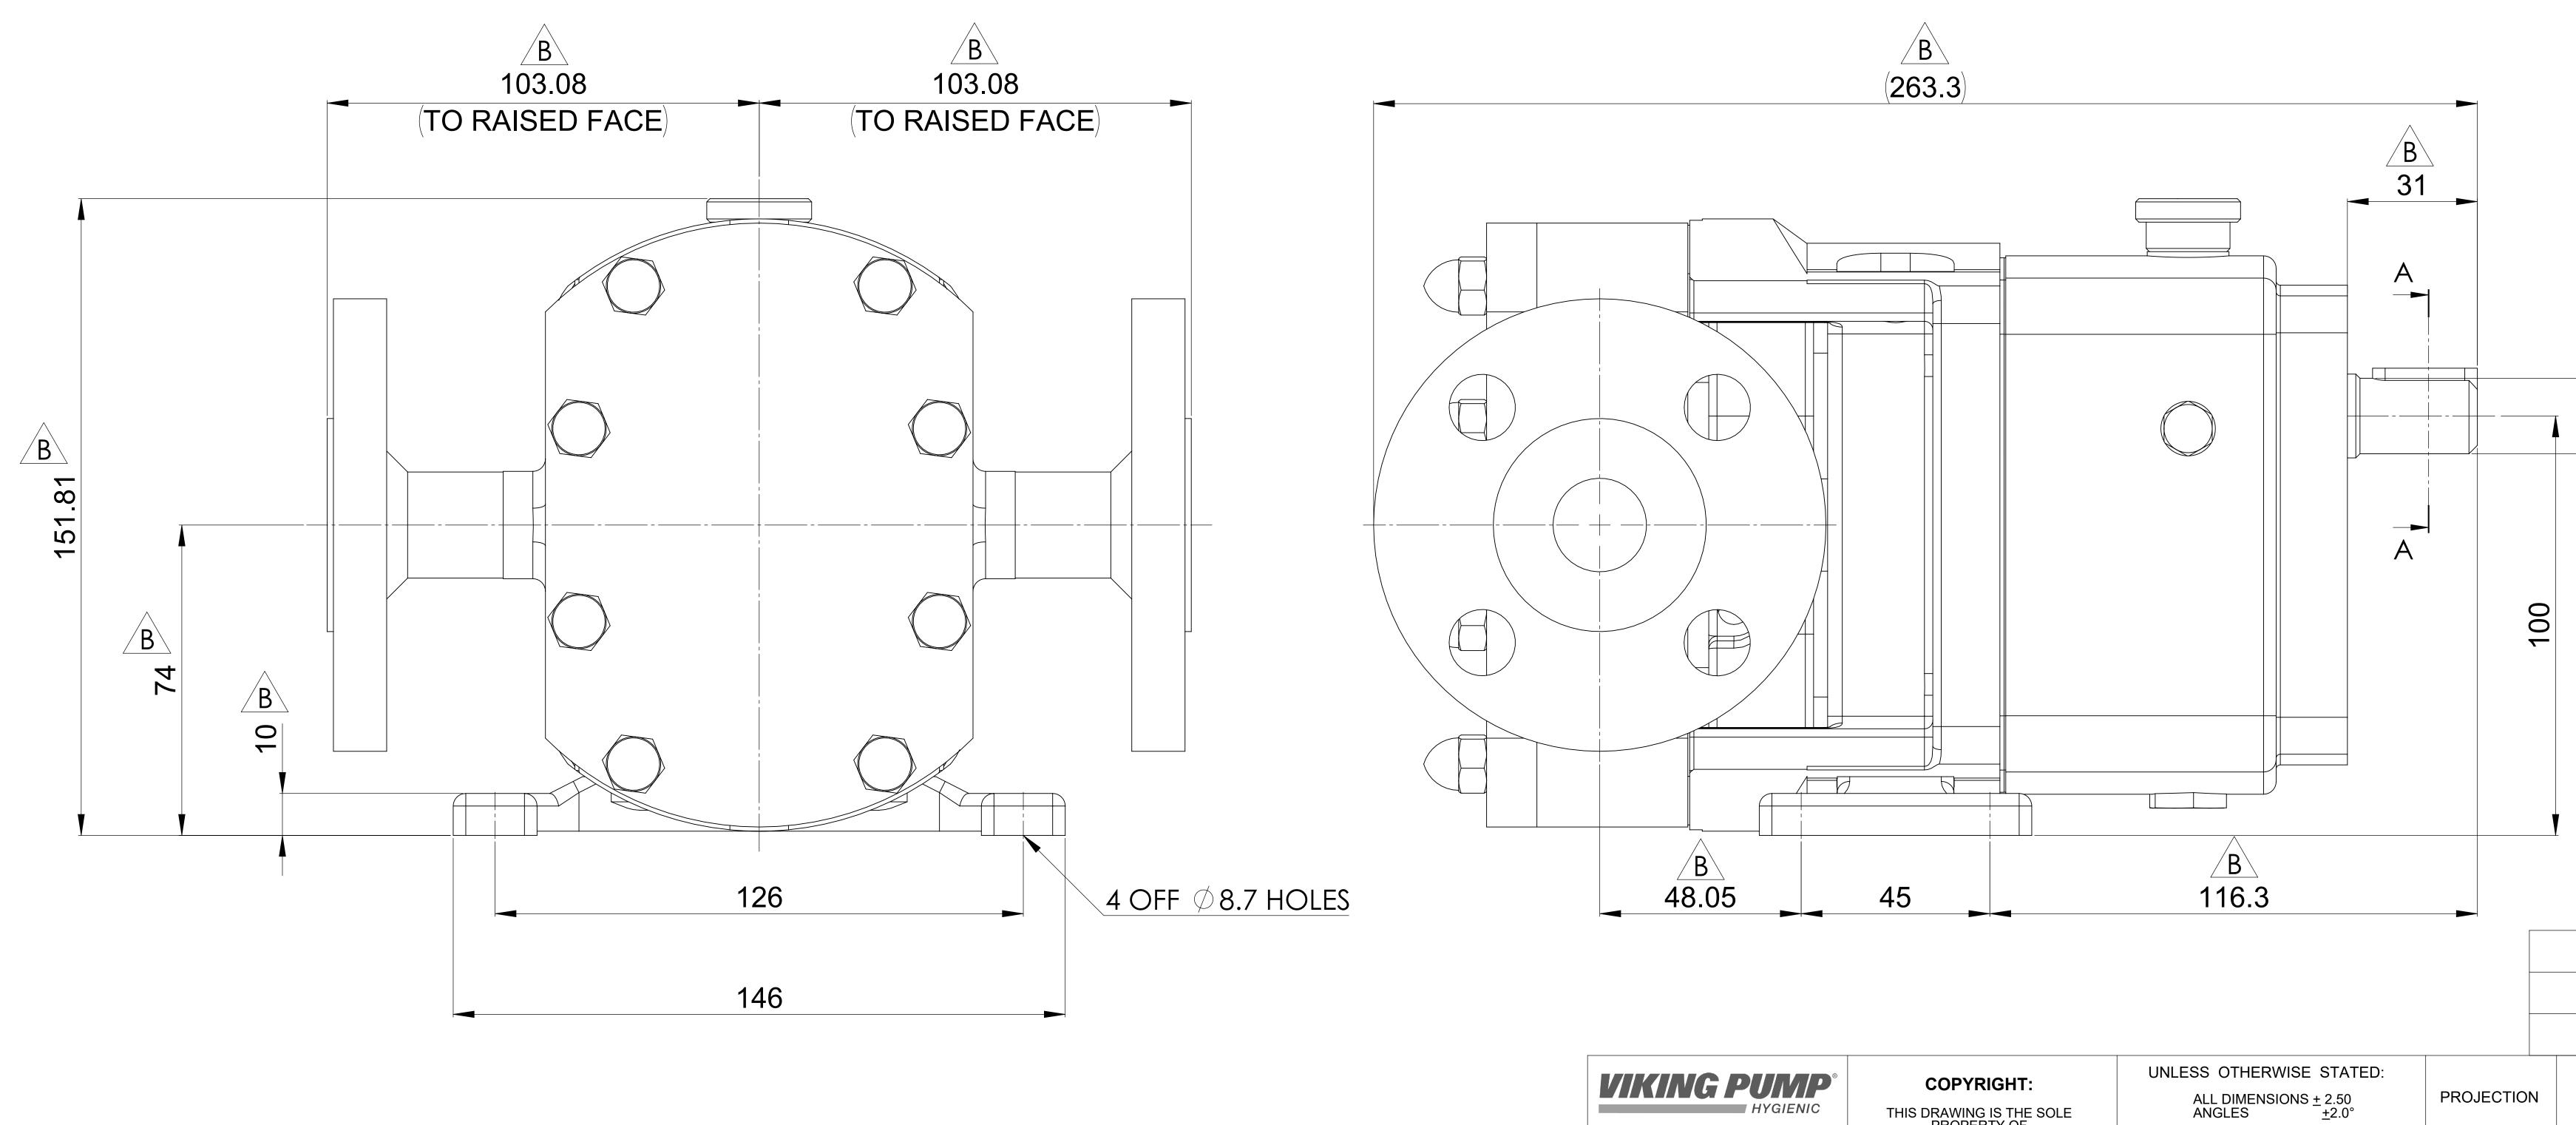

DO NOT SCALE THIS DRAWING REMOVE BURRS AND SHARP EDGES DIMENSIONS IN MILLIMETRES IF IN DOUBT ASK

| UPDATED FORMAT, PRECISION, AND MODEL |         |                     | B     | 09/10/2024 |
|--------------------------------------|---------|---------------------|-------|------------|
| ISSUED                               |         |                     | A     | 10/12/2020 |
| AMENDMENT                            |         |                     | ISSUE | DATE       |
| DRAWN                                | CHECKED | GENERAL ARRANGEMENT |       |            |
| DTL                                  | IPJB    | DRG. NO: GA4512     |       |            |