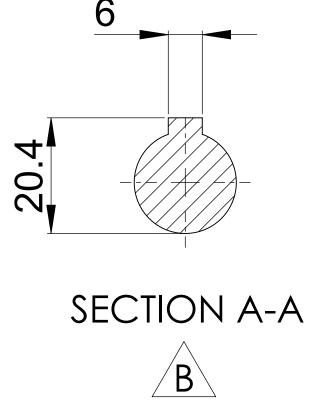

NG IS THE SOLE PROPERTY OF **VIKING PUMP HYGIENIC LTD.** IT MUST NOT BE COPIED OR USED IN PART OR FULL WITHOUT PRIOR WRITTEN CONSENT.

DO NOT SCALE THIS DRAWING REMOVE BURRS AND SHARP EDGES DIMENSIONS IN MILLIMETRES IF IN DOUBT ASK

| UPDATED FORMAT, PRECISION, AND MODEL |         |                     | B     | 09/10/2024 |
|--------------------------------------|---------|---------------------|-------|------------|
| ISSUED                               |         |                     | A     | 10/12/2020 |
| AMENDMENT                            |         |                     | ISSUE | DATE       |
| DRAWN                                | CHECKED | GENERAL ARRANGEMENT |       |            |
| DTL                                  | IPJB    | DRG. NO: GA4512     |       |            |