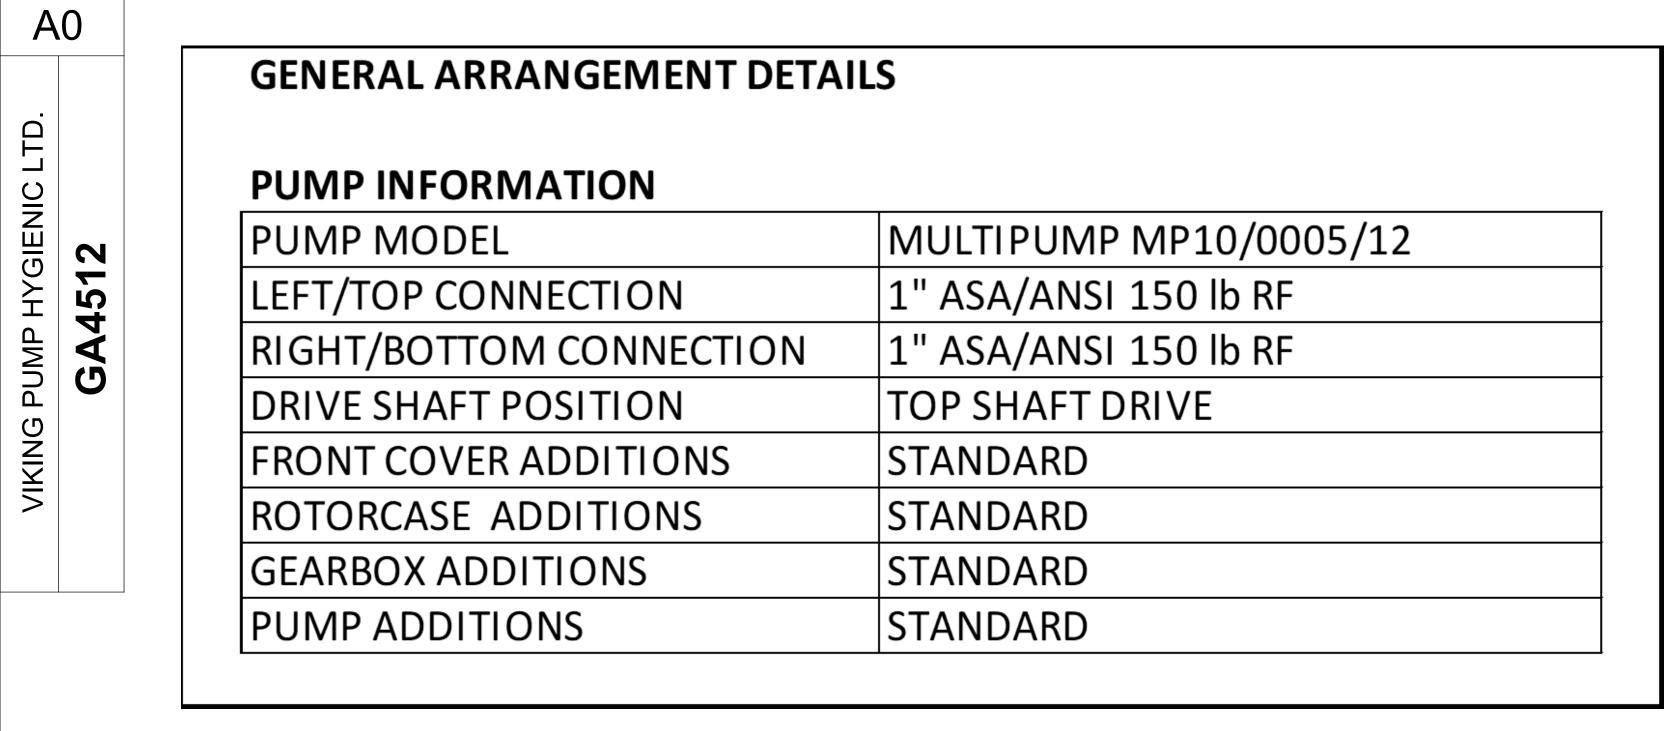

DO NOT SCALE THIS DRAWING REMOVE BURRS AND SHARP EDGES DIMENSIONS IN MILLIMETRES IF IN DOUBT ASK

| UPDATED FORMAT, PRECISION, AND MODEL |         |                     | B     | 09/10/2024 |
|--------------------------------------|---------|---------------------|-------|------------|
| ISSUED                               |         |                     | A     | 10/12/2020 |
| AMENDMENT                            |         |                     | ISSUE | DATE       |
| DRAWN                                | CHECKED | GENERAL ARRANGEMENT |       |            |
| DTL                                  | IPJB    | DRG. NO: GA4512     |       |            |