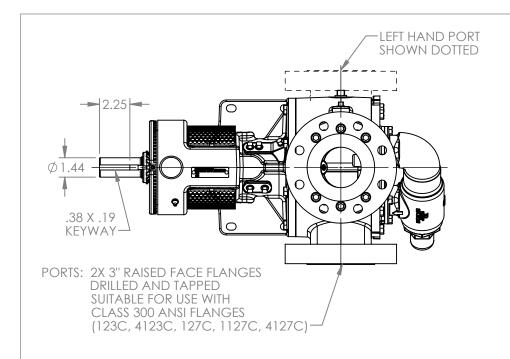

## MODELS WITH OPTIONAL FLANGED PORTS: LL123C, LL4123C, LL127C, LL1127C, LL4127C

 STATE
 Released
 04/16/2024
 DIMENSIONS ARE IN INCHES

 DRAWN
 dalcorn
 07/10/2023
 PROJECT;E330

 CHECKED
 JDP
 04/16/2024
 WAS: