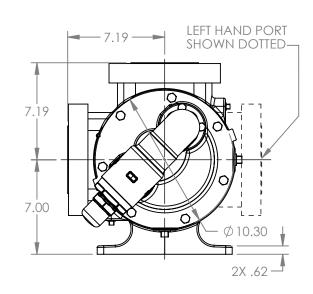

## MODELS WITH OPTIONAL FLANGED PORTS: LL123C, LL4123C, LL127C, LL1127C, LL4127C

 STATE
 Released
 04/16/2024
 DIMENSIONS ARE IN INCHES

 DRAWN
 dalcorn
 07/10/2023
 PROJECT;E330

 CHECKED
 JDP
 04/16/2024
 WAS: