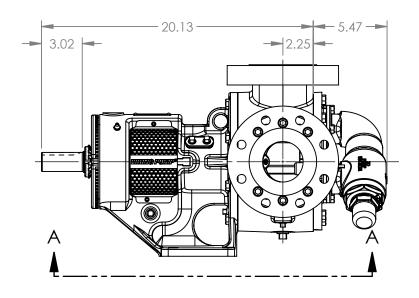

## MODELS WITH OPTIONAL FLANGED PORTS: LL123C, LL4123C, LL127C, LL1127C, LL4127C

 STATE
 Released
 04/16/2024
 DIMENSIONS ARE IN INCHES

 DRAWN
 dalcorn
 07/10/2023
 PROJECT;E330

 CHECKED
 JDP
 04/16/2024
 WAS: