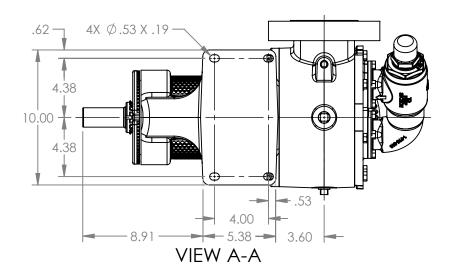

## MODELS WITH OPTIONAL FLANGED PORTS: LL123C, LL4123C, LL127C, LL1127C, LL4127C

 STATE
 Released
 04/16/2024
 DIMENSIONS ARE IN INCHES

 DRAWN
 dalcorn
 07/10/2023
 PROJECT;E330

 CHECKED
 JDP
 04/16/2024
 WAS: