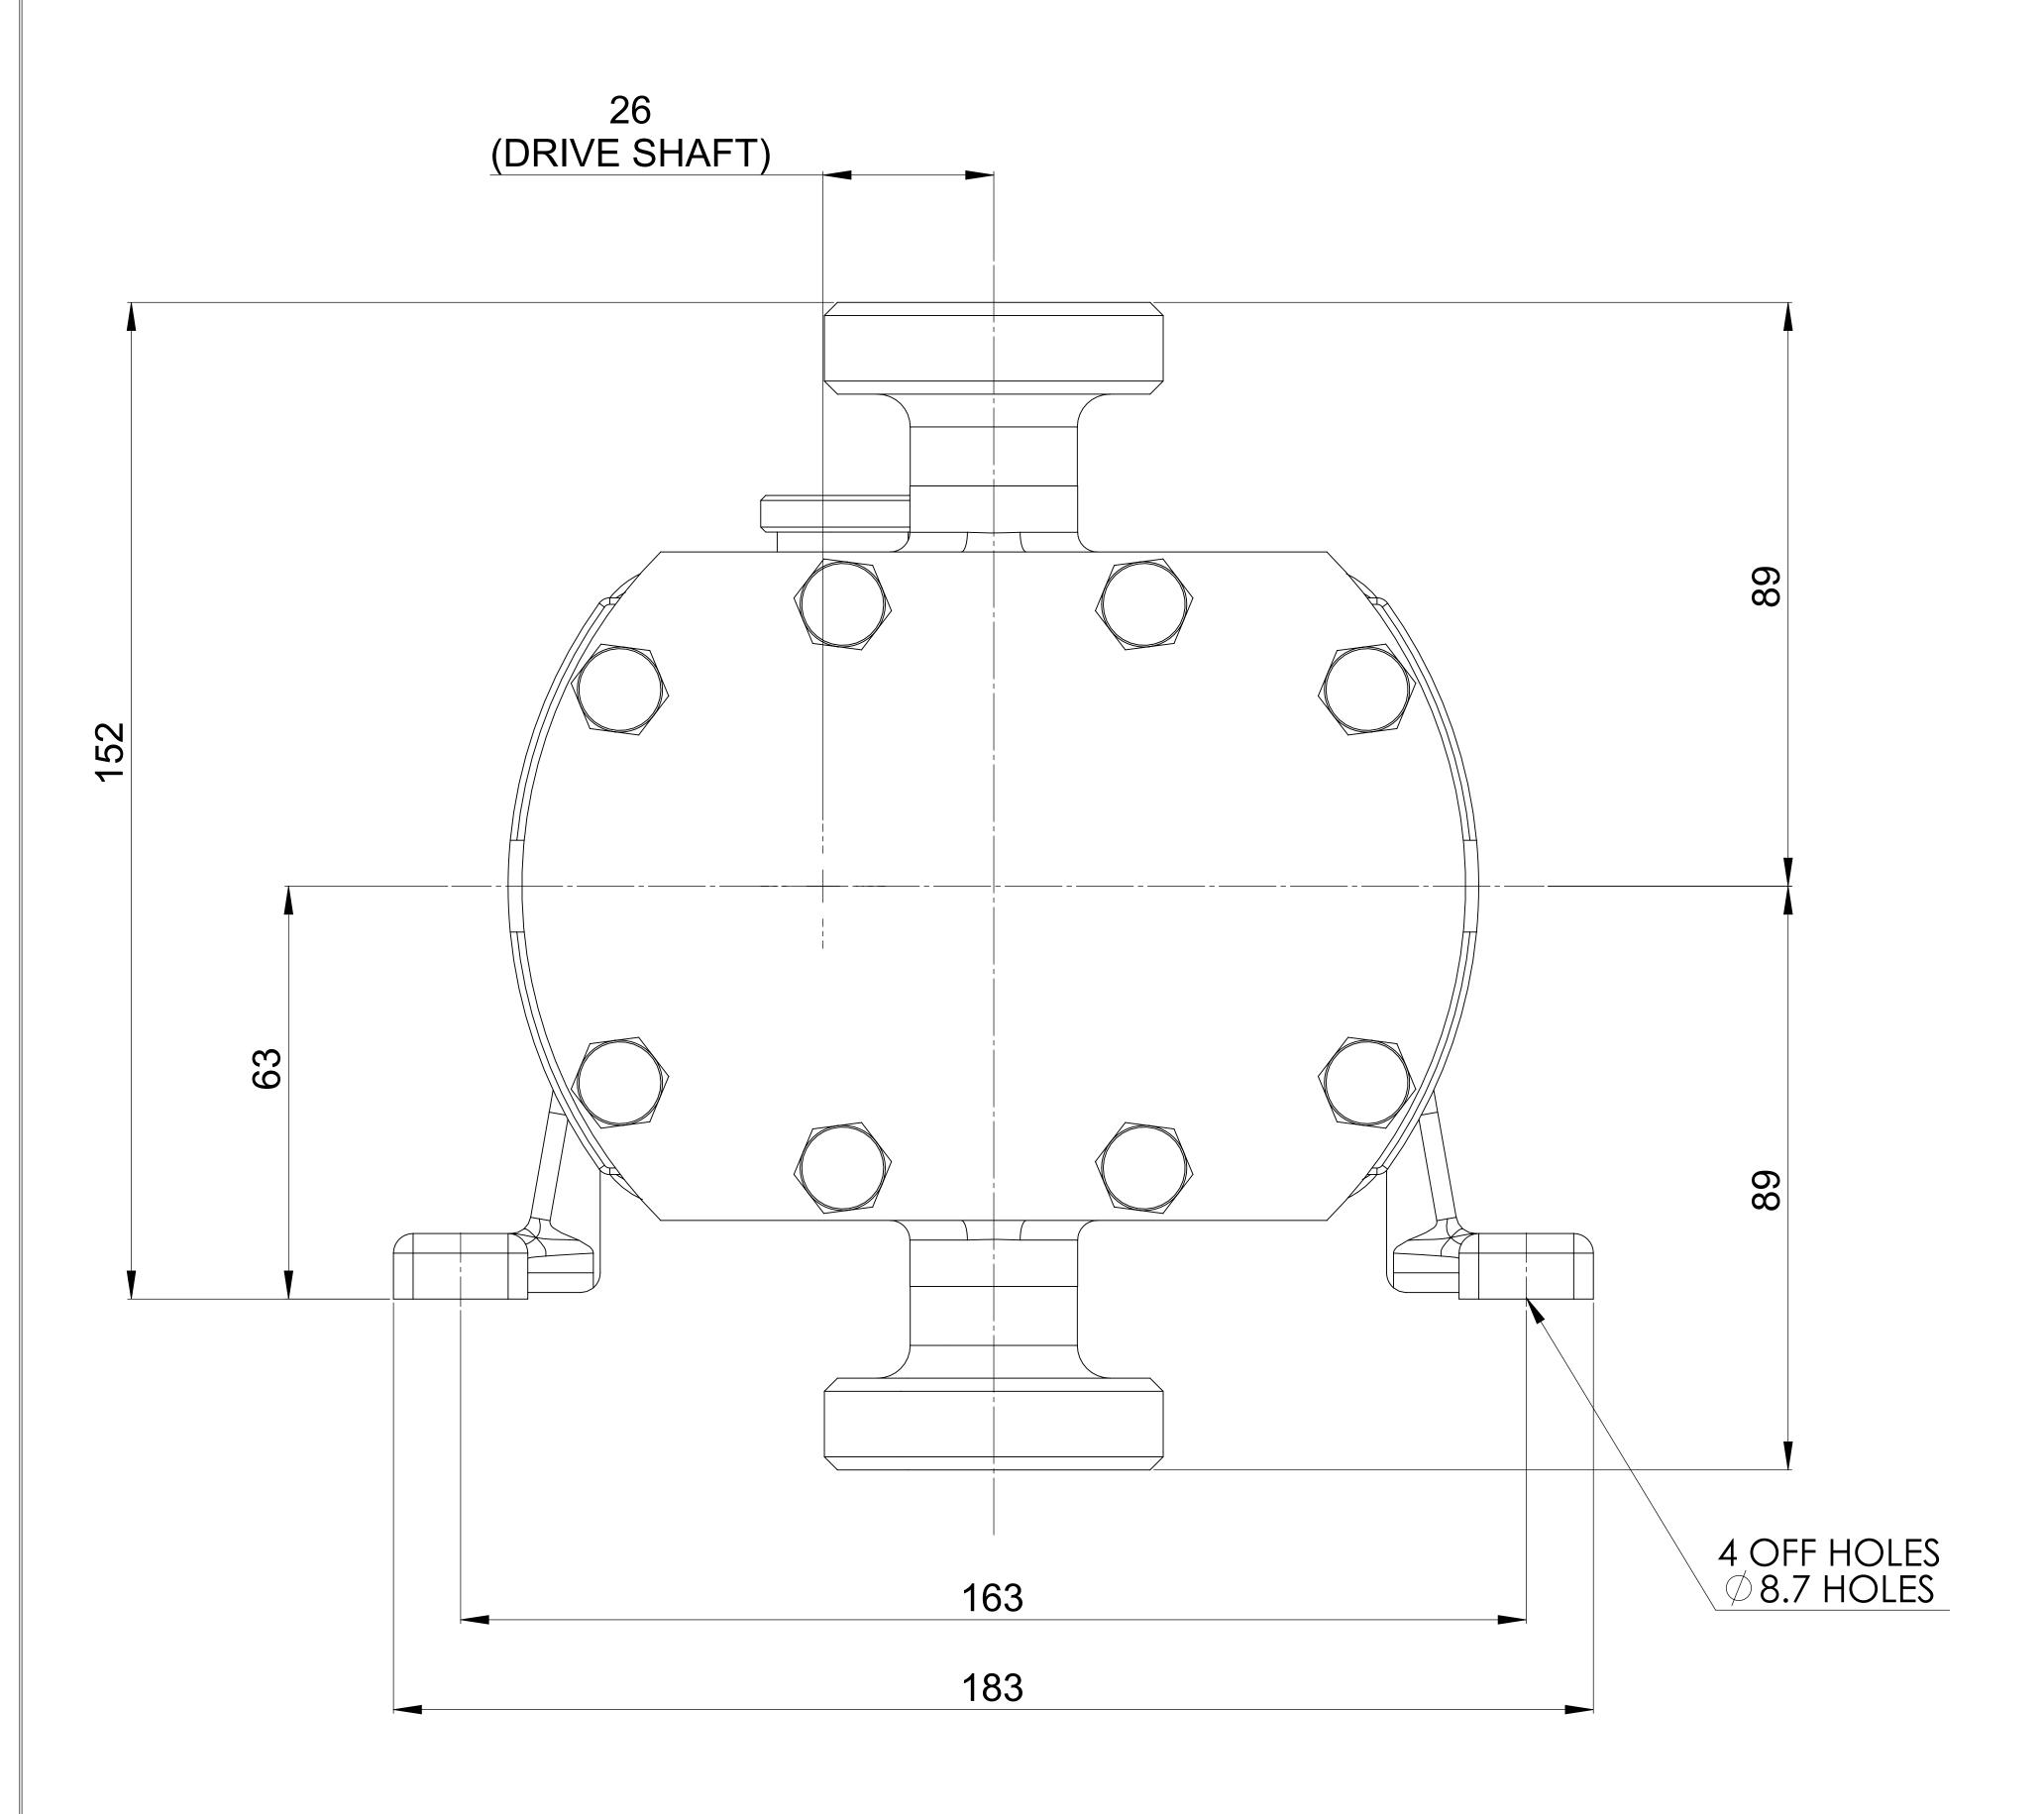

| A0                          |        |
|-----------------------------|--------|
| IGHT FLOW TECHNOLOGIES LTD. | GA3774 |

| GENERAL ARRANGEMENT DETAILS PUMP INFORMATION |                         |  |
|----------------------------------------------|-------------------------|--|
|                                              |                         |  |
| INLET CONNECTION                             | 1" DIN 11851 Male       |  |
| OUTLET CONNECTION                            | 1" DIN 11851 Male       |  |
| SPECIAL FEATURES                             | FLUSH CONNECTIONS SHOWN |  |
|                                              |                         |  |