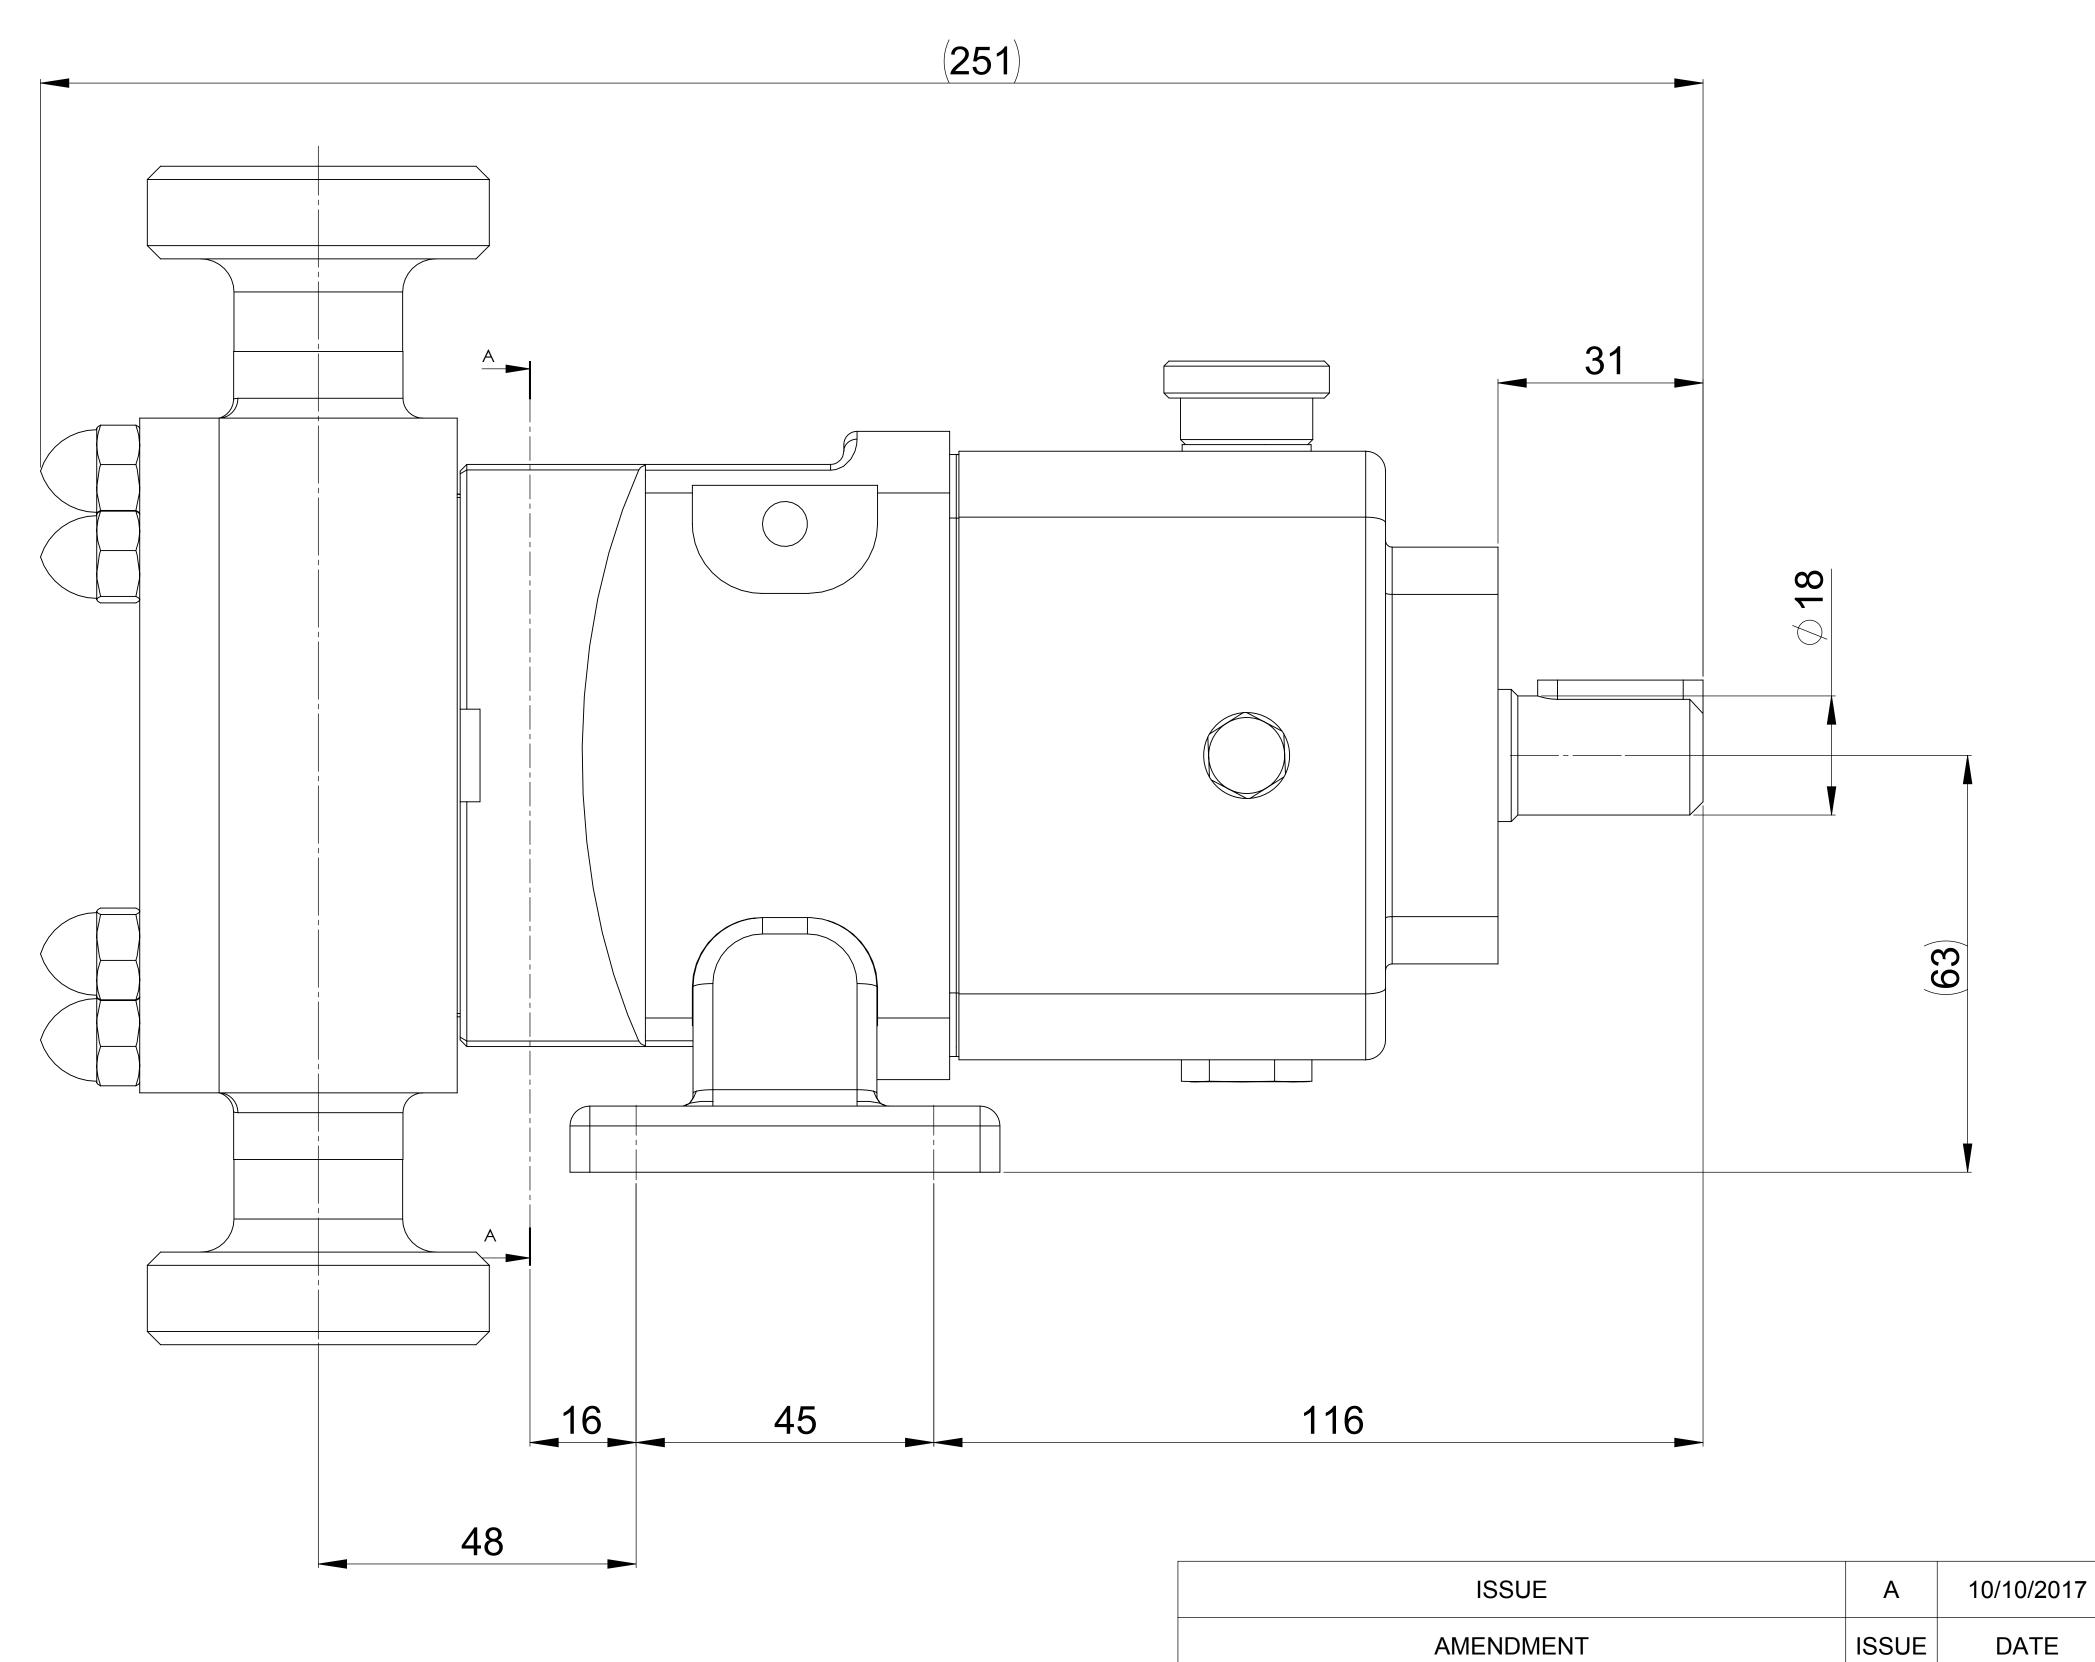

| A0                          |        |
|-----------------------------|--------|
| IGHT FLOW TECHNOLOGIES LTD. | GA3774 |

| GENERAL ARRANGEMENT DETAILS PUMP INFORMATION |                         |  |
|----------------------------------------------|-------------------------|--|
|                                              |                         |  |
| INLET CONNECTION                             | 1" DIN 11851 Male       |  |
| OUTLET CONNECTION                            | 1" DIN 11851 Male       |  |
| SPECIAL FEATURES                             | FLUSH CONNECTIONS SHOWN |  |
|                                              |                         |  |