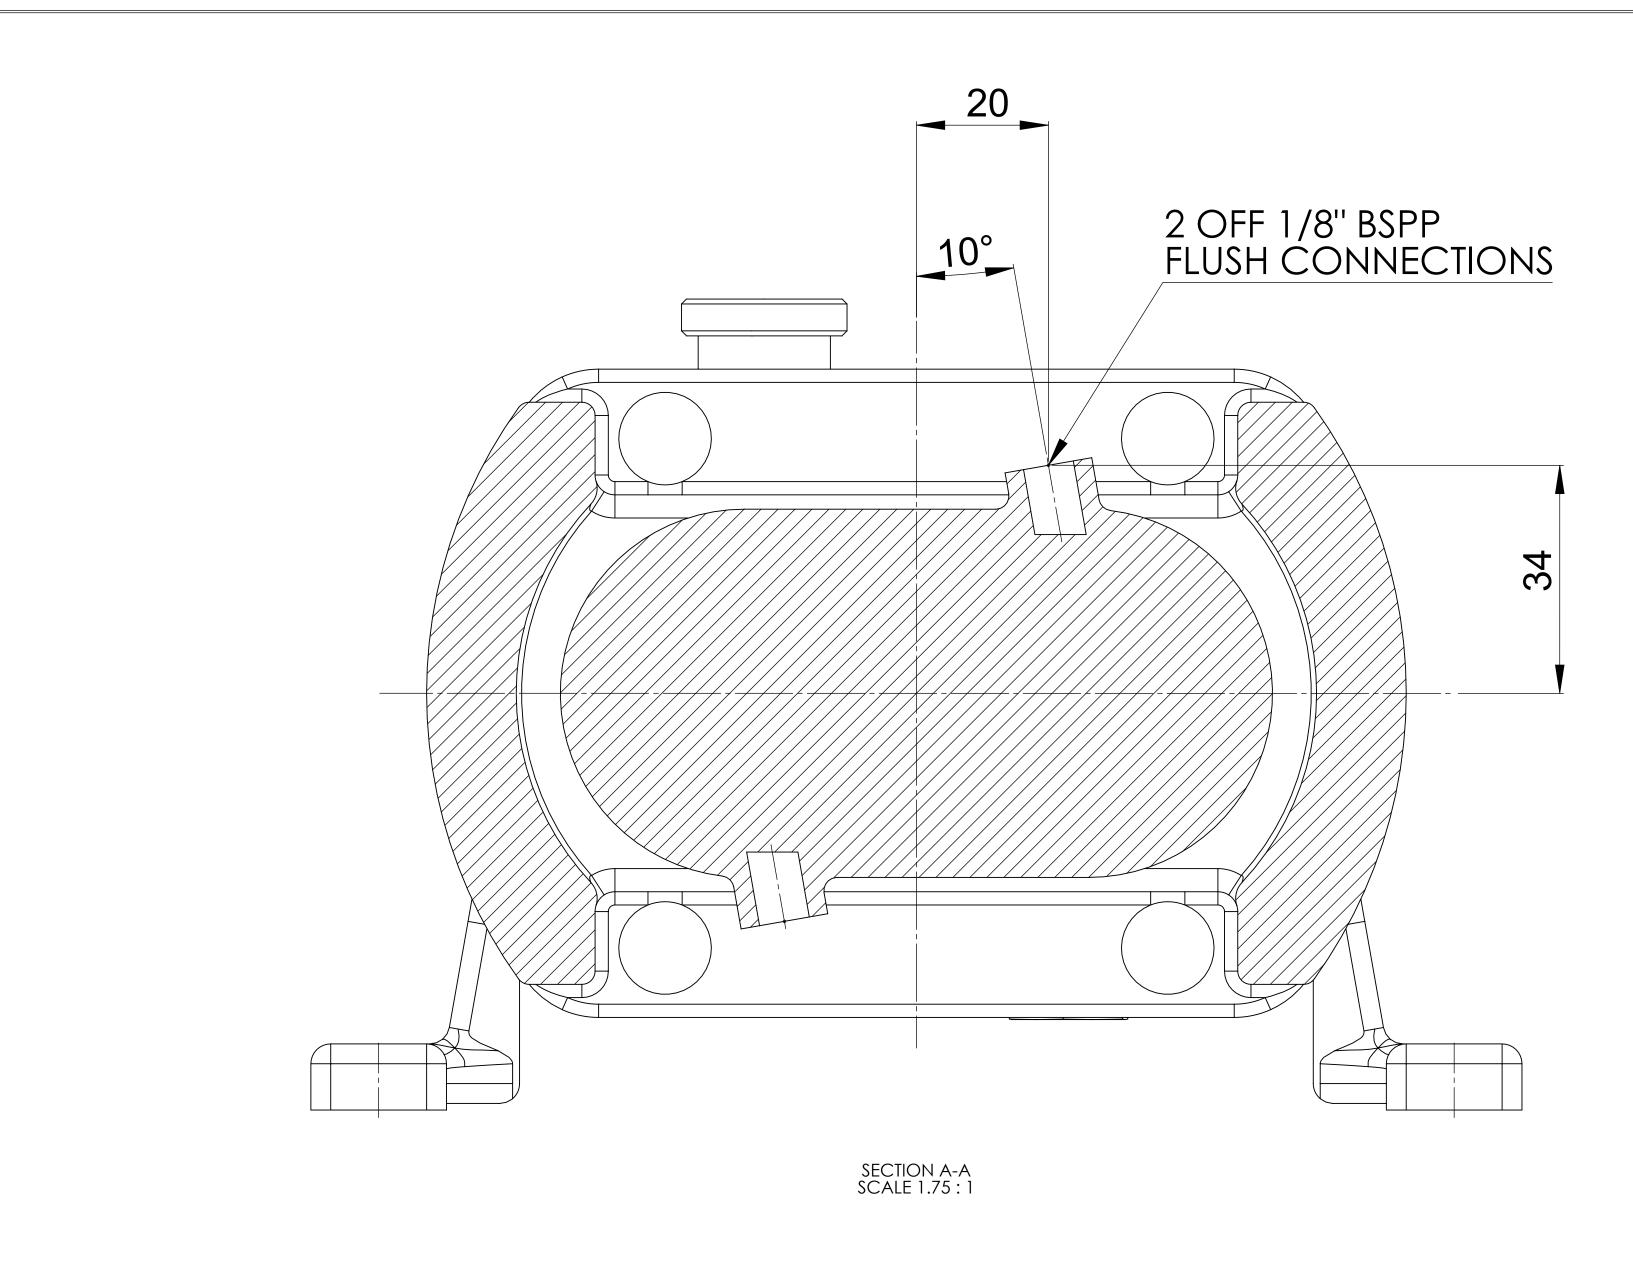

| A0                          |        |
|-----------------------------|--------|
| IGHT FLOW TECHNOLOGIES LTD. | GA3774 |

| GENERAL ARRANGEMENT DETAILS PUMP INFORMATION |                         |  |
|----------------------------------------------|-------------------------|--|
|                                              |                         |  |
| INLET CONNECTION                             | 1" DIN 11851 Male       |  |
| OUTLET CONNECTION                            | 1" DIN 11851 Male       |  |
| SPECIAL FEATURES                             | FLUSH CONNECTIONS SHOWN |  |
|                                              |                         |  |