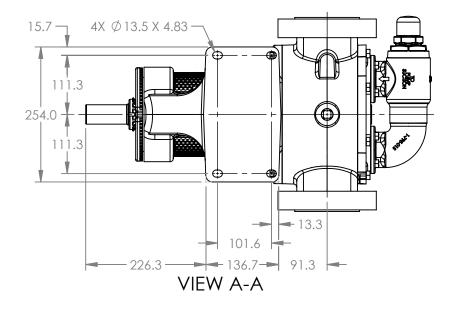

## MODELS WITH OPTIONAL FLANGED PORTS: LL123C, LL4123C, LL127C, LL1127C, LL4127C

 STATE
 Released
 04/16/2024
 DIMENSIONS ARE IN MILLIMETERS

 DRAWN
 dalcorn
 07/25/2023
 PROJECT E330

 CHECKED
 DTL
 04/16/2024
 WAS:

3D|[

DWG. NO. LV-4665

NOTES:

SHEET 1 OF 1

1. ALL DIMENSIONS ARE FOR REFERENCE ONLY.

REV. A.1

04/16/2024