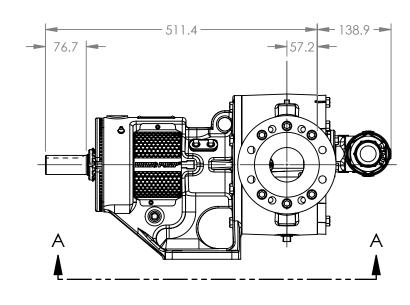

## MODELS WITH OPTIONAL FLANGED PORTS: LL123C, LL4123C, LL127C, LL1127C, LL4127C

 STATE
 Released
 04/16/2024
 DIMENSIONS ARE IN MILLIMETERS

 DRAWN
 dalcorn
 07/25/2023
 PROJECT E330

 CHECKED
 DTL
 04/16/2024
 WAS:

3D|[

DWG. NO. LV-4665

NOTES:

SHEET 1 OF 1

1. ALL DIMENSIONS ARE FOR REFERENCE ONLY.

REV. A.1

04/16/2024