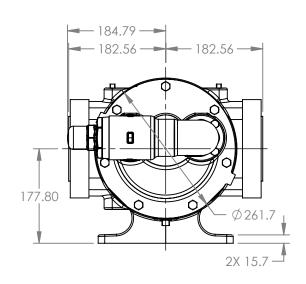

## MODELS WITH OPTIONAL FLANGED PORTS: LL123C, LL4123C, LL127C, LL1127C, LL4127C

 STATE
 Released
 04/16/2024
 DIMENSIONS ARE IN MILLIMETERS

 DRAWN
 dalcorn
 07/25/2023
 PROJECT E330

 CHECKED
 DTL
 04/16/2024
 WAS:

3D|[

DWG. NO. LV-4665

NOTES:

SHEET 1 OF 1

1. ALL DIMENSIONS ARE FOR REFERENCE ONLY.

REV. A.1

04/16/2024