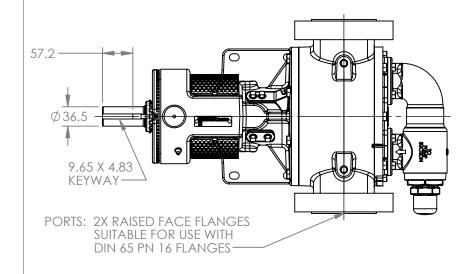

## MODELS WITH OPTIONAL FLANGED PORTS: LL123C, LL4123C, LL127C, LL1127C, LL4127C

 STATE
 Released
 04/16/2024
 DIMENSIONS ARE IN MILLIMETERS

 DRAWN
 dalcorn
 07/25/2023
 PROJECT E330

 CHECKED
 DTL
 04/16/2024
 WAS:

3D|[

DWG. NO. LV-4665

NOTES:

SHEET 1 OF 1

1. ALL DIMENSIONS ARE FOR REFERENCE ONLY.

REV. A.1

04/16/2024