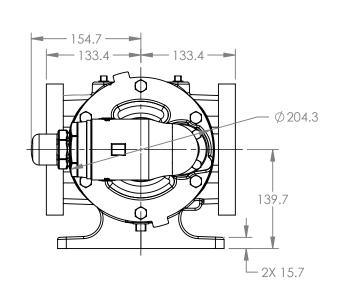

MODELS WITH OPTIONAL FLANGED PORTS: K123C, K4123C, K127C, K1127C, K4127C, KK123C, KK4123C, KK127C, KK1127C, KK4127C

| STATE   | Released | 04/16/2024 | DIMENSIONS ARE IN<br>MILLIMETERS |  |
|---------|----------|------------|----------------------------------|--|
| DRAWN   | dalcorn  | 07/25/2023 | PROJECT E330                     |  |
| CHECKED | DTL      | 04/16/2024 | WAS:                             |  |

NOTES:

DWG. NO. KV-2696

SHEET 1 OF 1

1. ALL DIMENSIONS ARE FOR REFERENCE ONLY.

REV. A.1

04/16/2024