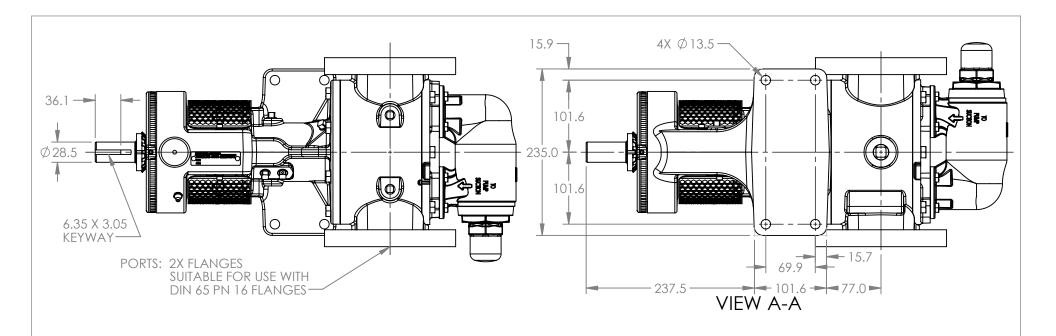

MODELS WITH OPTIONAL FLANGED PORTS: K123C, K4123C, K127C, K1127C, K4127C, KK123C, KK4123C, KK127C, KK1127C, KK4127C

| STATE   | Released | 04/16/2024 | DIMENSIONS ARE IN<br>MILLIMETERS |  |
|---------|----------|------------|----------------------------------|--|
| DRAWN   | dalcorn  | 07/25/2023 | PROJECT E330                     |  |
| CHECKED | DTL      | 04/16/2024 | WAS:                             |  |

NOTES:

DWG. NO. KV-2696

SHEET 1 OF 1

1. ALL DIMENSIONS ARE FOR REFERENCE ONLY.

REV. A.1

04/16/2024