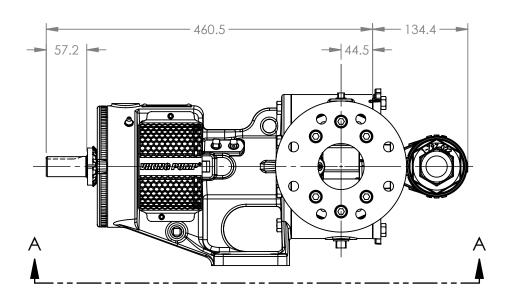

MODELS WITH OPTIONAL FLANGED PORTS: K123C, K4123C, K127C, K1127C, K4127C, KK123C, KK4123C, KK127C, KK1127C, KK4127C

| STATE   | Released | 04/16/2024 | DIMENSIONS ARE IN<br>MILLIMETERS |  |
|---------|----------|------------|----------------------------------|--|
| DRAWN   | dalcorn  | 07/25/2023 | PROJECT E330                     |  |
| CHECKED | DTL      | 04/16/2024 | WAS:                             |  |

NOTES:

DWG. NO. KV-2696

SHEET 1 OF 1

1. ALL DIMENSIONS ARE FOR REFERENCE ONLY.

REV. A.1

04/16/2024