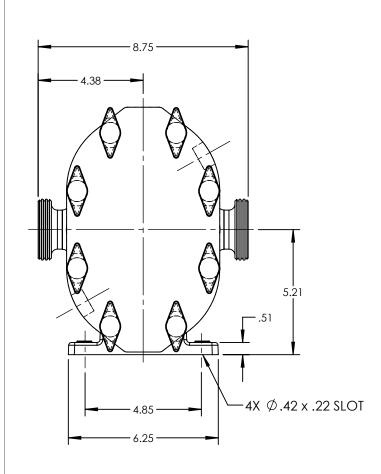

| PUMP MODEL  | TRA10-0300     |  |
|-------------|----------------|--|
| ORIENTATION | HORIZONTAL     |  |
| COVER       | JACKETED       |  |
| INLET       | 1.5" DIN 11851 |  |
| DISCHARGE   | 1.5" DIN 11851 |  |
| SPECIALS    | NONE           |  |



**SECTION A-A** 





## NOTES:

THIS IS NOT A CERTIFIED DRAWING. USE FOR GENERAL INSTALLATION ONLY.

| STATE   | Released | 06/22/2022 | DIMENSIONS ARE IN<br>INCHES |
|---------|----------|------------|-----------------------------|
| DRAWN   | jgerbig  | 9/18/2017  | PROJECT:                    |
| CHECKED | CJM      | 06/22/2022 | WAS:                        |



VIKING PUMP, INC. A Unit of IDEX Corporation Cedar Falls, IA 50613 U.S.A.

THIS DRAWING IS THE PROPERTY OF VIKING PUMP, INC. AND IS PROPRIETARY IN GENERAL AND DETAIL. IT SHALL NOT BE COPIED OR ITS CONTENTS REVEALED TO OUTSIDE PARTIES WITHOUT THE WRITTEN CONSENT OF VIKING PUMP, INC.

DWG. NO.

SHEET 1 OF 1

REV. B.1

TRA10-0300-021

06/22/2022