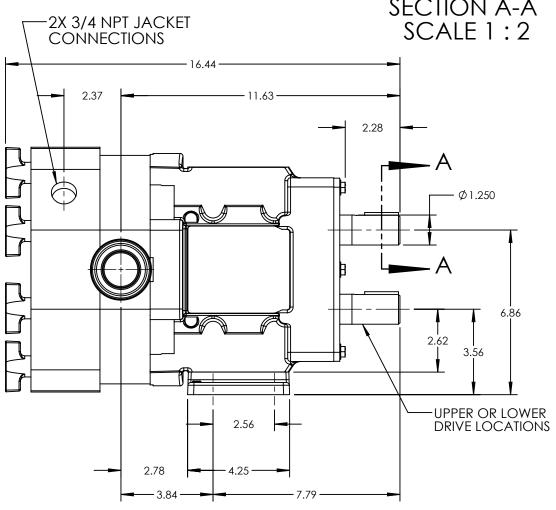

| PUMP MODEL  | TRA10-0300     |  |
|-------------|----------------|--|
| ORIENTATION | HORIZONTAL     |  |
| COVER       | JACKETED       |  |
| INLET       | 1.5" DIN 11851 |  |
| DISCHARGE   | 1.5" DIN 11851 |  |
| SPECIALS    | NONE           |  |

**SECTION A-A** 