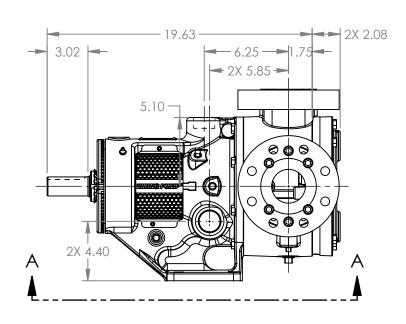

## LEFT HAND PORT - 7.19 -SHOWN DOTTED-7.19 2X 3.00 7.00 Ø 10.31 2X 1" NPT 2X .62 — JACKET CONNECTIONS HEAD-

## MODELS WITH OPTIONAL FLANGED PORTS: L223C, L4223C, L227C, L1227C, L4227C

DIMENSIONS ARE IN 04/16/2024 STATE Released **INCHES** DRAWN dalcorn PROJECT:E330 CHECKED BAM 04/16/2024 WAS:

VIKING PUMP, INC. A Unit of IDEX Corporation Cedar Falls, IA 50613 U.S.A. VIKINGPUMP.COM