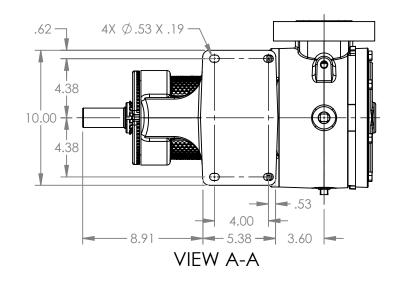

## LEFT HAND PORT - 7.19 -SHOWN DOTTED-7.19 2X 3.00 7.00 Ø 10.31 2X 1" NPT 2X .62 — JACKET CONNECTIONS HEAD-

## MODELS WITH OPTIONAL FLANGED PORTS: L223C, L4223C, L227C, L1227C, L4227C

DIMENSIONS ARE IN 04/16/2024 STATE Released **INCHES** DRAWN dalcorn PROJECT:E330 CHECKED BAM 04/16/2024 WAS:

VIKING PUMP, INC. A Unit of IDEX Corporation Cedar Falls, IA 50613 U.S.A. VIKINGPUMP.COM