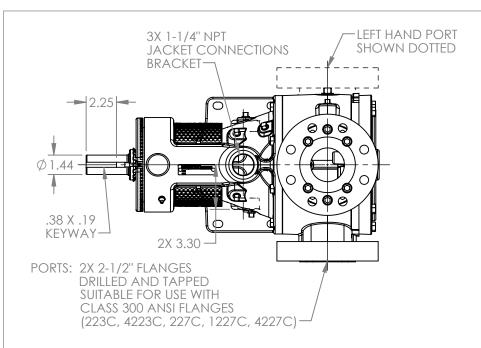

## LEFT HAND PORT - 7.19 -SHOWN DOTTED-7.19 2X 3.00 7.00 Ø 10.31 2X 1" NPT 2X .62 — JACKET CONNECTIONS HEAD-

## MODELS WITH OPTIONAL FLANGED PORTS: L223C, L4223C, L227C, L1227C, L4227C

DIMENSIONS ARE IN 04/16/2024 STATE Released **INCHES** DRAWN dalcorn PROJECT:E330 CHECKED BAM 04/16/2024 WAS:

VIKING PUMP, INC. A Unit of IDEX Corporation Cedar Falls, IA 50613 U.S.A. VIKINGPUMP.COM