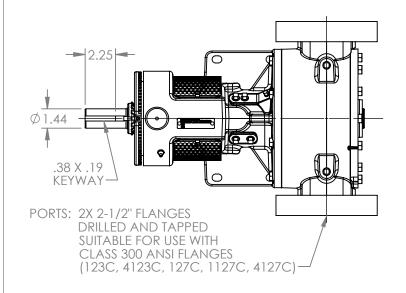

## MODELS WITH OPTIONAL FLANGED PORTS: L123C, L4123C, L127C, L1127C, L4127C

 STATE
 Released
 04/16/2024
 DIMENSIONS ARE IN INCHES

 DRAWN
 dalcorn
 07/19/2023
 PROJECT:E330

 CHECKED
 JB
 04/16/2024
 WAS: