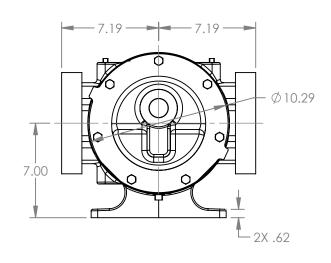

## MODELS WITH OPTIONAL FLANGED PORTS: L123C, L4123C, L127C, L1127C, L4127C

 STATE
 Released
 04/16/2024
 DIMENSIONS ARE IN INCHES

 DRAWN
 dalcorn
 07/19/2023
 PROJECT:E330

 CHECKED
 JB
 04/16/2024
 WAS: