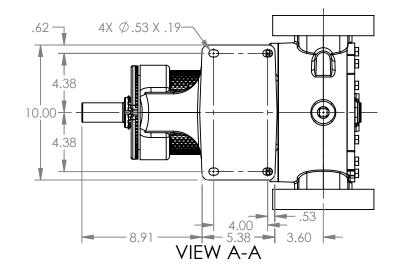

## MODELS WITH OPTIONAL FLANGED PORTS: L123C, L4123C, L127C, L1127C, L4127C

 STATE
 Released
 04/16/2024
 DIMENSIONS ARE IN INCHES

 DRAWN
 dalcorn
 07/19/2023
 PROJECT:E330

 CHECKED
 JB
 04/16/2024
 WAS: