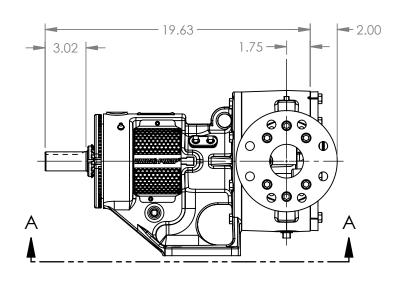

## MODELS WITH OPTIONAL FLANGED PORTS: L123C, L4123C, L127C, L1127C, L4127C

 STATE
 Released
 04/16/2024
 DIMENSIONS ARE IN INCHES

 DRAWN
 dalcorn
 07/19/2023
 PROJECT:E330

 CHECKED
 JB
 04/16/2024
 WAS: