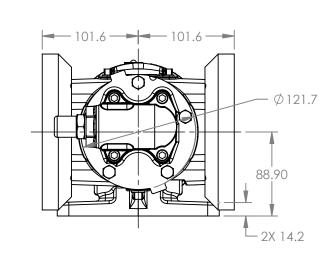

BE ON STATE

DWG. NO. HV-4227

**NOTES:** 

1. ALL DIMENSIONS ARE FOR REFERENCE ONLY.

DWG. NO. SHEET 1 OF 1 REV. A.1

04/16/2024