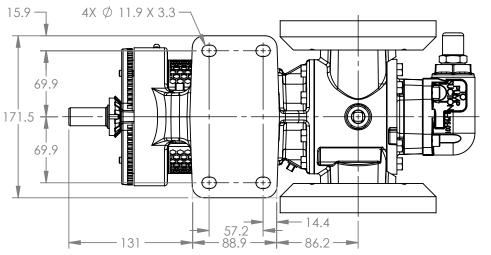

BE ON STATE

DWG. NO. HV-4227

**NOTES:** 

1. ALL DIMENSIONS ARE FOR REFERENCE ONLY.

DWG. NO. SHEET 1 OF 1 REV. A.1

04/16/2024