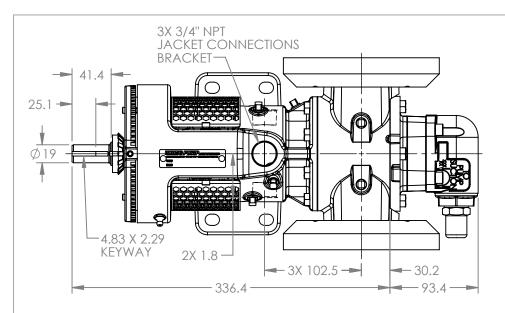

VIEW A-A

60.8

PORTS: 2X FLANGES
SUITABLE FOR USE WITH
DIN 50 PN 16 FLANGES

2X 44.7

MODELS WITH OPTIONAL FLANGED PORTS: H223C, H4223C, H227C, H1227C, H4227C, HL223C, HL4223C, HL227C, HL1227C, HL4227C

CHECKED

BE ON STATE

DWG. NO. HV-4227

**NOTES:** 

1. ALL DIMENSIONS ARE FOR REFERENCE ONLY.

DWG. NO. SHEET 1 OF 1 REV. A.1

04/16/2024