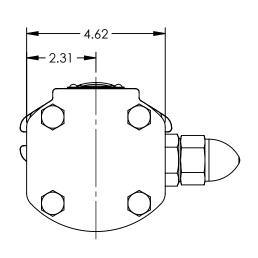

DWG. NO.

**NOTES:** 

SHEET 1 OF 1

 RELIEF VALVE IS SHOWN FOR CLOCKWISE ROTATION, VALVE IS ON OPPOSITE SIDE FOR

2. ALL DIMENSIONS ARE FOR REFERENCE ONLY.

COUNTER-CLOCKWISE ROTATION.

GPV-0741-85

REV. B.O