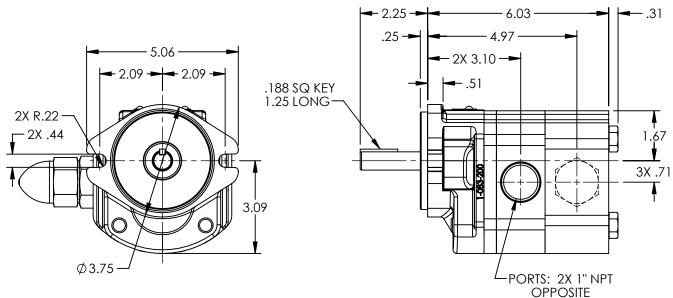

DWG. NO.

**NOTES:** 

SHEET 1 OF 1

 RELIEF VALVE IS SHOWN FOR CLOCKWISE ROTATION, VALVE IS ON OPPOSITE SIDE FOR

2. ALL DIMENSIONS ARE FOR REFERENCE ONLY.

COUNTER-CLOCKWISE ROTATION.

GPV-0741-85

REV. B.O