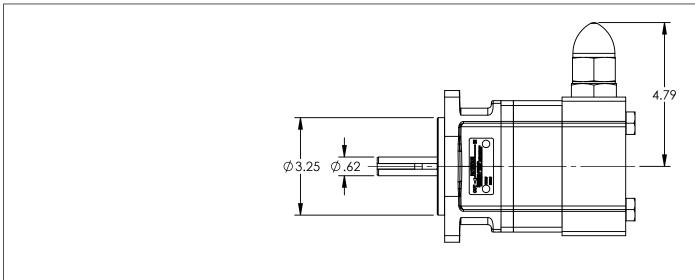

DWG. NO.

**NOTES:** 

SHEET 1 OF 1

 RELIEF VALVE IS SHOWN FOR CLOCKWISE ROTATION, VALVE IS ON OPPOSITE SIDE FOR

2. ALL DIMENSIONS ARE FOR REFERENCE ONLY.

COUNTER-CLOCKWISE ROTATION.

GPV-0741-85

REV. B.O