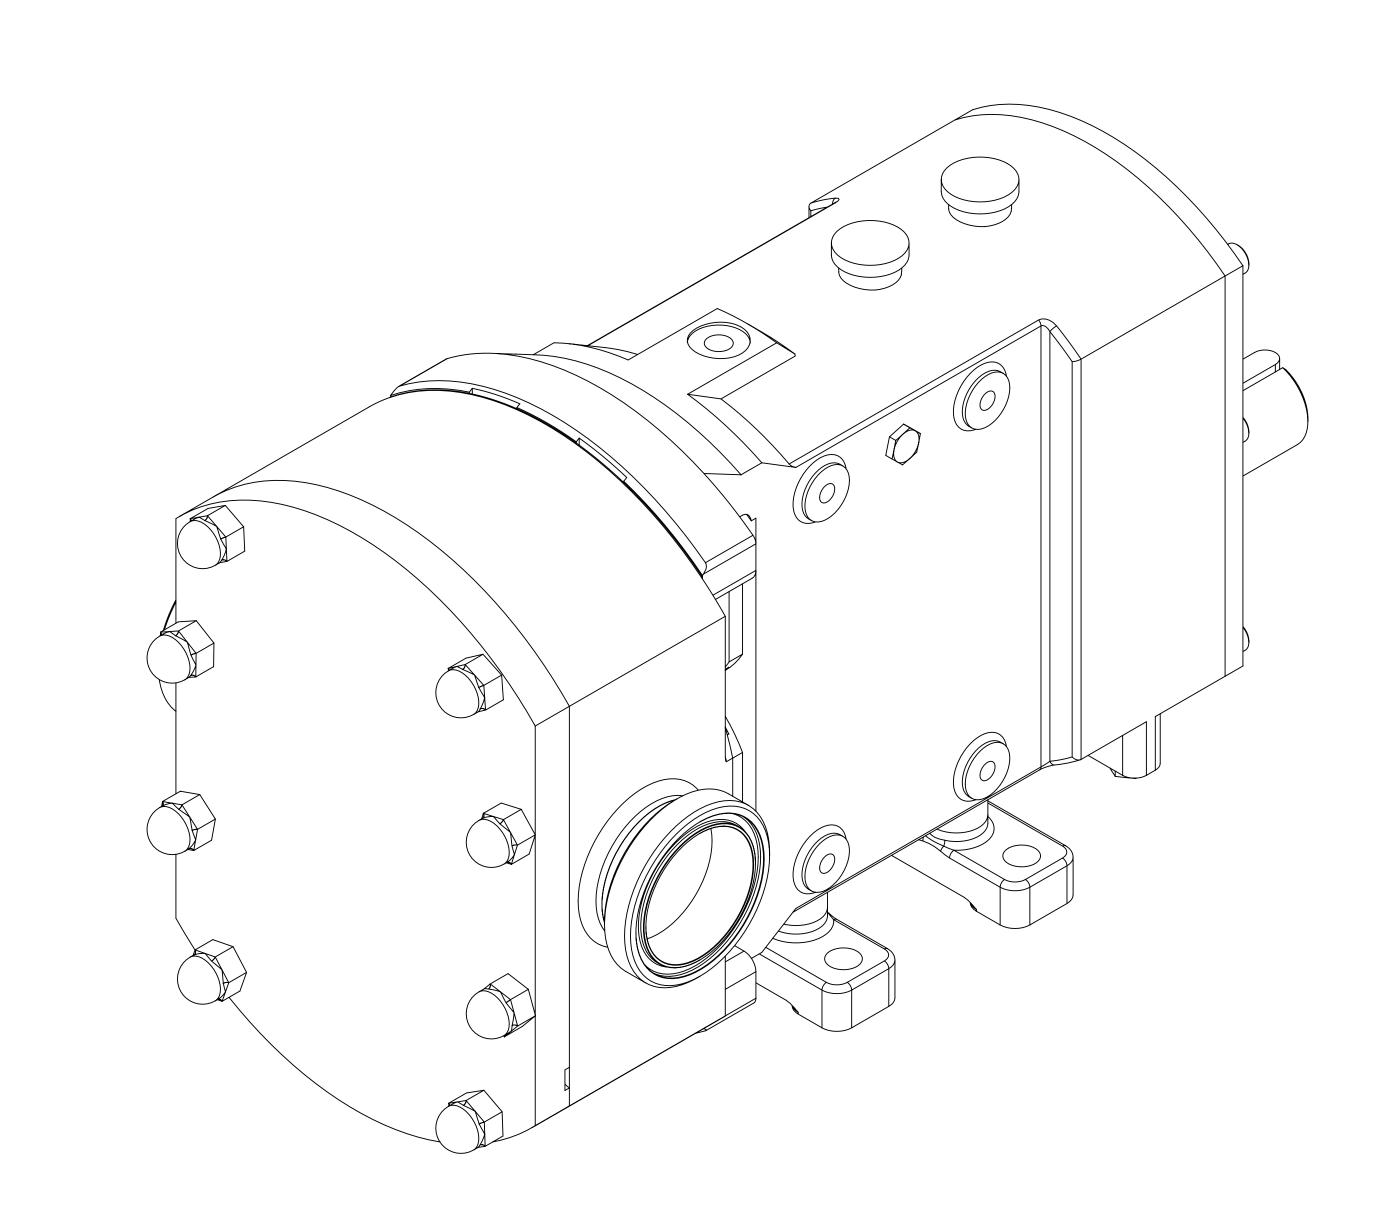

## GENERAL ARRANGEMENT DETAILS

## PLIMP INFORMATION

| PUIVIP INFURIVIATION    |                       |
|-------------------------|-----------------------|
| PUMP MODEL              | CLASSIC+ CP40/0180/12 |
| LEFT/TOP CONNECTION     | 3" SMS MALE           |
| RIGHT/BOTTOM CONNECTION | 3" SMS MALE           |
| DRIVE SHAFT POSITION    | BOTTOM SHAFT DRIVE    |
| FRONT COVER ADDITIONS   | STANDARD              |
| ROTORCASE ADDITIONS     | STANDARD              |
| GEARBOX ADDITIONS       | STANDARD              |
| PUMP ADDITIONS          | STANDARD              |
|                         |                       |