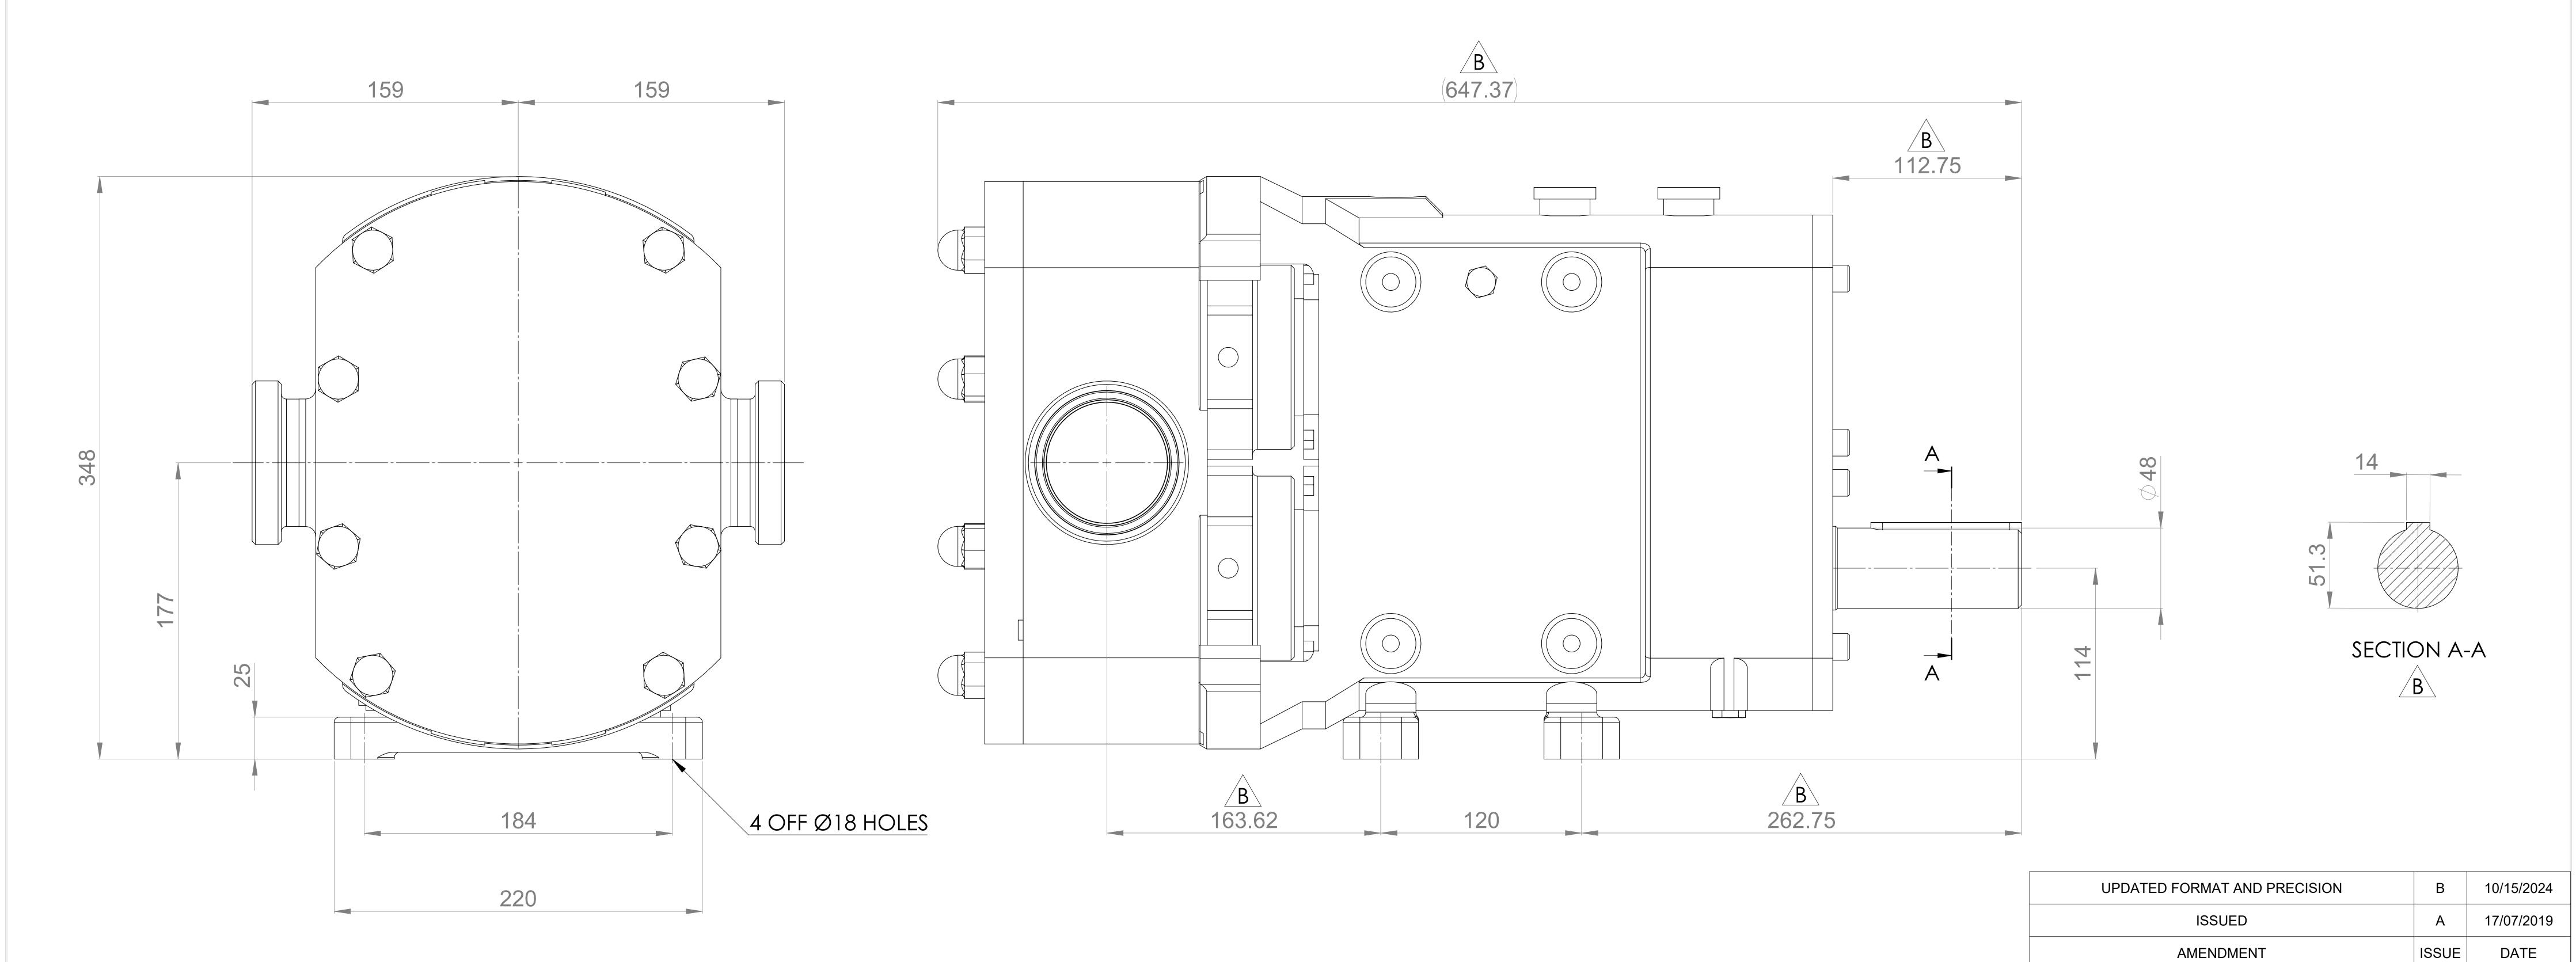

## GENERAL ARRANGEMENT DETAILS

## PLIMP INFORMATION

| PUIVIP INFURIVIATION    |                       |
|-------------------------|-----------------------|
| PUMP MODEL              | CLASSIC+ CP40/0180/12 |
| LEFT/TOP CONNECTION     | 3" SMS MALE           |
| RIGHT/BOTTOM CONNECTION | 3" SMS MALE           |
| DRIVE SHAFT POSITION    | BOTTOM SHAFT DRIVE    |
| FRONT COVER ADDITIONS   | STANDARD              |
| ROTORCASE ADDITIONS     | STANDARD              |
| GEARBOX ADDITIONS       | STANDARD              |
| PUMP ADDITIONS          | STANDARD              |
|                         |                       |

UNLESS OTHERWISE STATED:

ALL DIMENSIONS  $\pm 2.50$ ANGLES  $\pm 2.0^{\circ}$ 

DO NOT SCALE THIS DRAWING REMOVE BURRS AND SHARP EDGES DIMENSIONS IN MILLIMETRES

**IF IN DOUBT ASK** 

GENERAL ARRANGEMENT

**GA4209** 