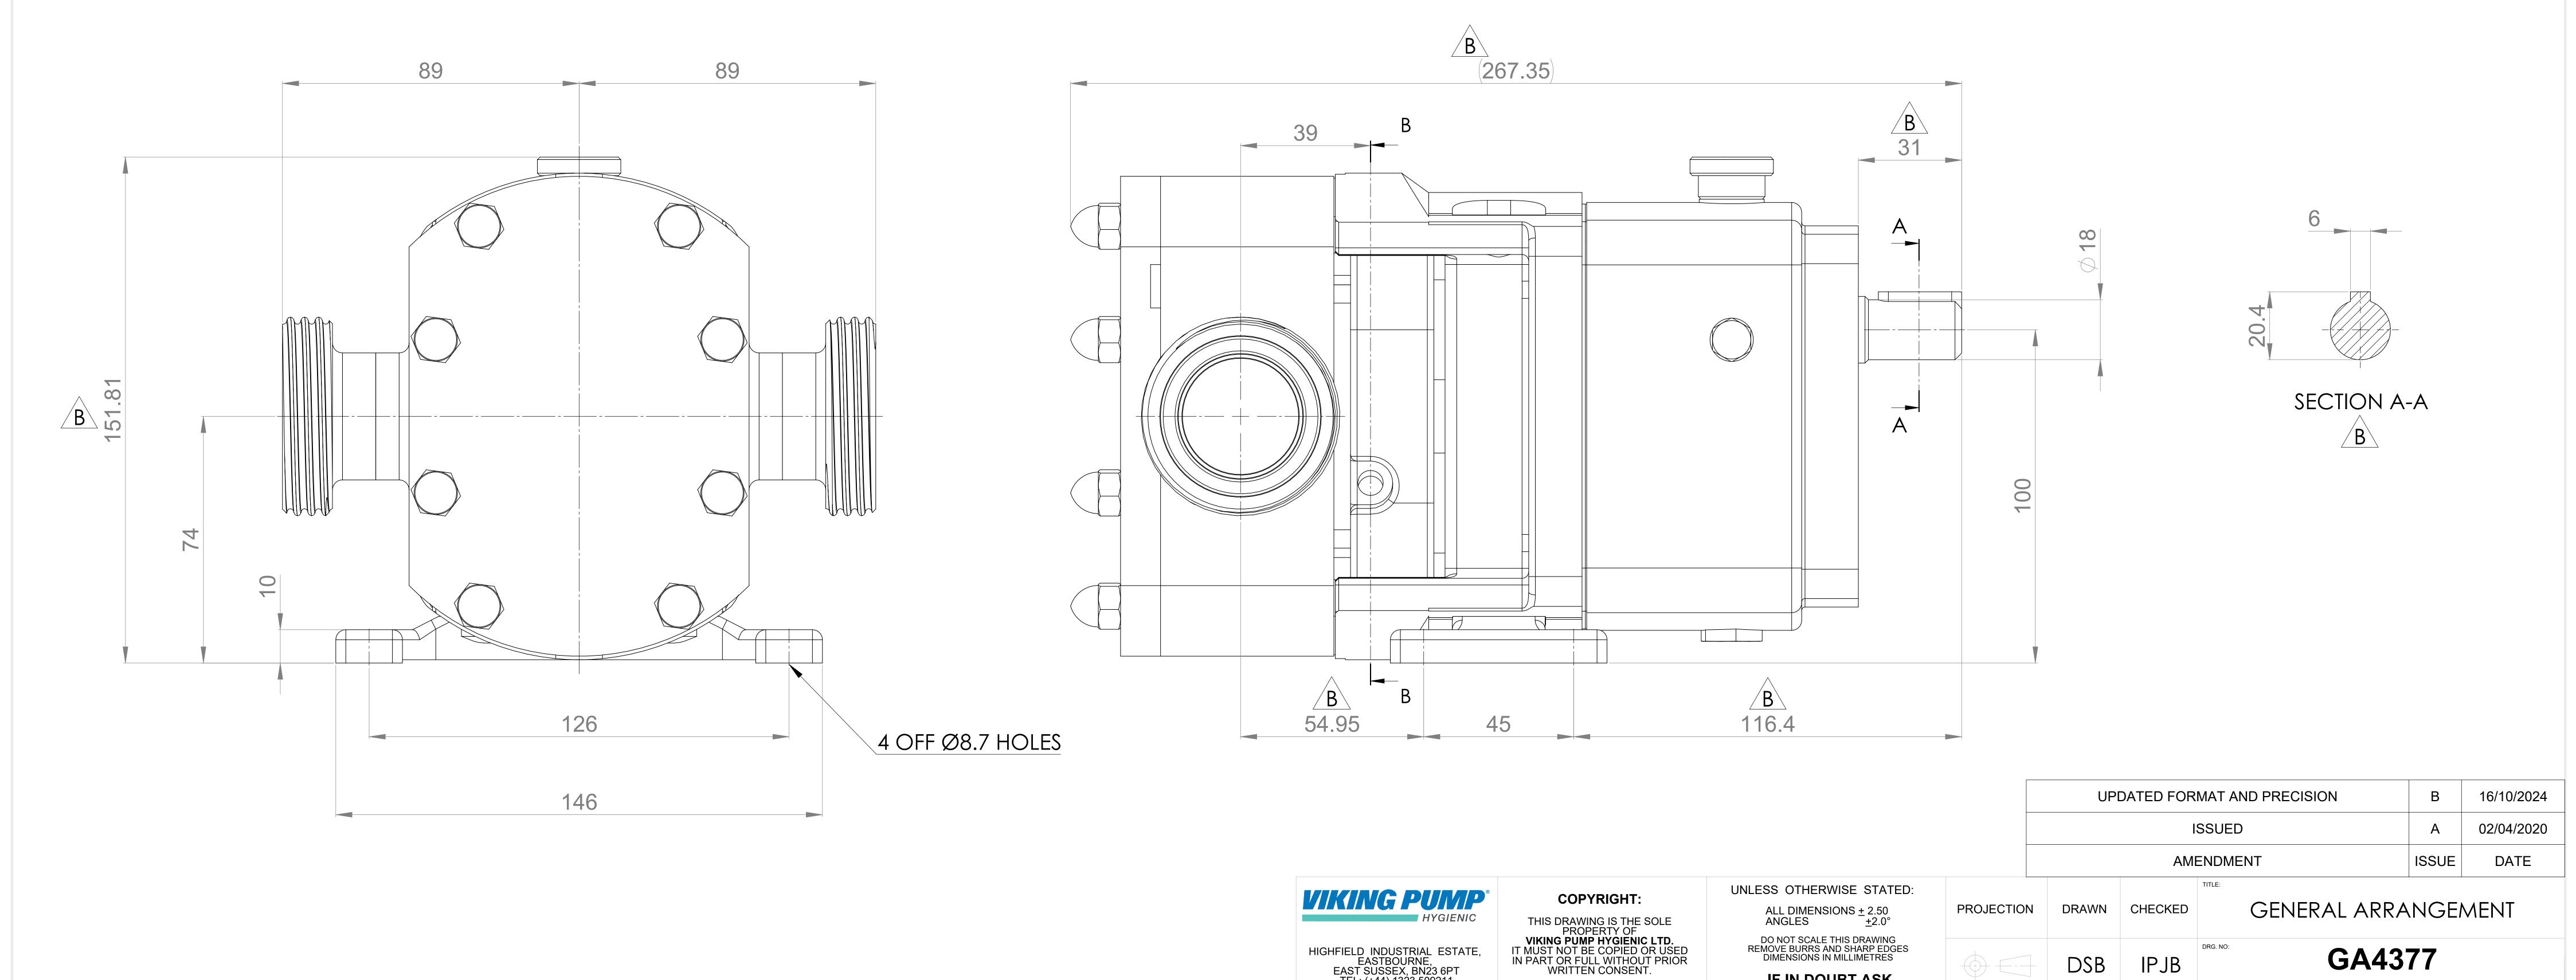

## **GENERAL ARRANGEMENT DETAILS** BPUMP INFORMATION MULTIPUMP MP10/0008/08 PUMP MODEL LEFT/TOP CONNECTION 1.5" SMS MALE RIGHT/BOTTOM CONNECTION 1.5" SMS MALE DRIVE SHAFT POSITION TOP SHAFT DRIVE FRONT COVER ADDITIONS STANDARD ROTORCASE ADDITIONS STANDARD **GEARBOX ADDITIONS** STANDARD FLUSHING PUMP ADDITIONS

THIS IS NOT A CERTIFIED DRAWING, USE FOR GENERAL INSTALLATION ONLY

DO NOT SCALE THIS DRAWING REMOVE BURRS AND SHARP EDGES DIMENSIONS IN MILLIMETRES

IF IN DOUBT ASK

DRG. NO:

DSB

**GA4377** 

SECTION B-B

HIGHFIELD INDUSTRIAL ESTATE, EASTBOURNE, EAST SUSSEX, BN23 6PT TEL: (+44) 1323 509211