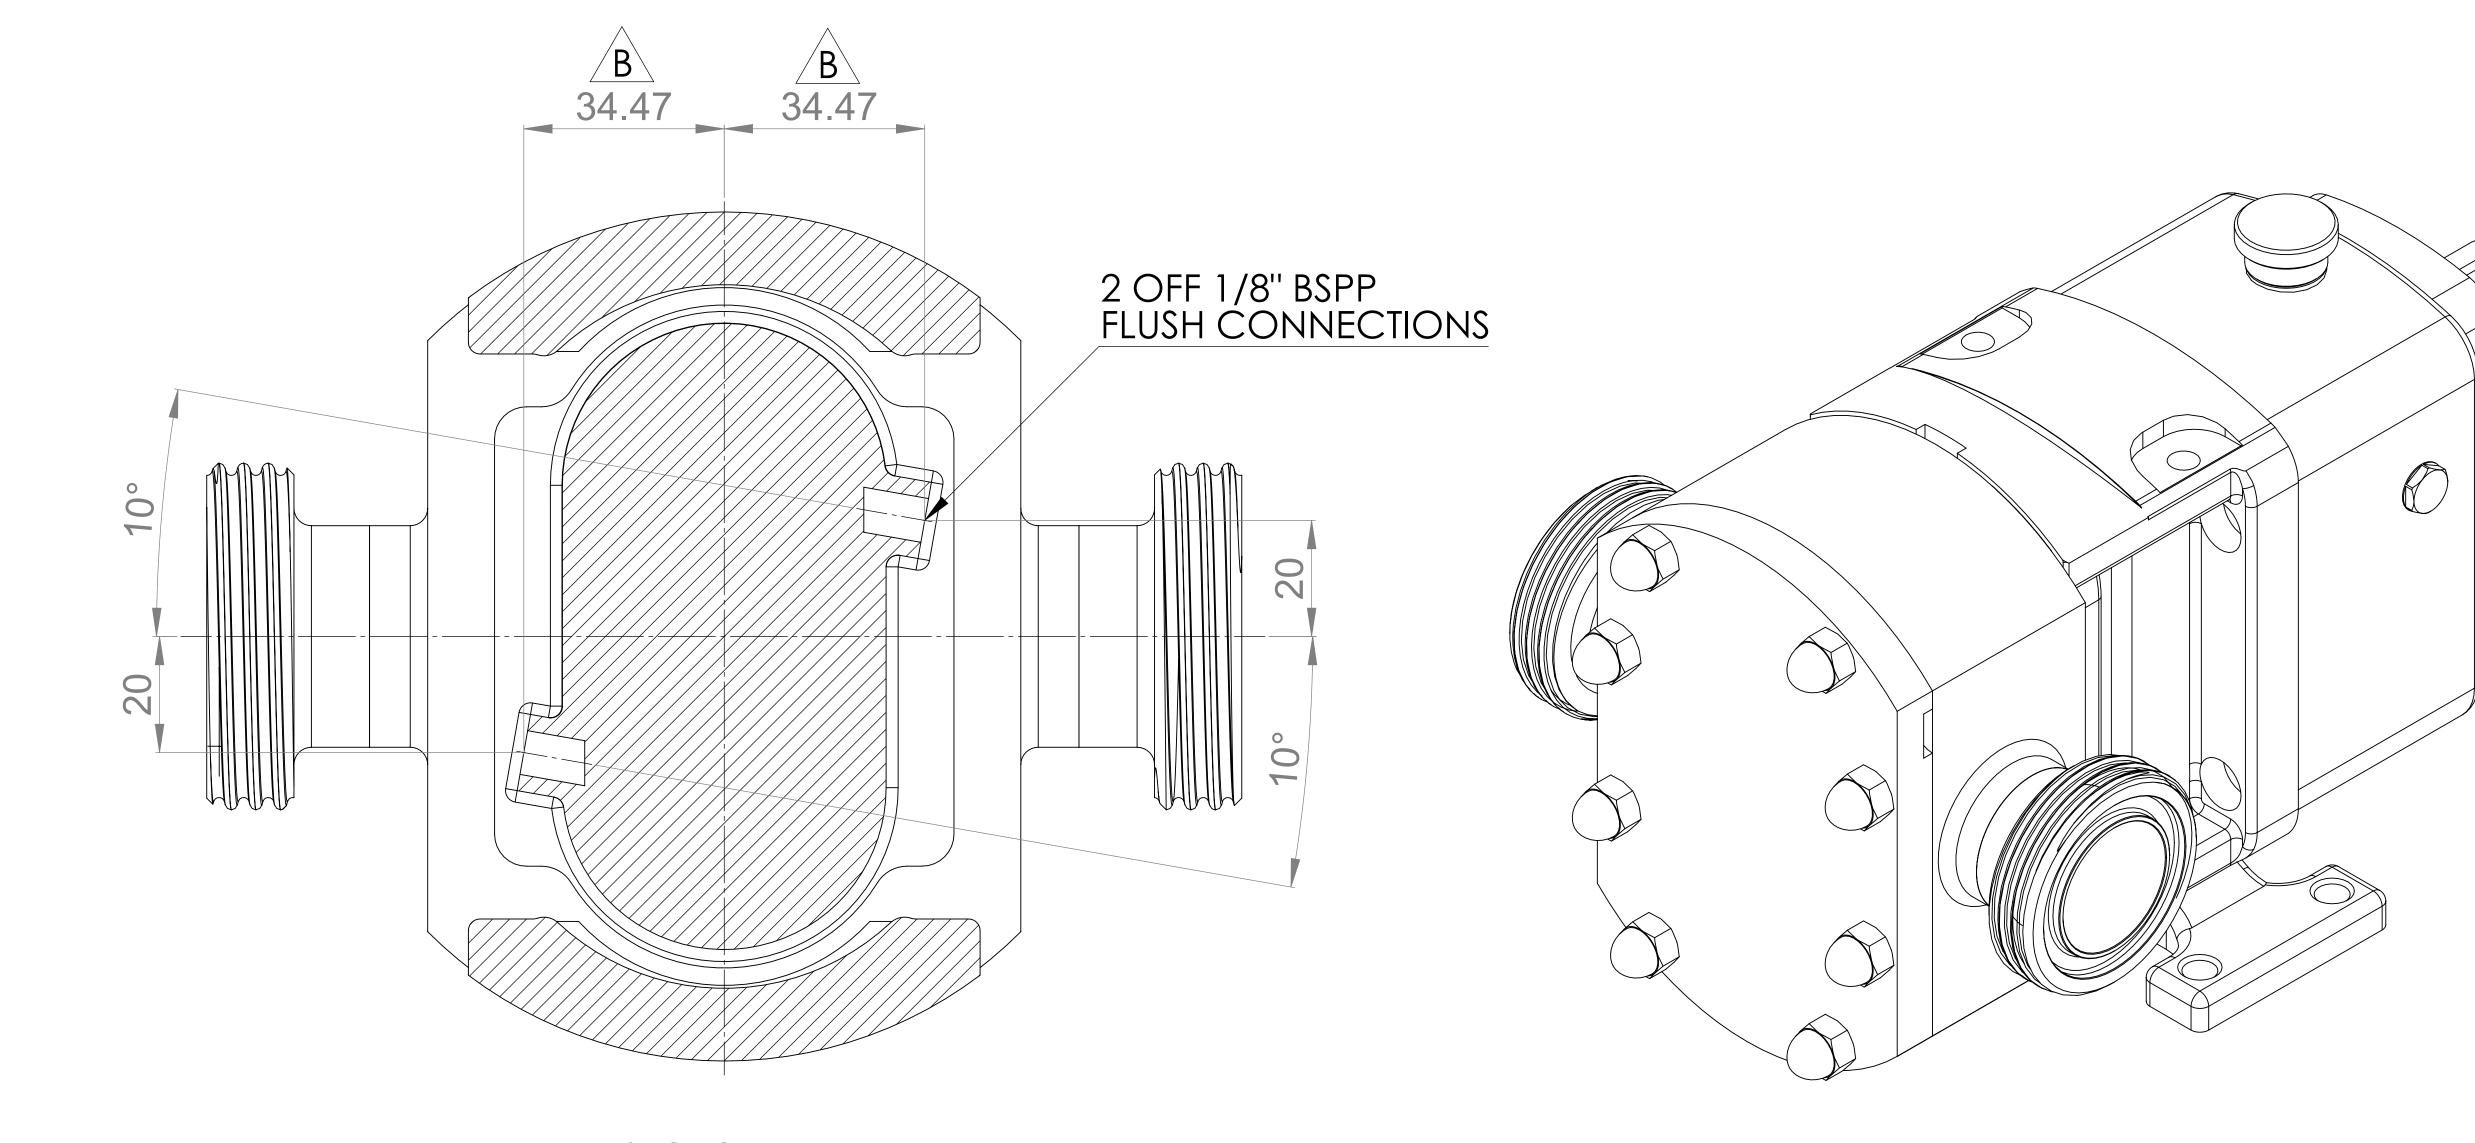

## **GENERAL ARRANGEMENT DETAILS** BPUMP INFORMATION MULTIPUMP MP10/0008/08 PUMP MODEL LEFT/TOP CONNECTION 1.5" SMS MALE RIGHT/BOTTOM CONNECTION 1.5" SMS MALE DRIVE SHAFT POSITION TOP SHAFT DRIVE FRONT COVER ADDITIONS STANDARD ROTORCASE ADDITIONS STANDARD **GEARBOX ADDITIONS** STANDARD FLUSHING PUMP ADDITIONS