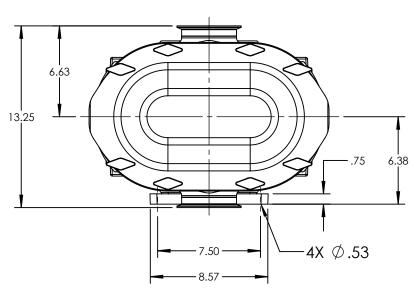

| PUMP MODEL  | TRA10-2200     |  |
|-------------|----------------|--|
| ORIENTATION | VERTICAL       |  |
| COVER       | STANDARD       |  |
| INLET       | 4.0" TRI-CLAMP |  |
| DISCHARGE   | 4.0" TRI-CLAMP |  |
| SPECIALS    | NONE           |  |
|             |                |  |