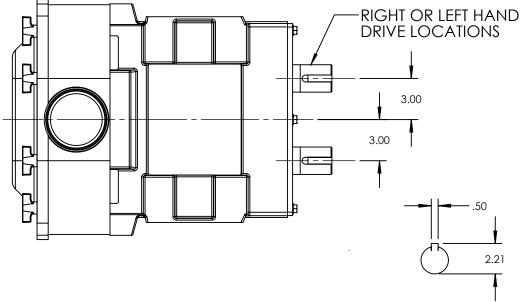

| PUMP MODEL  | TRA10-2200     |  |
|-------------|----------------|--|
| ORIENTATION | VERTICAL       |  |
| COVER       | STANDARD       |  |
| INLET       | 4.0" TRI-CLAMP |  |
| DISCHARGE   | 4.0" TRI-CLAMP |  |
| SPECIALS    | NONE           |  |
|             |                |  |