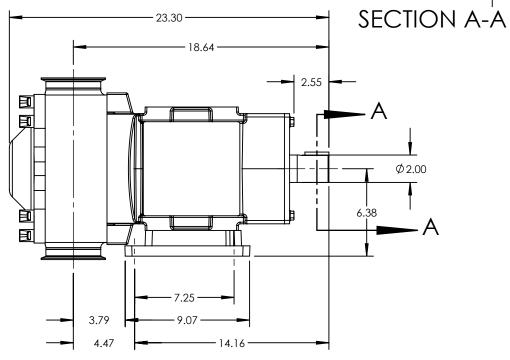

| PUMP MODEL  | TRA10-2200     |  |
|-------------|----------------|--|
| ORIENTATION | VERTICAL       |  |
| COVER       | STANDARD       |  |
| INLET       | 4.0" TRI-CLAMP |  |
| DISCHARGE   | 4.0" TRI-CLAMP |  |
| SPECIALS    | NONE           |  |
|             |                |  |