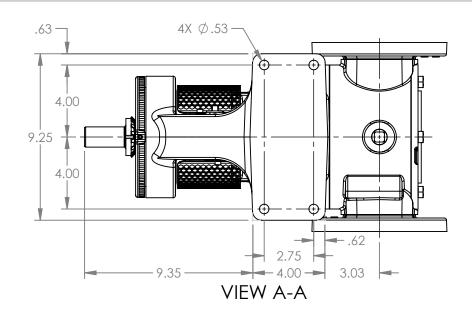

## | MODELS WITH OPTIONAL FLANGED PORTS: | K123C, K4123C, K127C, K1127C, K4127C, KK123C, KK4123C, KK127C, KK1127C, KK4127C

| STATE   | Released | 04/16/2024 | DIMENSIONS ARE IN INCHES |
|---------|----------|------------|--------------------------|
| DRAWN   | dalcorn  | 07/17/2023 | PROJECT:E330             |
| CHECKED | DTL      | 04/16/2024 | WAS:                     |