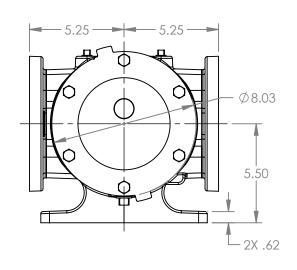

## | MODELS WITH OPTIONAL FLANGED PORTS: | K123C, K4123C, K127C, K1127C, K4127C, KK123C, KK4123C, KK127C, KK1127C, KK4127C

| STATE   | Released | 04/16/2024 | DIMENSIONS ARE IN INCHES |
|---------|----------|------------|--------------------------|
| DRAWN   | dalcorn  | 07/17/2023 | PROJECT:E330             |
| CHECKED | DTL      | 04/16/2024 | WAS:                     |