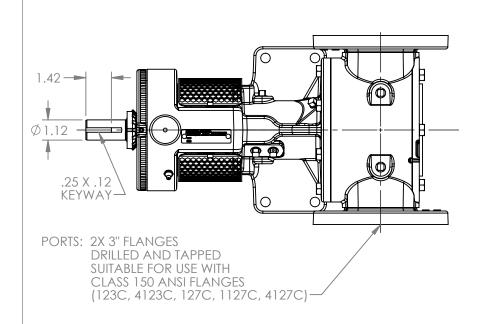

## | MODELS WITH OPTIONAL FLANGED PORTS: | K123C, K4123C, K127C, K1127C, K4127C, KK123C, KK4123C, KK127C, KK1127C, KK4127C

| STATE   | Released | 04/16/2024 | DIMENSIONS ARE IN INCHES |
|---------|----------|------------|--------------------------|
| DRAWN   | dalcorn  | 07/17/2023 | PROJECT:E330             |
| CHECKED | DTL      | 04/16/2024 | WAS:                     |