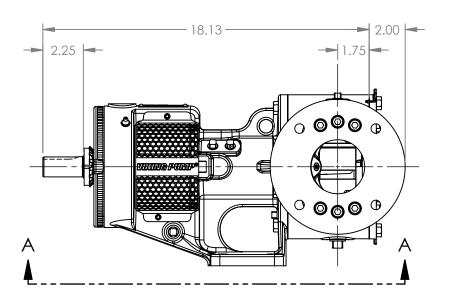

## | MODELS WITH OPTIONAL FLANGED PORTS: | K123C, K4123C, K127C, K1127C, K4127C, KK123C, KK4123C, KK127C, KK1127C, KK4127C

| STATE   | Released | 04/16/2024 | DIMENSIONS ARE IN INCHES |
|---------|----------|------------|--------------------------|
| DRAWN   | dalcorn  | 07/17/2023 | PROJECT:E330             |
| CHECKED | DTL      | 04/16/2024 | WAS:                     |