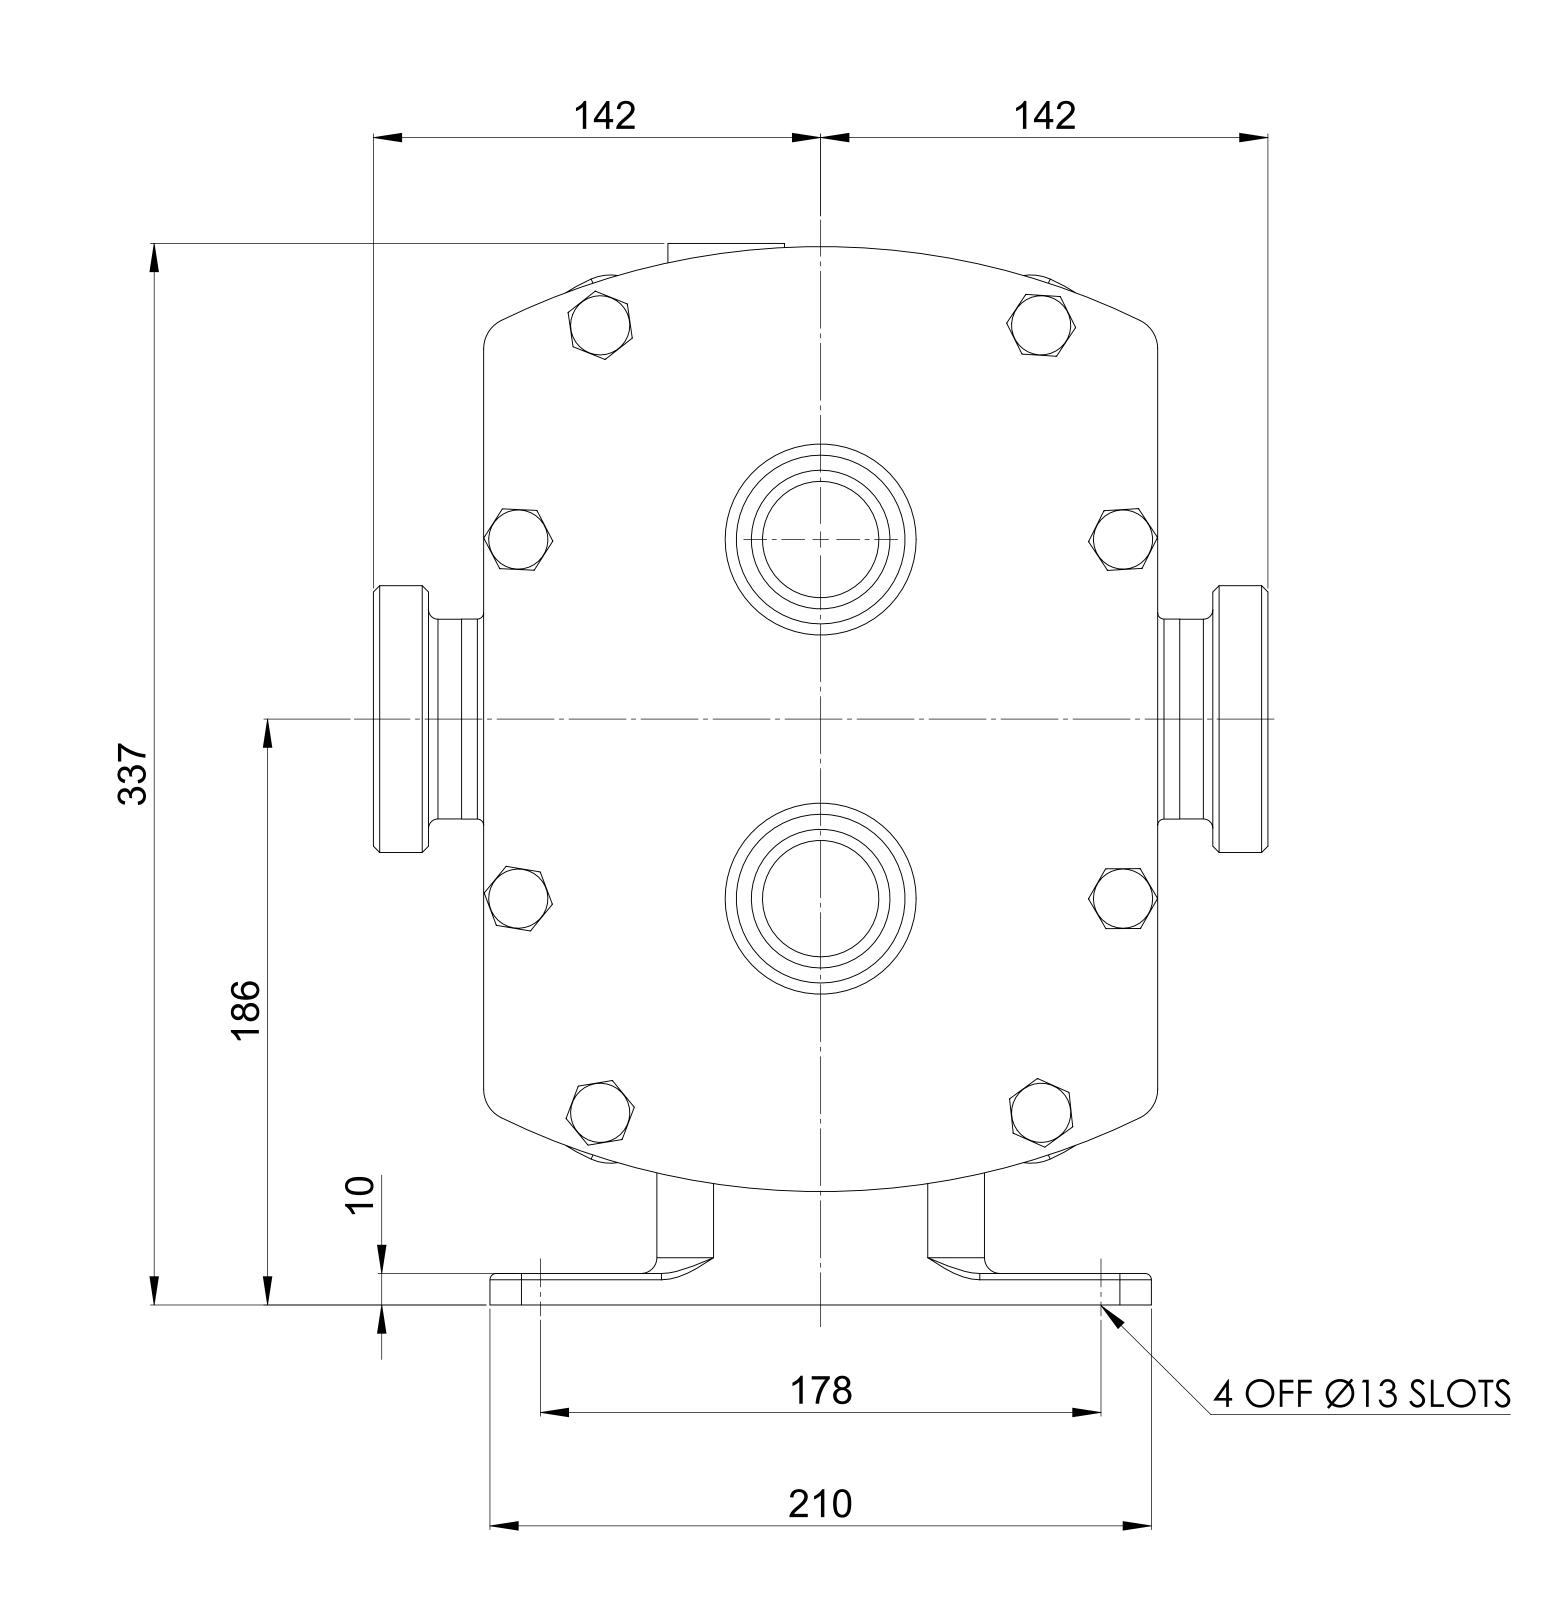

| PUMP INFORMATION        |                                  |
|-------------------------|----------------------------------|
| PUMP MODEL              | REVOLUTION - TWIN WING R0800X/17 |
| LEFT/TOP CONNECTION     | 2.5" SMS MALE                    |
| RIGHT/BOTTOM CONNECTION | 2.5" SMS MALE                    |
| DRIVE SHAFT POSITION    | TOP SHAFT DRIVE                  |
| FRONT COVER ADDITIONS   | STANDARD                         |
| ROTORCASE ADDITIONS     | STANDARD                         |
| GEARBOX ADDITIONS       | STANDARD                         |
| PUMP ADDITIONS          | STANDARD                         |