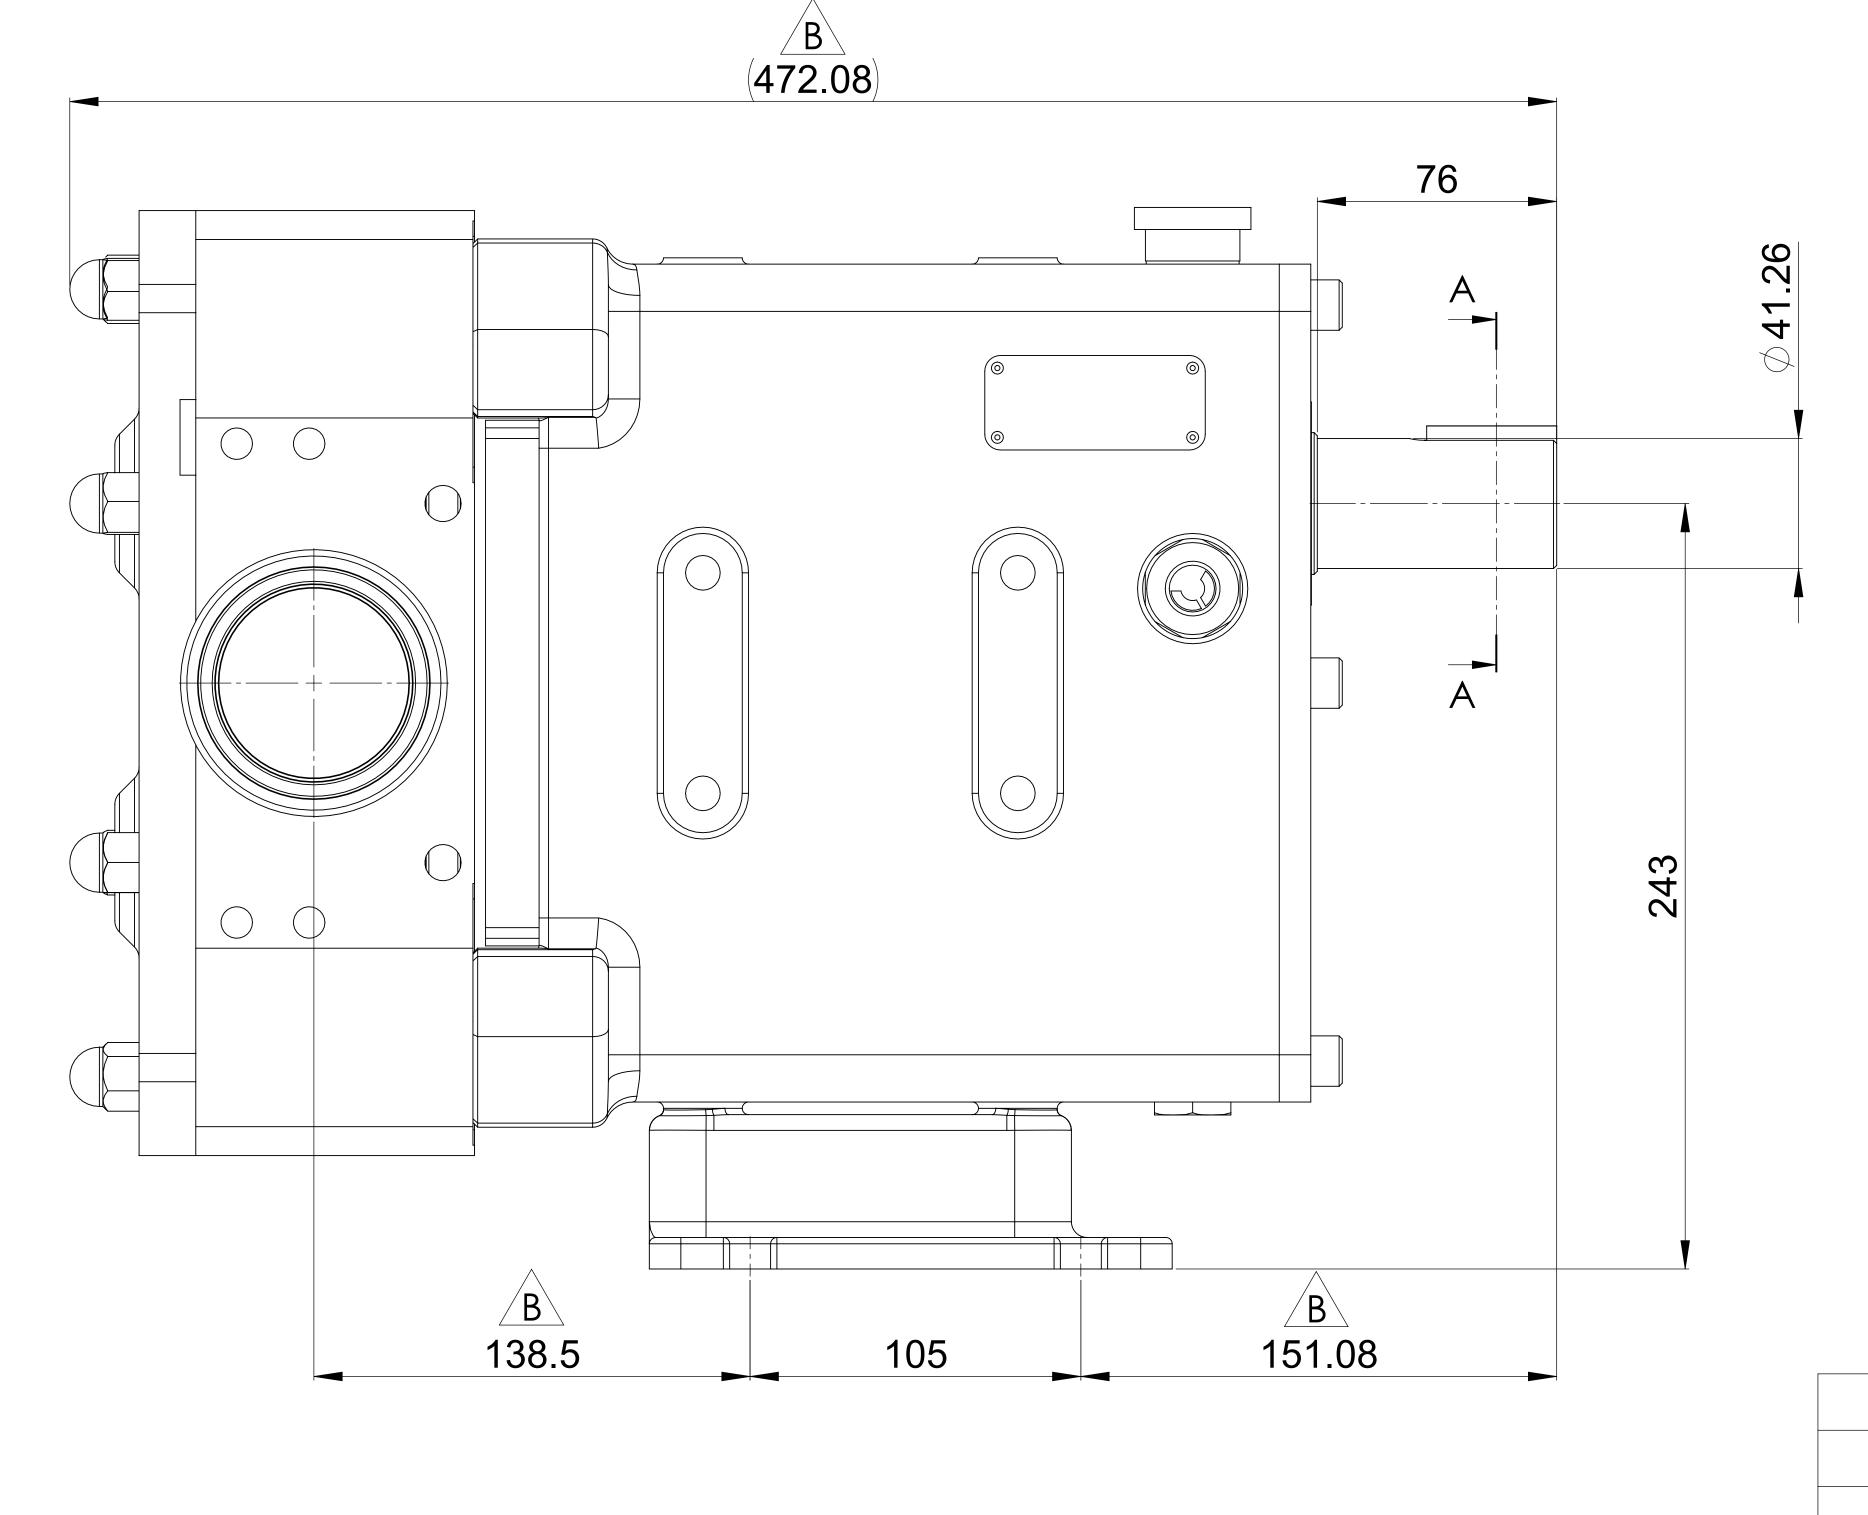

| PUMP INFORMATION        |                                  |
|-------------------------|----------------------------------|
| PUMP MODEL              | REVOLUTION - TWIN WING R0800X/17 |
| LEFT/TOP CONNECTION     | 2.5" SMS MALE                    |
| RIGHT/BOTTOM CONNECTION | 2.5" SMS MALE                    |
| DRIVE SHAFT POSITION    | TOP SHAFT DRIVE                  |
| FRONT COVER ADDITIONS   | STANDARD                         |
| ROTORCASE ADDITIONS     | STANDARD                         |
| GEARBOX ADDITIONS       | STANDARD                         |
| PUMP ADDITIONS          | STANDARD                         |