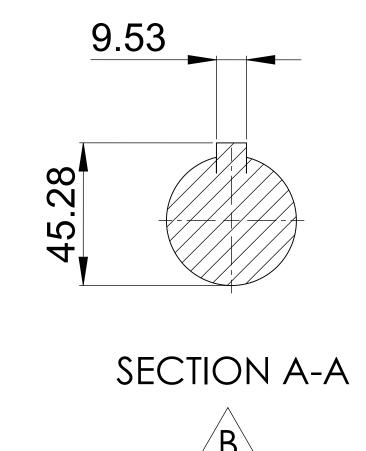

| PUMP INFORMATION        |                                  |
|-------------------------|----------------------------------|
| PUMP MODEL              | REVOLUTION - TWIN WING R0800X/17 |
| LEFT/TOP CONNECTION     | 2.5" SMS MALE                    |
| RIGHT/BOTTOM CONNECTION | 2.5" SMS MALE                    |
| DRIVE SHAFT POSITION    | TOP SHAFT DRIVE                  |
| FRONT COVER ADDITIONS   | STANDARD                         |
| ROTORCASE ADDITIONS     | STANDARD                         |
| GEARBOX ADDITIONS       | STANDARD                         |
| PUMP ADDITIONS          | STANDARD                         |

THIS IS NOT A CERTIFIED DRAWING, USE FOR GENERAL INSTALLATION ONLY









UPDATED FORMAT AND PRECISION

ISSUED

AMENDMENT

ISSUE

TITLE:

B 20/09/2024

A 23/07/2019

DATE

COPYRIGHT:

THIS DRAWING IS THE SOLE
PROPERTY OF
VIKING PUMP HYGIENIC LTD.

IT MUST NOT BE COPIED OR USED
IN PART OR FULL WITHOUT PRIOR
WRITTEN CONSENT.

UNLESS OTHERWISE STATED:

ALL DIMENSIONS ± 2.50
ANGLES ±2.0°

DO NOT SCALE THIS DRAWING
REMOVE BURRS AND SHARP EDGES
DIMENSIONS IN MILLIMETRES

IF IN DOUBT ASK

PROJECTION DRAWN CHECKED GENERAL ARRANGEMENT

DSB IPJB DRG. NO:

GA4214