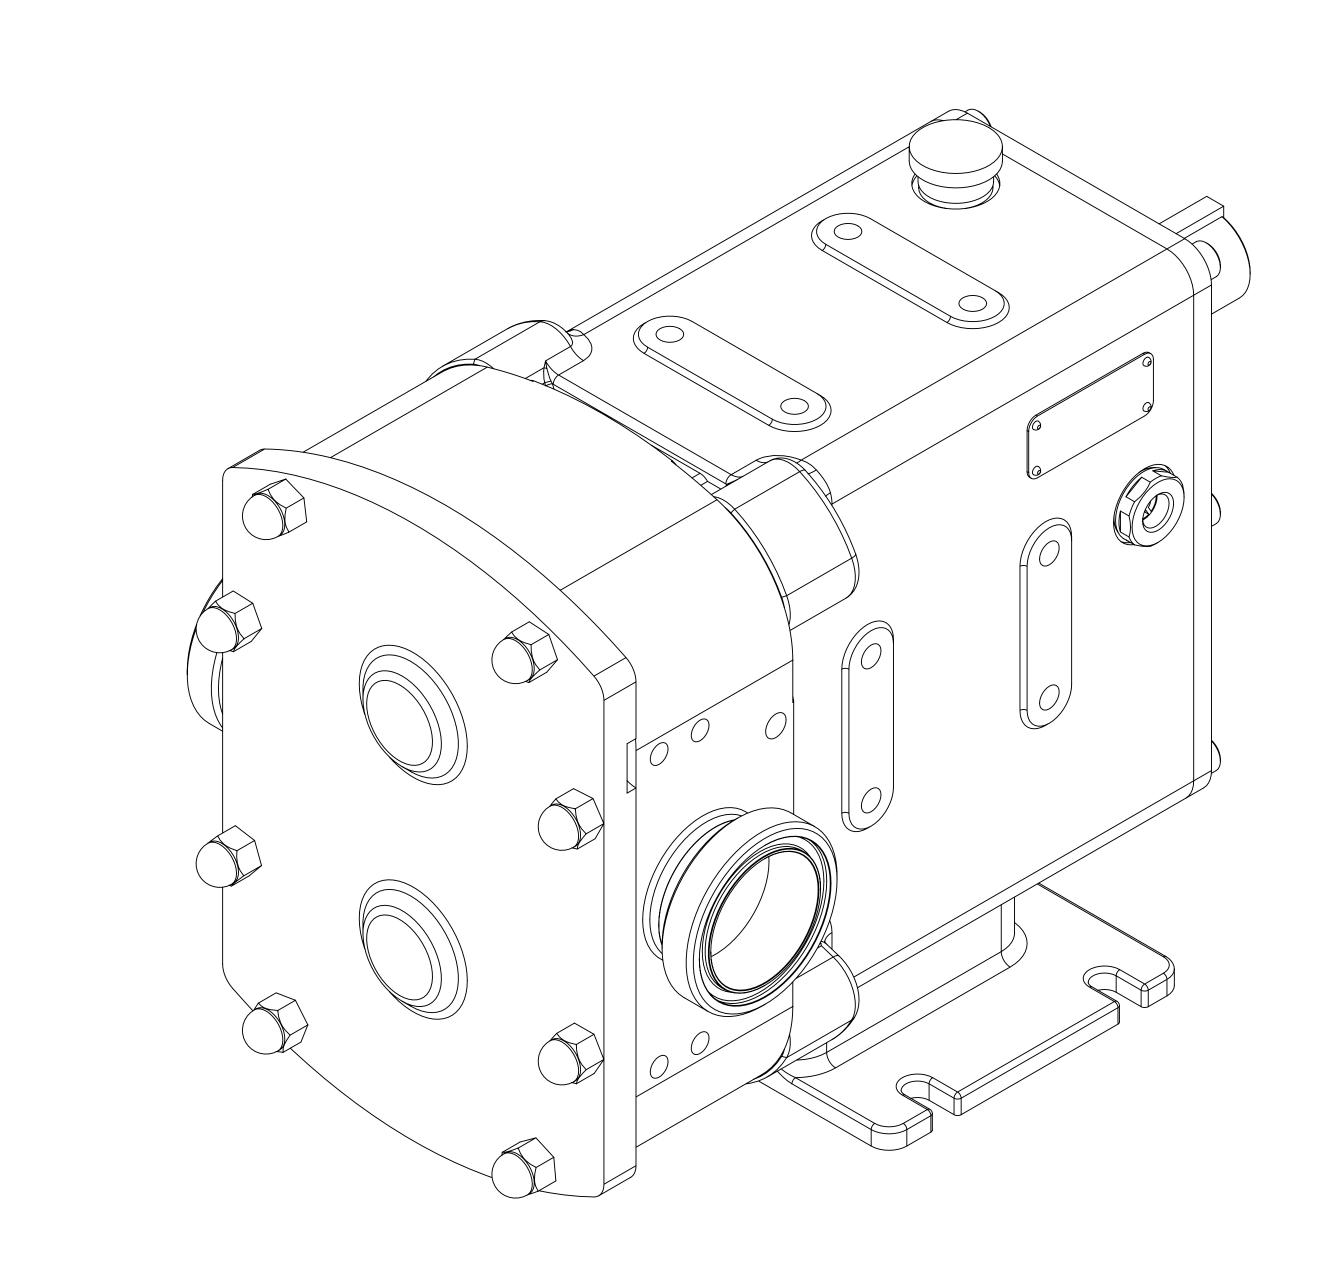

| PUMP INFORMATION        |                                  |
|-------------------------|----------------------------------|
| PUMP MODEL              | REVOLUTION - TWIN WING R0800X/17 |
| LEFT/TOP CONNECTION     | 2.5" SMS MALE                    |
| RIGHT/BOTTOM CONNECTION | 2.5" SMS MALE                    |
| DRIVE SHAFT POSITION    | TOP SHAFT DRIVE                  |
| FRONT COVER ADDITIONS   | STANDARD                         |
| ROTORCASE ADDITIONS     | STANDARD                         |
| GEARBOX ADDITIONS       | STANDARD                         |
| PUMP ADDITIONS          | STANDARD                         |