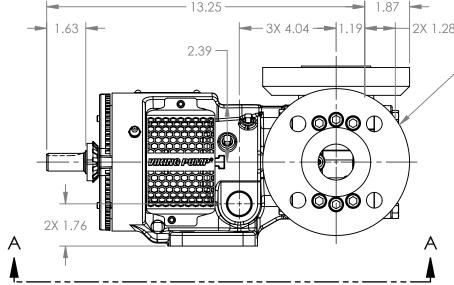

2X 1/2" NPT
JACKET CONNECTIONS

4.00

LEFT HAND PORT
SHOWN DOTTED

4.00

3.50

2X 1/2" NPT
JACKET CONNECTIONS

-2X .43

MODELS WITH OPTIONAL FLANGED PORTS: H223C, H4223C, H227C, H1227C, H4227C, HL223C, HL4223C, HL4227C, HL1227C, HL4227C

HL223C, HL4223C, HL227C, HL1227C, HL4227C

STATE Released 04/16/2024 DIMENSIONS ARE

| STATE   | Released | 04/16/2024 | DIMENSIONS ARE IN<br>INCHES |
|---------|----------|------------|-----------------------------|
| DRAWN   | dalcorn  | 07/05/2023 | PROJECT:E330                |
| CHECKED | BAM      | 04/16/2024 | WAS:                        |

BE OD

DWG. NO. HV-4186

NOTES:

SHEET 1 OF 1

1. ALL DIMENSIONS ARE FOR REFERENCE ONLY.

REV. A.2

04/16/2024