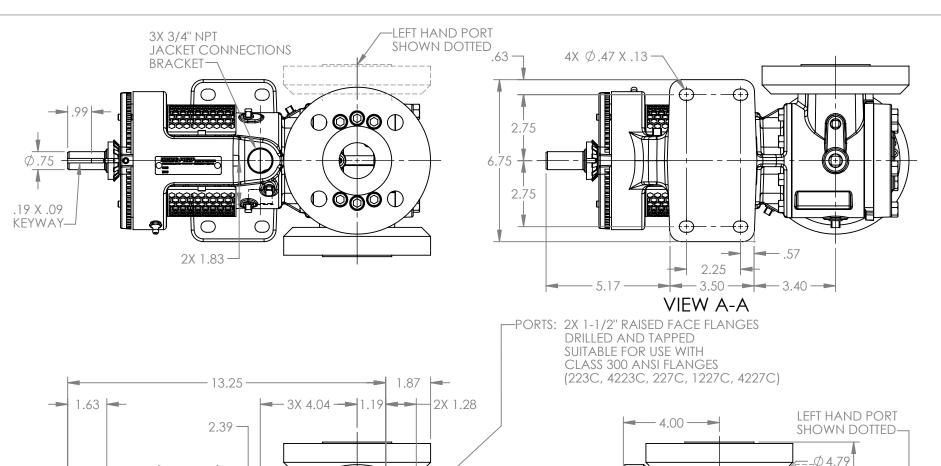

2X 1/2" NPT
JACKET CONNECTIONS

4.00

LEFT HAND PORT
SHOWN DOTTED

4.00

3.50

2X 1/2" NPT
JACKET CONNECTIONS

-2X .43

MODELS WITH OPTIONAL FLANGED PORTS: H223C, H4223C, H227C, H1227C, H4227C, HL223C, HL4223C, HL4227C, HL1227C, HL4227C

HL223C, HL4223C, HL227C, HL1227C, HL4227C

STATE Released 04/16/2024 DIMENSIONS ARE

| STATE   | Released | 04/16/2024 | DIMENSIONS ARE IN<br>INCHES |
|---------|----------|------------|-----------------------------|
| DRAWN   | dalcorn  | 07/05/2023 | PROJECT:E330                |
| CHECKED | BAM      | 04/16/2024 | WAS:                        |

BE OD

DWG. NO. HV-4186

NOTES:

SHEET 1 OF 1

1. ALL DIMENSIONS ARE FOR REFERENCE ONLY.

REV. A.2

04/16/2024