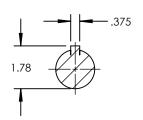

| PUMP MODEL  | TRA10-1300     |  |
|-------------|----------------|--|
| ORIENTATION | n horizontal   |  |
| COVER       | STANDARD       |  |
| INLET       | 4.0" TRI-CLAMP |  |
| DISCHARGE   | 4.0" TRI-CLAMP |  |
| SPECIALS    | NONE           |  |