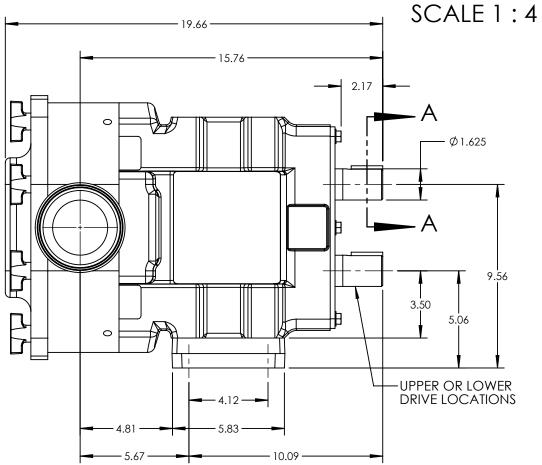

| PUMP MODEL  | TRA10-1300     |  |
|-------------|----------------|--|
| ORIENTATION | n horizontal   |  |
| COVER       | STANDARD       |  |
| INLET       | 4.0" TRI-CLAMP |  |
| DISCHARGE   | 4.0" TRI-CLAMP |  |
| SPECIALS    | NONE           |  |

SECTION A-A