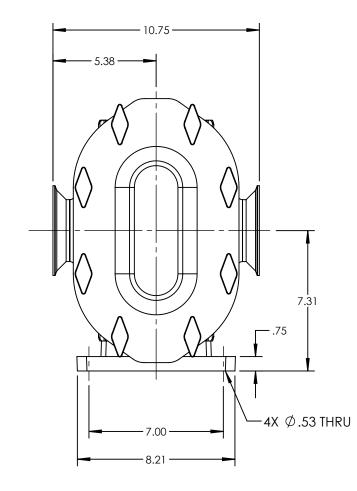

| PUMP MODEL  | TRA10-1300     |  |
|-------------|----------------|--|
| ORIENTATION | n horizontal   |  |
| COVER       | STANDARD       |  |
| INLET       | 4.0" TRI-CLAMP |  |
| DISCHARGE   | 4.0" TRI-CLAMP |  |
| SPECIALS    | NONE           |  |