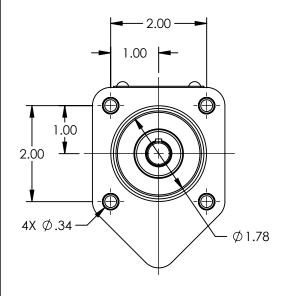

STANDARD MODELS: SG-0425-A0O, SG-0425-A1O, SG-0425-A2O, SGN-0425-A0O, SGN-0425-A1O, SGN-0425-A2O

NOTES:

1. ALL DIMENSIONS ARE FOR REFERENCE ONLY.

 STATE
 Released
 09/13/2018
 DIMENSIONS ARE IN INCHES

 DRAWN
 sjakel
 08/04/2018
 PROJECT: