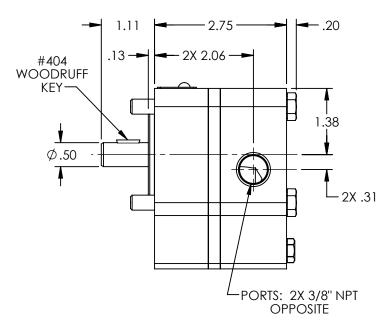

STANDARD MODELS: SG-0425-A0O, SG-0425-A1O, SG-0425-A2O, SGN-0425-A0O, SGN-0425-A1O, SGN-0425-A2O

NOTES:

1. ALL DIMENSIONS ARE FOR REFERENCE ONLY.

 STATE
 Released
 09/13/2018
 DIMENSIONS ARE IN INCHES

 DRAWN
 sjakel
 08/04/2018
 PROJECT: