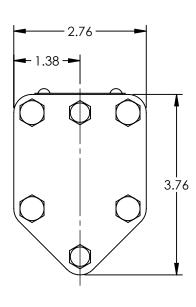

STANDARD MODELS: SG-0425-A0O, SG-0425-A1O, SG-0425-A2O, SGN-0425-A0O, SGN-0425-A1O, SGN-0425-A2O

NOTES:

1. ALL DIMENSIONS ARE FOR REFERENCE ONLY.

 STATE
 Released
 09/13/2018
 DIMENSIONS ARE IN INCHES

 DRAWN
 sjakel
 08/04/2018
 PROJECT: