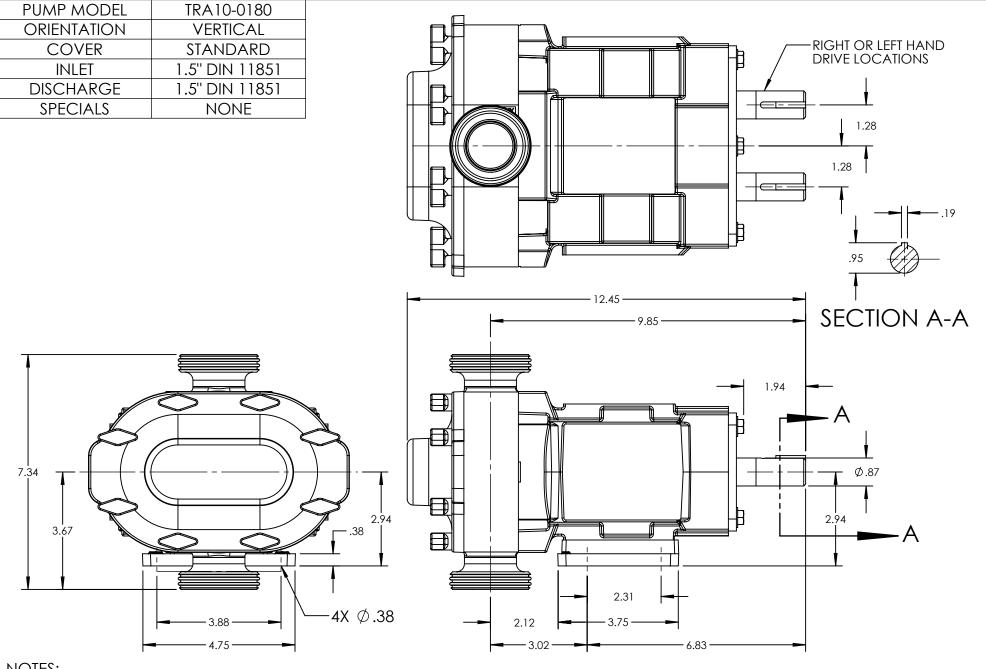

## **NOTES:**

1. THIS IS NOT A CERTIFIED DRAWING, USE FOR GENERAL INSTALLATION ONLY.

| STATE   | Released | 06/27/2022 | DIMENSIONS ARE IN INCHES | VIKING        | VIKING PUMP, INC. A Unit of IDEX Corporation | THIS DRAWING IS THE PROPERTY OF VIKING PUMP, INC. AND IS PROPRIETARY IN GENERAL AND DETAIL IT SHALL NOT BE          | 20 | DWG. NO.     | SHEET 1 OF 1 | REV. B.1      |
|---------|----------|------------|--------------------------|---------------|----------------------------------------------|---------------------------------------------------------------------------------------------------------------------|----|--------------|--------------|---------------|
| DRAWN   | jgerbig  | 9/14/2018  |                          |               | Cedar Falls, IA 50613 U.S.A.                 | IN GENERAL AND DETAIL. IT SHALL NOT BE<br>COPIED OR ITS CONTENTS REVEALED TO<br>OUTSIDE PARTIES WITHOUT THE WRITTEN | 3D | TRA10-0180-  | 014          | 0././07./0000 |
| CHECKED | CJM      | 06/27/2022 | WAS:                     | <b>PUMP</b> ° | VIKINGPUMP.COM                               | CONSENT OF VIKING PUMP, INC.                                                                                        |    | 11/7/10-0100 | -010         | 06/27/2022    |