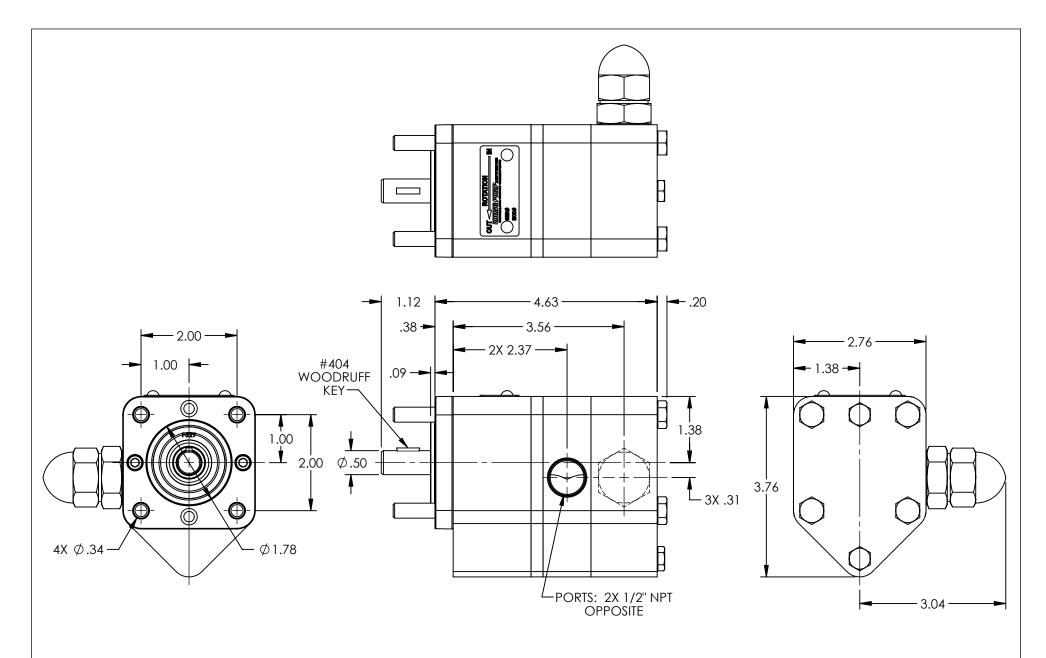

## NOTES:

- 1. RELIEF VALVE IS SHOWN FOR CLOCKWISE ROTATION, VALVE IS ON OPPOSITE SIDE FOR COUNTER-CLOCKWISE ROTATION.
- 2. ALL DIMENSIONS ARE FOR REFERENCE ONLY.

STANDARD MODELS: SG-40525-G0V, SG-40525-G1V, SGN-40525-G0V, SGN-40525-G1V

THIS DRAWING IS THE PROPERTY OF VIKING PUMP, INC. AND IS PROPRIETARY IN GENERAL AND DETAIL. IT SHALL NOT BE COPIED OR ITS CONTENTS REVEALED TO OUTSIDE PARTIES WITHOUT THE WRITTEN CONSENT OF VIKING PUMP, INC. DIMENSIONS ARE IN VIKING PUMP, INC. A Unit of IDEX Corporatior Cedar Falls, IA 50613 U.S.A. DWG. NO. SHEET 1 OF 1 STATE Released 08/15/2018 REV. B.O INCHES DRAWN sjakel 08/06/2018 GPV-0525-90 PROJECT: 08/15/2018 CHECKED BAM 08/15/2018 WAS: