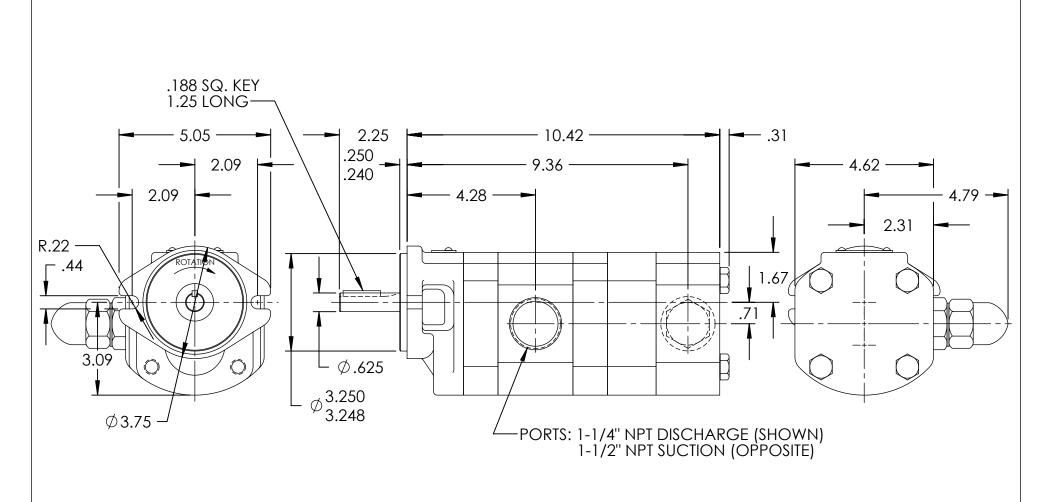

STANDARD MODELS: SG-0722-G0V

| S. | TATE    | Released | 11/10/2010 | DIMENSIONS ARE IN<br>INCHES | VIKING |                                 | THIS DRAWING IS THE PROPERTY OF VIKING PUMP, INC. AND IS PROPRIETARY IN GENERAL AND DETAIL. IT SHALL NOT BE |            | DWG. NO.    | SHEET 1 OF 1 | REV. B.O   |
|----|---------|----------|------------|-----------------------------|--------|---------------------------------|-------------------------------------------------------------------------------------------------------------|------------|-------------|--------------|------------|
| D  | RAWN    | sjakel   | 11/8/2010  | PROJECT:                    | DUMAD  | Cedar Falls, IA 50613<br>U.S.A. | COPIED OR ITS CONTENTS REVEALED TO OUTSIDE PARTIES WITHOUT THE WRITTEN                                      | <b>2</b> 0 | GPV-0722-4" | <del>,</del> | 11/10/0010 |
| С  | CHECKED | JAG      | 11/10/2010 | WAS:                        | PUMP   |                                 | CONSENT OF VIKING PUMP, INC.                                                                                |            | GPV-0/22-45 | )            | 11/10/2010 |