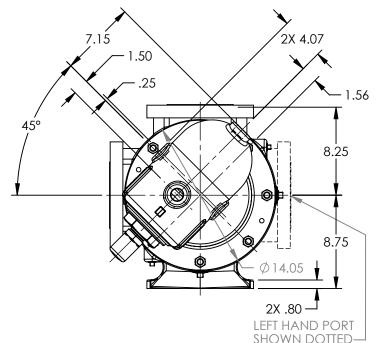

## MODELS WITH OPTIONAL FLANGED PORTS: Q223C, Q4223C, Q227C, Q1227C, Q4227C

 STATE
 Released
 04/16/2024
 DIMENSIONS ARE IN INCHES

 DRAWN
 dalcorn
 07/11/2023
 PROJECT:E330

 CHECKED
 AA
 04/16/2024
 WAS:

3D

3D C

DWG. NO. QV-2219

**NOTES:** 

SHEET 1 OF 1

1. ALL DIMENSIONS ARE FOR REFERENCE ONLY.

REV. A.1

04/16/2024