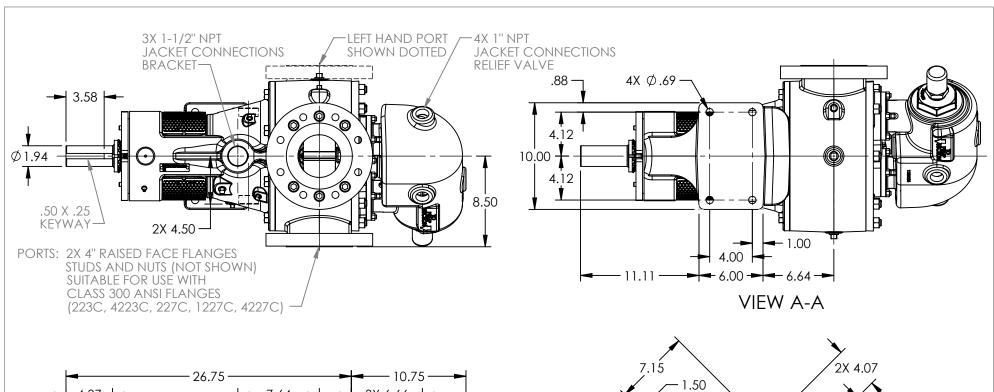

## MODELS WITH OPTIONAL FLANGED PORTS: Q223C, Q4223C, Q227C, Q1227C, Q4227C

 STATE
 Released
 04/16/2024
 DIMENSIONS ARE IN INCHES

 DRAWN
 dalcorn
 07/11/2023
 PROJECT:E330

 CHECKED
 AA
 04/16/2024
 WAS:

3D

3D C

DWG. NO. QV-2219

**NOTES:** 

SHEET 1 OF 1

1. ALL DIMENSIONS ARE FOR REFERENCE ONLY.

REV. A.1

04/16/2024