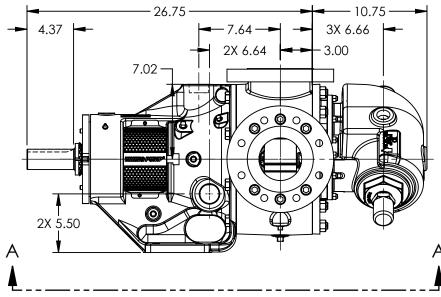

## MODELS WITH OPTIONAL FLANGED PORTS: Q223C, Q4223C, Q227C, Q1227C, Q4227C

 STATE
 Released
 04/16/2024
 DIMENSIONS ARE IN INCHES

 DRAWN
 dalcorn
 07/11/2023
 PROJECT:E330

 CHECKED
 AA
 04/16/2024
 WAS:

3D

3D C

DWG. NO. QV-2219

**NOTES:** 

SHEET 1 OF 1

1. ALL DIMENSIONS ARE FOR REFERENCE ONLY.

REV. A.1

04/16/2024