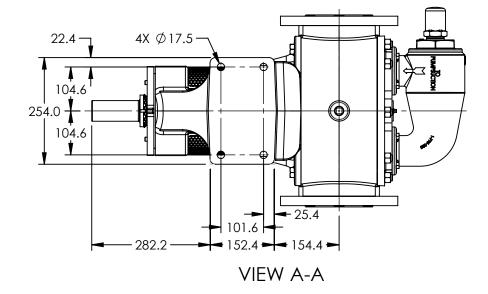

## MODELS WITH OPTIONAL FLANGED PORTS: Q223C, Q4223C, Q227C, Q1227C, Q4227C

**NOTES:** 1. ALL DIMENSIONS ARE FOR REFERENCE ONLY.

| STATE   | Released | 04/16/2024 | DIMENSIONS ARE IN<br>MILLIMETERS |
|---------|----------|------------|----------------------------------|
| DRAWN   | dalcorn  | 07/26/2023 | PROJECT E330                     |
| CHECKED | DTL      | 04/16/2024 | WAS:                             |