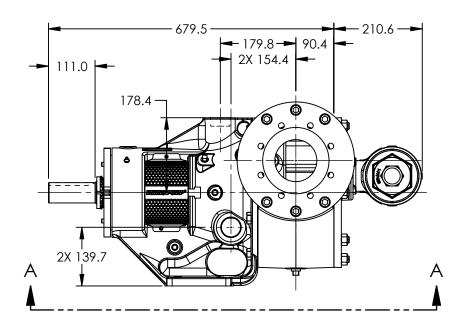

## MODELS WITH OPTIONAL FLANGED PORTS: Q223C, Q4223C, Q227C, Q1227C, Q4227C

**NOTES:** 1. ALL DIMENSIONS ARE FOR REFERENCE ONLY.

| STATE   | Released | 04/16/2024 | DIMENSIONS ARE IN<br>MILLIMETERS |
|---------|----------|------------|----------------------------------|
| DRAWN   | dalcorn  | 07/26/2023 | PROJECT E330                     |
| CHECKED | DTL      | 04/16/2024 | WAS:                             |