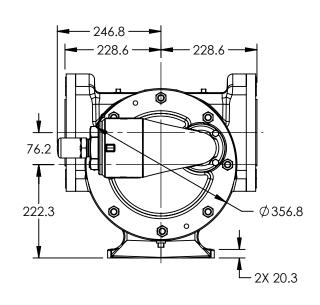

## MODELS WITH OPTIONAL FLANGED PORTS: Q223C, Q4223C, Q227C, Q1227C, Q4227C

**NOTES:** 1. ALL DIMENSIONS ARE FOR REFERENCE ONLY.

| STATE   | Released | 04/16/2024 | DIMENSIONS ARE IN<br>MILLIMETERS |
|---------|----------|------------|----------------------------------|
| DRAWN   | dalcorn  | 07/26/2023 | PROJECT E330                     |
| CHECKED | DTL      | 04/16/2024 | WAS:                             |