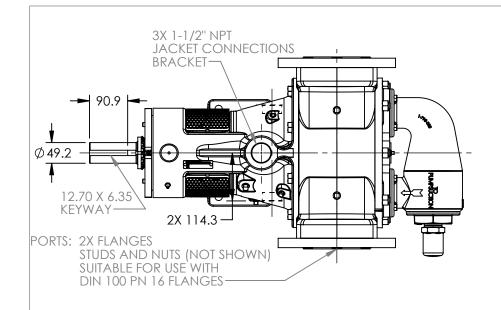

## MODELS WITH OPTIONAL FLANGED PORTS: Q223C, Q4223C, Q227C, Q1227C, Q4227C

**NOTES:** 1. ALL DIMENSIONS ARE FOR REFERENCE ONLY.

| STATE   | Released | 04/16/2024 | DIMENSIONS ARE IN<br>MILLIMETERS |
|---------|----------|------------|----------------------------------|
| DRAWN   | dalcorn  | 07/26/2023 | PROJECT E330                     |
| CHECKED | DTL      | 04/16/2024 | WAS:                             |