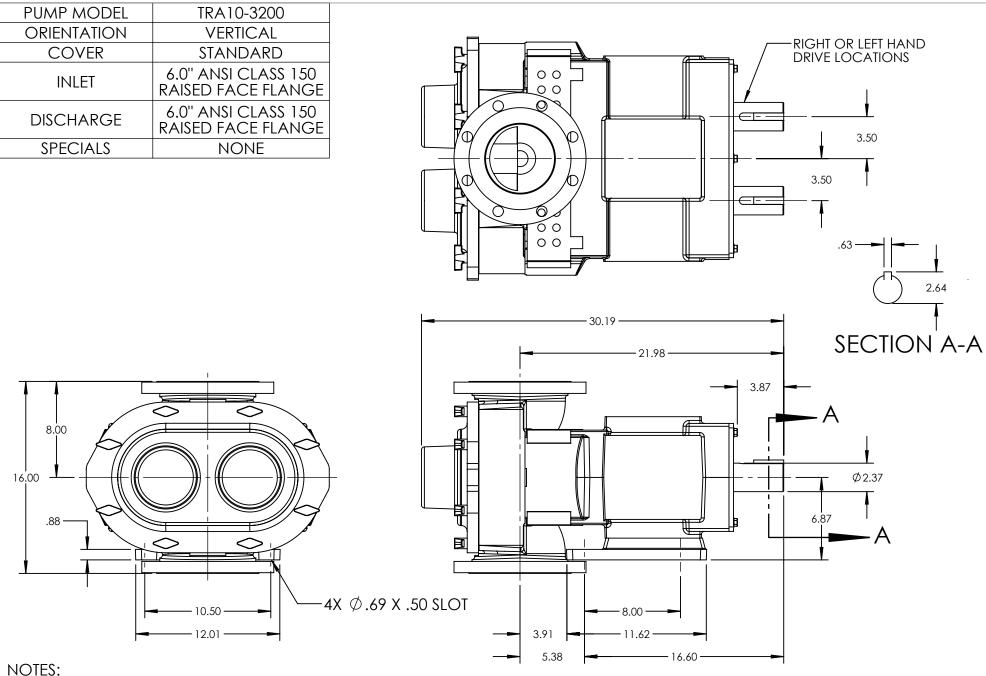

1. THIS IS NOT A CERTIFIED DRAWING. USE FOR GENERAL INSTALLATION ONLY.

| STATE   | Released | 05/23/2024 | DIMENSIONS ARE IN<br>INCHES |
|---------|----------|------------|-----------------------------|
| DRAWN   | cneff    | 10/24/2013 | PROJECT:                    |
| CHECKED | MEW      | 05/02/2024 | WAS:                        |

THIS DRAWING IS THE PROPERTY OF VIKING PUMP, INC. AND IS PROPRIETARY IN GENERAL AND DETAIL. IT SHALL NOT BE COPIED OR ITS CONTENTS REVEALED TO OUTSIDE PARTIES WITHOUT THE WRITTEN CONSENT OF VIKING PUMP, INC. VIKING PUMP, INC. A Unit of IDEX Corporation Cedar Falls, IA 50613 U.S.A.

DWG. NO.

SHEET 1 OF 1

TRA10-3200-004

REV. B.O

05/23/2024