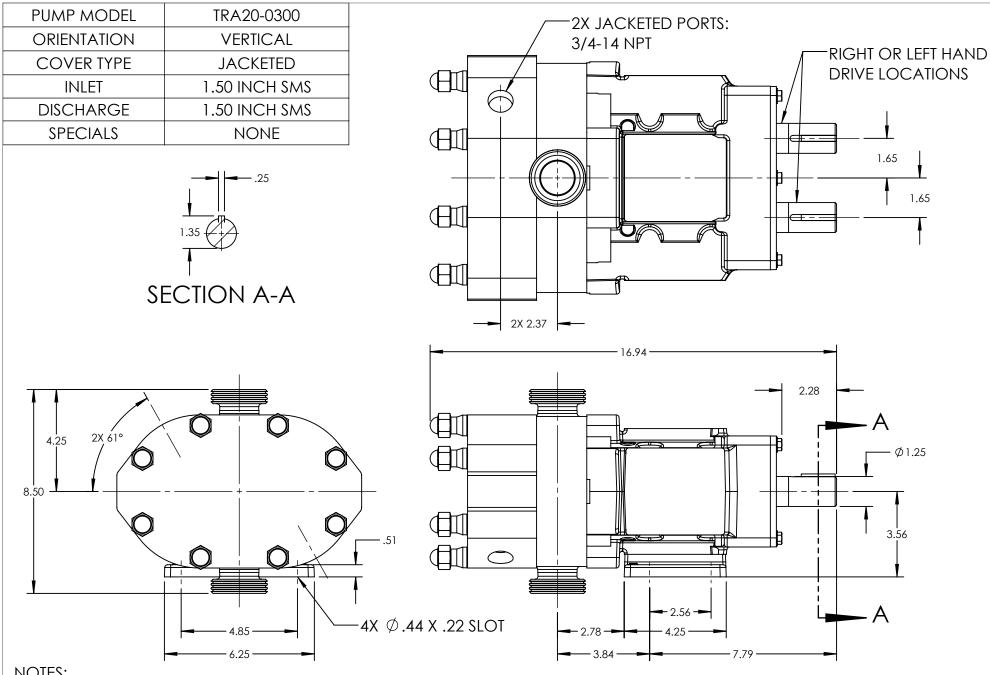

## **NOTES:**

THIS IS NOT A CERTIFIED DRAWING. USE FOR GENERAL INSTALLATION ONLY.

| ST | TATE   | Released | 02/22/2024 | - INCHES           | VIKING PUMP, INC. A Unit of IDEX Corporation | VIKING PUMP, INC. AND IS PROPRIETARY IN GENERAL AND DETAIL. IT SHALL NOT BE |    | DWG. NO.   | SHEET 1 OF 1     | REV. B.O      |
|----|--------|----------|------------|--------------------|----------------------------------------------|-----------------------------------------------------------------------------|----|------------|------------------|---------------|
| DI | RAWN   | MWerning | 2/22/2024  |                    |                                              | COPIED OR ITS CONTENTS REVEALED TO OUTSIDE PARTIES WITHOUT THE WRITTEN      | 3D | TRA20-0300 | 0.24             | 00,100,1000,1 |
| С  | HECKED | MEW      | 02/22/2024 | PROJECT: WAS:  PUM | VIKINGPUMP.COM                               | CONSENT OF VIKING PUMP, INC.                                                |    | TRAZU-0300 | -UZ <del>4</del> | 02/22/2024    |