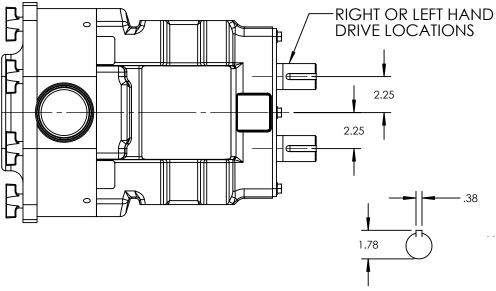

| PUMP MODEL  | TRA10-1300     |  |
|-------------|----------------|--|
| ORIENTATION | VERTICAL       |  |
| COVER       | STANDARD       |  |
| INLET       | 3.0" TRI-CLAMP |  |
| DISCHARGE   | 3.0" TRI-CLAMP |  |
| SPECIALS    | NONE           |  |
|             | ,              |  |