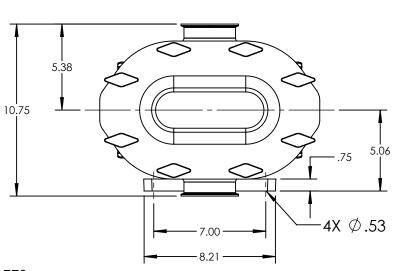

| PUMP MODEL  | TRA10-1300     |  |
|-------------|----------------|--|
| ORIENTATION | VERTICAL       |  |
| COVER       | STANDARD       |  |
| INLET       | 3.0" TRI-CLAMP |  |
| DISCHARGE   | 3.0" TRI-CLAMP |  |
| SPECIALS    | NONE           |  |
|             | ,              |  |