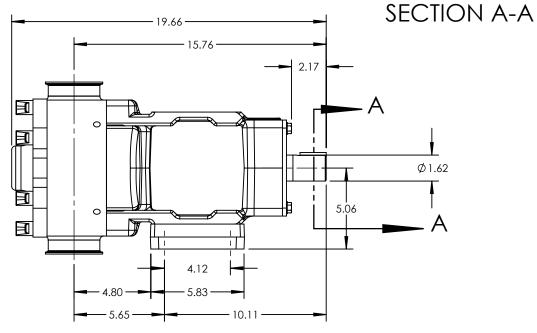

| PUMP MODEL  | TRA10-1300     |  |
|-------------|----------------|--|
| ORIENTATION | VERTICAL       |  |
| COVER       | STANDARD       |  |
| INLET       | 3.0" TRI-CLAMP |  |
| DISCHARGE   | 3.0" TRI-CLAMP |  |
| SPECIALS    | NONE           |  |
|             | ,              |  |