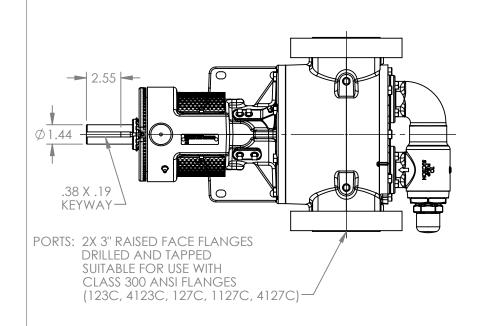

## MODELS WITH OPTIONAL FLANGED PORTS: LS123C, LS4123C, LS127C, LS1127C, LS4127C

 STATE
 Released
 04/16/2024
 DIMENSIONS ARE IN INCHES

 DRAWN
 dalcorn
 07/20/2023
 PROJECT;E330

 CHECKED
 BA
 04/16/2024
 WAS: