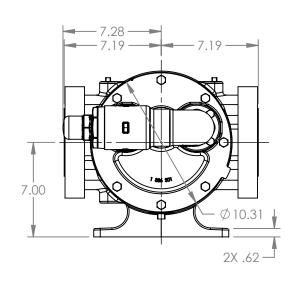

## MODELS WITH OPTIONAL FLANGED PORTS: LS123C, LS4123C, LS127C, LS1127C, LS4127C

 STATE
 Released
 04/16/2024
 DIMENSIONS ARE IN INCHES

 DRAWN
 dalcorn
 07/20/2023
 PROJECT;E330

 CHECKED
 BA
 04/16/2024
 WAS: