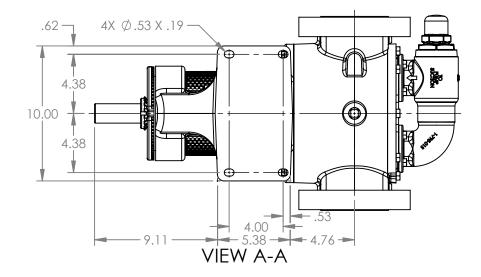

## MODELS WITH OPTIONAL FLANGED PORTS: LS123C, LS4123C, LS127C, LS1127C, LS4127C

 STATE
 Released
 04/16/2024
 DIMENSIONS ARE IN INCHES

 DRAWN
 dalcorn
 07/20/2023
 PROJECT;E330

 CHECKED
 BA
 04/16/2024
 WAS: