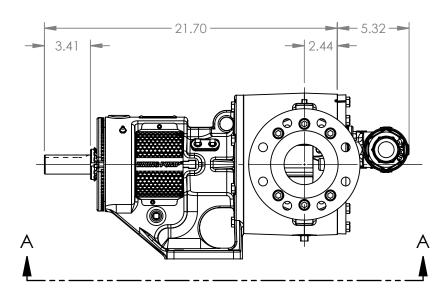

## MODELS WITH OPTIONAL FLANGED PORTS: LS123C, LS4123C, LS127C, LS1127C, LS4127C

 STATE
 Released
 04/16/2024
 DIMENSIONS ARE IN INCHES

 DRAWN
 dalcorn
 07/20/2023
 PROJECT;E330

 CHECKED
 BA
 04/16/2024
 WAS: