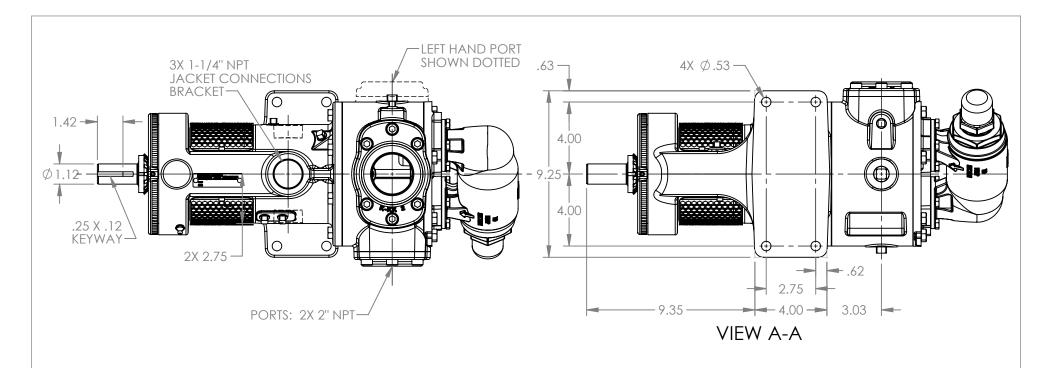

MODELS WITH OPTIONAL PORTS: K223C, K4223C, K227C, K1227C, K4227C, KK223C, KK4223C, KK227C, KK1227C, KK4227C

 STATE
 Released
 04/16/2024
 DIMENSIONS ARE IN INCHES

 DRAWN
 dalcorn
 06/06/2023
 PROJECT:E330