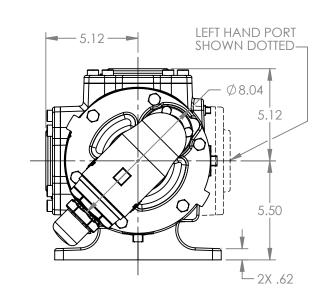

MODELS WITH OPTIONAL PORTS: K223C, K4223C, K227C, K1227C, K4227C, KK223C, KK4223C, KK227C, KK1227C, KK4227C

 STATE
 Released
 04/16/2024
 DIMENSIONS ARE IN INCHES

 DRAWN
 dalcorn
 06/06/2023
 PROJECT:E330