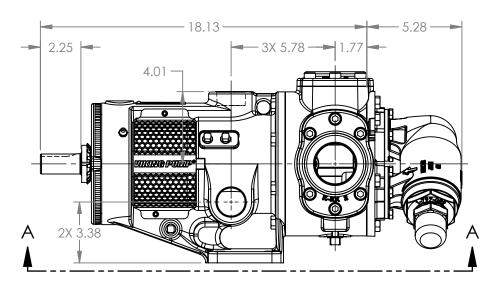

MODELS WITH OPTIONAL PORTS: K223C, K4223C, K227C, K1227C, K4227C, KK223C, KK4223C, KK227C, KK1227C, KK4227C

 STATE
 Released
 04/16/2024
 DIMENSIONS ARE IN INCHES

 DRAWN
 dalcorn
 06/06/2023
 PROJECT:E330