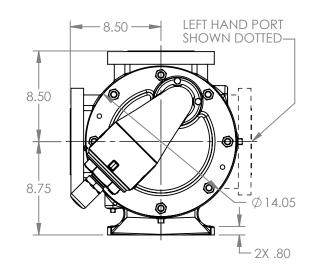

## MODELS WITH OPTIONAL FLANGED PORTS: Q223C, Q4223C, Q227C, Q1227C, Q4227C

DIMENSIONS ARE IN 04/16/2024 STATE Released **INCHES** DRAWN dalcorn 07/11/2023 PROJECT:E330 CHECKED AA 04/16/2024 WAS:

A Unit of IDEX Corporation Cedar Falls, IA 50613 U.S.A.