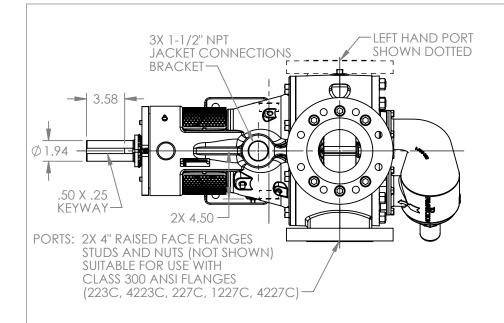

## MODELS WITH OPTIONAL FLANGED PORTS: Q223C, Q4223C, Q227C, Q1227C, Q4227C

DIMENSIONS ARE IN 04/16/2024 STATE Released **INCHES** DRAWN dalcorn 07/11/2023 PROJECT:E330 CHECKED AA 04/16/2024 WAS:

A Unit of IDEX Corporation Cedar Falls, IA 50613 U.S.A.