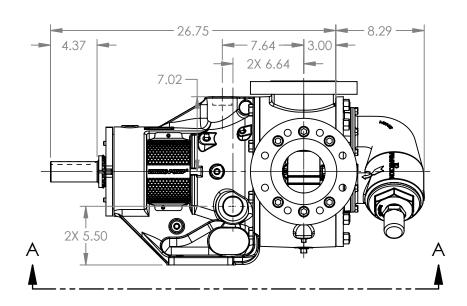

VIEW A-A

## MODELS WITH OPTIONAL FLANGED PORTS: Q223C, Q4223C, Q227C, Q1227C, Q4227C

DIMENSIONS ARE IN 04/16/2024 STATE Released **INCHES** DRAWN dalcorn 07/11/2023 PROJECT:E330 CHECKED AA 04/16/2024 WAS:

A Unit of IDEX Corporation Cedar Falls, IA 50613 U.S.A.