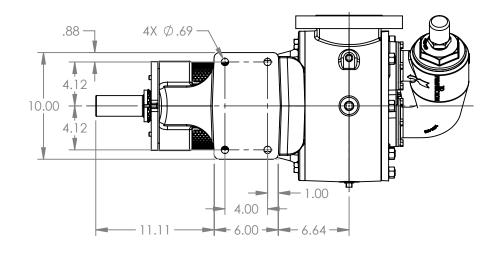

## MODELS WITH OPTIONAL FLANGED PORTS: Q223C, Q4223C, Q227C, Q1227C, Q4227C

DIMENSIONS ARE IN 04/16/2024 STATE Released **INCHES** DRAWN dalcorn 07/11/2023 PROJECT:E330 CHECKED AA 04/16/2024 WAS:

A Unit of IDEX Corporation Cedar Falls, IA 50613 U.S.A.