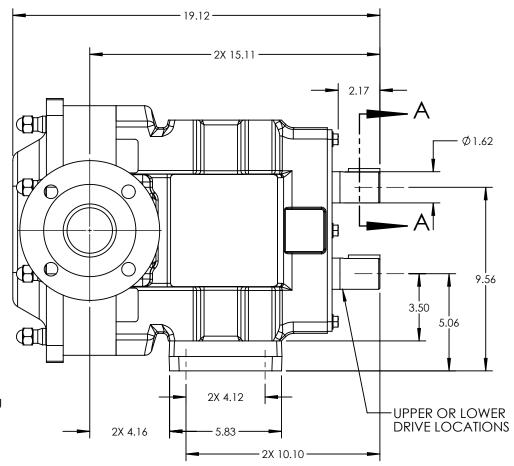

| PUMP MODEL          | TRA20-0600    |  |
|---------------------|---------------|--|
| ORIENTATION         | HORIZONTAL    |  |
| COVER TYPE          | STANDARD      |  |
| INLET 2.5" DIN 2633 |               |  |
| DISCHARGE           | 2.5" DIN 2633 |  |
| SPECIALS            | NONE          |  |