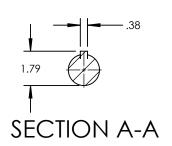

| PUMP MODEL          | TRA20-0600    |  |
|---------------------|---------------|--|
| ORIENTATION         | HORIZONTAL    |  |
| COVER TYPE          | STANDARD      |  |
| INLET 2.5" DIN 2633 |               |  |
| DISCHARGE           | 2.5" DIN 2633 |  |
| SPECIALS            | NONE          |  |