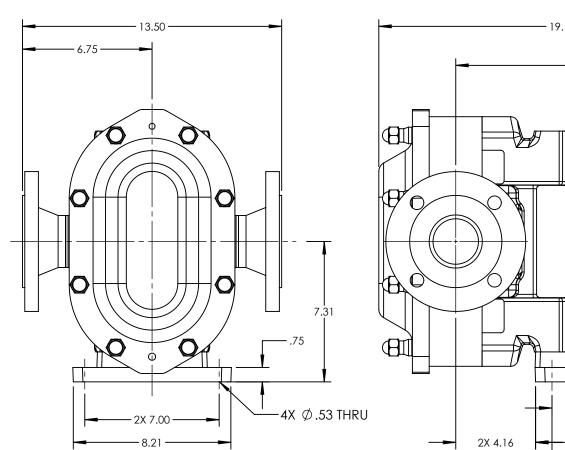

| PUMP MODEL          | TRA20-0600    |  |
|---------------------|---------------|--|
| ORIENTATION         | HORIZONTAL    |  |
| COVER TYPE          | STANDARD      |  |
| INLET 2.5" DIN 2633 |               |  |
| DISCHARGE           | 2.5" DIN 2633 |  |
| SPECIALS            | NONE          |  |