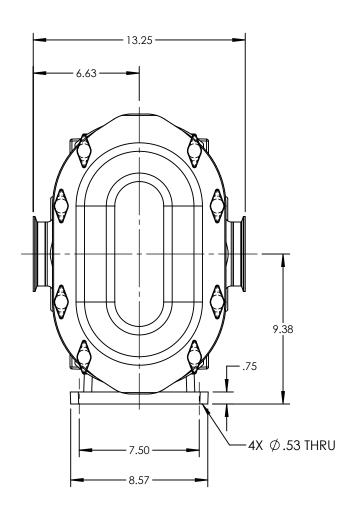

| PUMP MODEL  | TRA10-2200     |  |  |
|-------------|----------------|--|--|
| ORIENTATION | HORIZONTAL     |  |  |
| COVER TYPE  | STANDARD       |  |  |
| INLET       | 4.0" TRI-CLAMP |  |  |
| DISCHARGE   | 4.0" TRI-CLAMP |  |  |
| SPECIALS    | NONE           |  |  |

## NOTES:

1. THIS IS NOT A CERTIFIED DRAWING. USE FOR GENERAL INSTALLATION ONLY.

| STATE   | Released | 04/20/2022 | DIMENSIONS ARE IN<br>INCHES |
|---------|----------|------------|-----------------------------|
| DRAWN   | cneff    | 10/8/2013  | PROJECT:                    |
| CHECKED | CJM      | 04/20/2022 | WAS:                        |