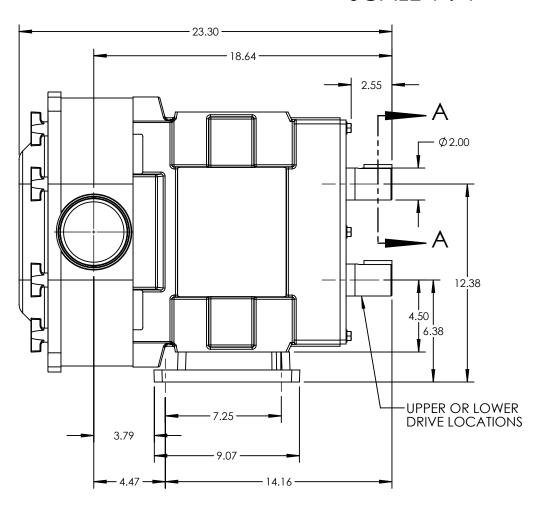

| PUMP MODEL  | TRA10-2200     |  |  |
|-------------|----------------|--|--|
| ORIENTATION | HORIZONTAL     |  |  |
| COVER TYPE  | STANDARD       |  |  |
| INLET       | 4.0" TRI-CLAMP |  |  |
| DISCHARGE   | 4.0" TRI-CLAMP |  |  |
| SPECIALS    | NONE           |  |  |

SECTION A-A SCALE 1:4

## NOTES:

1. THIS IS NOT A CERTIFIED DRAWING. USE FOR GENERAL INSTALLATION ONLY.

| STATE   | Released | 04/20/2022 | DIMENSIONS ARE IN<br>INCHES |
|---------|----------|------------|-----------------------------|
| DRAWN   | cneff    | 10/8/2013  | PROJECT:                    |
| CHECKED | CJM      | 04/20/2022 | WAS:                        |