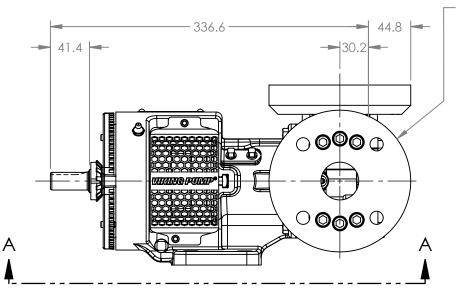

—PORTS: 2X FLANGES
SUITABLE FOR USE WITH
DIN 40 PN 16 FLANGES

MODELS WITH OPTIONAL FLANGED PORTS: H123C, H4123C, H127C, H1127C, H4127C, HL123C, HL4123C, HL127C, HL1127C, HL4127C

CHECKED

JB

 STATE
 Released
 06/20/2024
 DIMENSIONS ARE IN MILLIMETERS

BE O

DWG. NO. HV-4242

NOTES:

SHEET 1 OF 1

1. ALL DIMENSIONS ARE FOR REFERENCE ONLY.

REV. A.0

06/20/2024