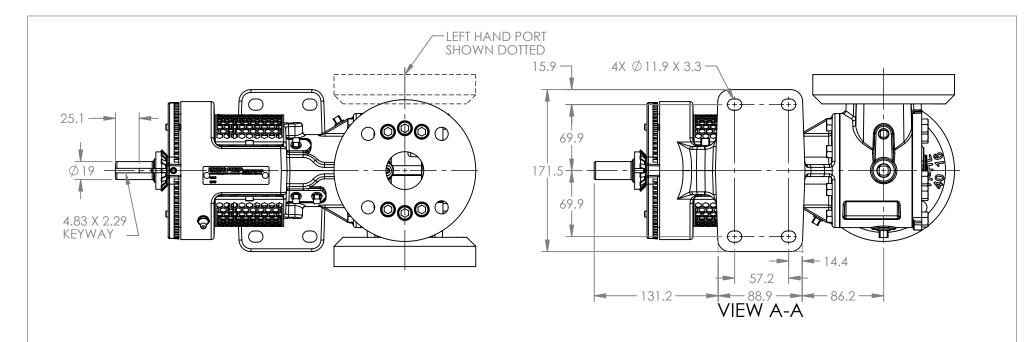

—PORTS: 2X FLANGES
SUITABLE FOR USE WITH
DIN 40 PN 16 FLANGES

MODELS WITH OPTIONAL FLANGED PORTS: H123C, H4123C, H127C, H1127C, H4127C, HL123C, HL4123C, HL127C, HL1127C, HL4127C

CHECKED

JB

 STATE
 Released
 06/20/2024
 DIMENSIONS ARE IN MILLIMETERS

BE O

DWG. NO. HV-4242

NOTES:

SHEET 1 OF 1

1. ALL DIMENSIONS ARE FOR REFERENCE ONLY.

REV. A.0

06/20/2024