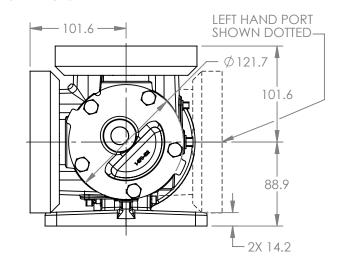

—PORTS: 2X FLANGES
SUITABLE FOR USE WITH
DIN 40 PN 16 FLANGES

MODELS WITH OPTIONAL FLANGED PORTS: H123C, H4123C, H127C, H1127C, H4127C, HL123C, HL4123C, HL127C, HL1127C, HL4127C

CHECKED

JB

 STATE
 Released
 06/20/2024
 DIMENSIONS ARE IN MILLIMETERS

BE O

DWG. NO. HV-4242

NOTES:

SHEET 1 OF 1

1. ALL DIMENSIONS ARE FOR REFERENCE ONLY.

REV. A.0

06/20/2024