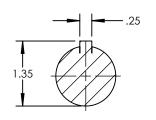

| PUMP MODEL  | TRA10-0300         |  |  |  |  |
|-------------|--------------------|--|--|--|--|
| ORIENTATION | HORIZONTAL         |  |  |  |  |
| COVER       | STANDARD           |  |  |  |  |
| INLET       | 2.0 INCH TRI-CLAMP |  |  |  |  |
| DISCHARGE   | 2.0 INCH TRI-CLAMP |  |  |  |  |
| SPECIALS    | NONE               |  |  |  |  |



SECTION A-A SCALE 1:2



## NOTES:

1. THIS IS NOT A CERTIFIED DRAWING. USE FOR GENERAL INSTALLATION ONLY.

| STATE   | Released | 04/20/2022 | DIMENSIONS ARE IN INCHES | VIKING PUMP, INC. | THIS DRAWING IS THE PROPERTY OF VIKING PUMP, INC. AND IS PROPRIETARY IN GENERAL AND DETAIL. IT SHALL NOT BE |    | DWG. NO.    | SHEET 1 OF 1 | REV. C.1      |
|---------|----------|------------|--------------------------|-------------------|-------------------------------------------------------------------------------------------------------------|----|-------------|--------------|---------------|
| DRAWN   | cneff    | 8/13/2014  |                          |                   | COPIED OR ITS CONTENTS REVEALED TO OUTSIDE PARTIES WITHOUT THE WRITTEN                                      | 3D | TRA 10