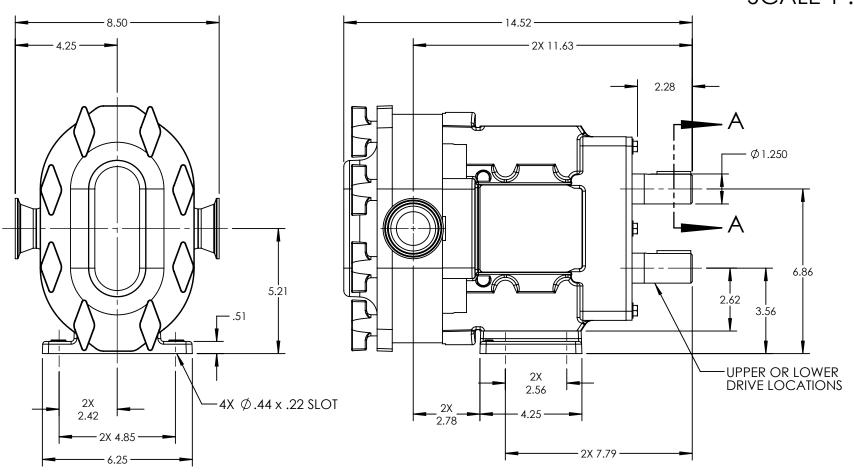

| PUMP MODEL  | TRA10-0300         |  |  |  |  |
|-------------|--------------------|--|--|--|--|
| ORIENTATION | HORIZONTAL         |  |  |  |  |
| COVER       | STANDARD           |  |  |  |  |
| INLET       | 2.0 INCH TRI-CLAMP |  |  |  |  |
| DISCHARGE   | 2.0 INCH TRI-CLAMP |  |  |  |  |
| SPECIALS    | NONE               |  |  |  |  |

## NOTES:

1. THIS IS NOT A CERTIFIED DRAWING. USE FOR GENERAL INSTALLATION ONLY.

| STATE   | Released | 04/20/2022 | DIMENSIONS ARE IN INCHES | VIKING PUMP, INC. | THIS DRAWING IS THE PROPERTY OF VIKING PUMP, INC. AND IS PROPRIETARY IN GENERAL AND DETAIL. IT SHALL NOT BE |    | DWG. NO.    | SHEET 1 OF 1 | REV. C.1      |
|---------|----------|------------|--------------------------|-------------------|-------------------------------------------------------------------------------------------------------------|----|-------------|--------------|---------------|
| DRAWN   | cneff    | 8/13/2014  |                          |                   | COPIED OR ITS CONTENTS REVEALED TO OUTSIDE PARTIES WITHOUT THE WRITTEN                                      | 3D | TRA 10-0300 | $\cap$ 14    | 0.4.400.40000 |
| CHECKED | CJM      | 04/20/2022 | PROJECT: PUMP            | VIKINGPUMP.COM    | CONSENT OF VIKING PUMP, INC.                                                                                |    | TRA10-0300  | -010         | 04/20/2022    |