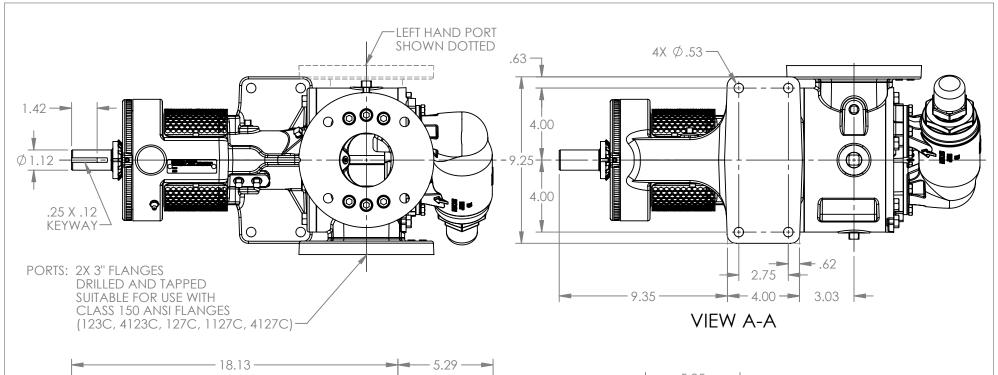

MODELS WITH OPTIONAL FLANGED PORTS: K123C, K4123C, K127C, K1127C, K4127C, KK123C, KK4123C, KK127C, KK1127C, KK4127C

 STATE
 Released
 04/16/2024
 DIMENSIONS ARE IN INCHES

 DRAWN
 dalcorn
 07/06/2023
 PROJECT:E330

3D

DWG. NO.

**NOTES:** 

SHEET 1 OF 1

1. ALL DIMENSIONS ARE FOR REFERENCE ONLY.

REV. A.2

KV-2652

04/16/2024