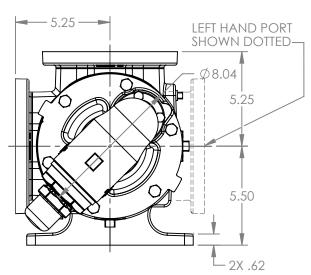

MODELS WITH OPTIONAL FLANGED PORTS: K123C, K4123C, K127C, K1127C, K4127C, KK123C, KK4123C, KK127C, KK1127C, KK4127C

 STATE
 Released
 04/16/2024
 DIMENSIONS ARE IN INCHES

 DRAWN
 dalcorn
 07/06/2023
 PROJECT:E330

3D

DWG. NO.

**NOTES:** 

SHEET 1 OF 1

1. ALL DIMENSIONS ARE FOR REFERENCE ONLY.

REV. A.2

KV-2652

04/16/2024