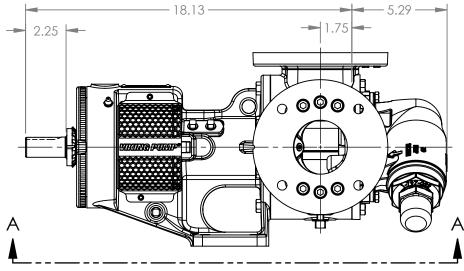

MODELS WITH OPTIONAL FLANGED PORTS: K123C, K4123C, K127C, K1127C, K4127C, KK123C, KK4123C, KK127C, KK1127C, KK4127C

 STATE
 Released
 04/16/2024
 DIMENSIONS ARE IN INCHES

 DRAWN
 dalcorn
 07/06/2023
 PROJECT:E330

3D

DWG. NO.

**NOTES:** 

SHEET 1 OF 1

1. ALL DIMENSIONS ARE FOR REFERENCE ONLY.

REV. A.2

KV-2652

04/16/2024