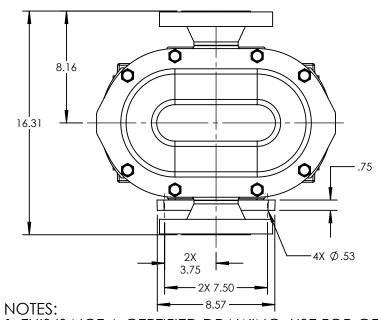

| PUMP MODEL  | TRA20-1800                    |
|-------------|-------------------------------|
| ORIENTATION | VERTICAL                      |
| COVER       | STANDARD                      |
| INLET       | 3.0" ANSI CLASS 300<br>FLANGE |
| DISCHARGE   | 3.0" ANSI CLASS 300<br>FLANGE |
| SPECIALS    | NONE                          |
|             |                               |

1. THIS IS NOT A CERTIFIED DRAWING. USE FOR GENERAL INSTALLATION ONLY.

| STATE   | Released | 02/15/2024 | DIMENSIONS ARE IN<br>INCHES |  |
|---------|----------|------------|-----------------------------|--|
| DRAWN   | jgerbig  | 10/26/2018 | PROJECT:                    |  |
| CHECKED | MEW      | 02/15/2024 | WAS:                        |  |