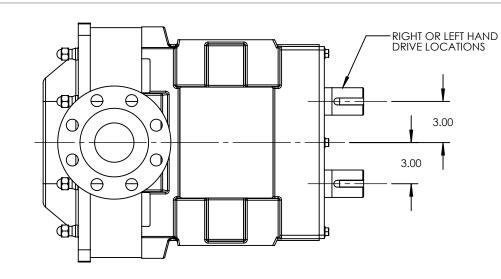

| PUMP MODEL  | TRA20-1800                    |
|-------------|-------------------------------|
| ORIENTATION | VERTICAL                      |
| COVER       | STANDARD                      |
| INLET       | 3.0" ANSI CLASS 300<br>FLANGE |
| DISCHARGE   | 3.0" ANSI CLASS 300<br>FLANGE |
| SPECIALS    | NONE                          |
|             |                               |