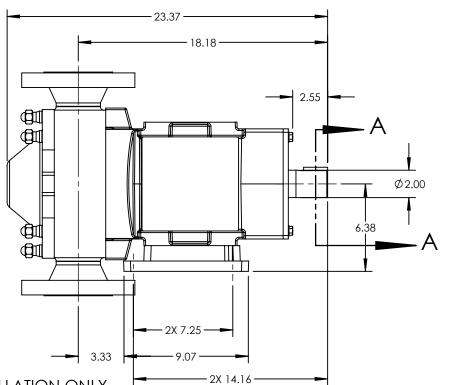

| PUMP MODEL  | TRA20-1800                    |
|-------------|-------------------------------|
| ORIENTATION | VERTICAL                      |
| COVER       | STANDARD                      |
| INLET       | 3.0" ANSI CLASS 300<br>FLANGE |
| DISCHARGE   | 3.0" ANSI CLASS 300<br>FLANGE |
| SPECIALS    | NONE                          |
|             |                               |