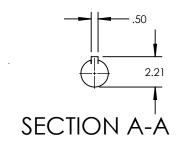

| PUMP MODEL  | TRA20-1800                    |
|-------------|-------------------------------|
| ORIENTATION | VERTICAL                      |
| COVER       | STANDARD                      |
| INLET       | 3.0" ANSI CLASS 300<br>FLANGE |
| DISCHARGE   | 3.0" ANSI CLASS 300<br>FLANGE |
| SPECIALS    | NONE                          |
|             |                               |