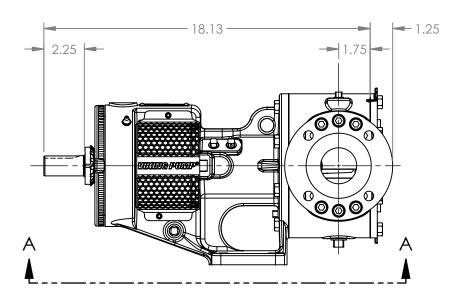

## MODELS WITH OPTIONAL PORTS:

K123C, K4123C, K127C, K1127C, K4127C, KK123C, KK4123C, KK127C, KK1127C, KK4127C

|         | •        | •          |                          |
|---------|----------|------------|--------------------------|
| STATE   | Released | 04/16/2024 | DIMENSIONS ARE IN INCHES |
| DRAWN   | dalcorn  | 07/17/2023 | PROJECT:E330             |
| CHECKED | DTI      | 04/14/2024 | 14/ A C :                |