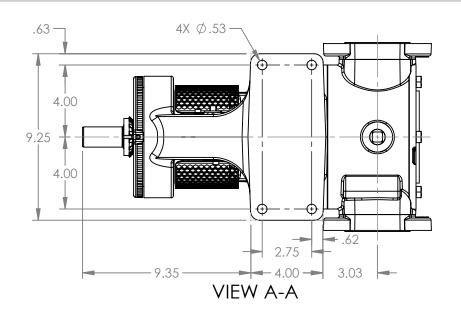

## MODELS WITH OPTIONAL PORTS:

K123C, K4123C, K127C, K1127C, K4127C, KK123C, KK4123C, KK127C, KK1127C, KK4127C

|         | •        | •          |                          |
|---------|----------|------------|--------------------------|
| STATE   | Released | 04/16/2024 | DIMENSIONS ARE IN INCHES |
| DRAWN   | dalcorn  | 07/17/2023 | PROJECT:E330             |
| CHECKED | DTI      | 04/14/2024 | 14/ A C :                |