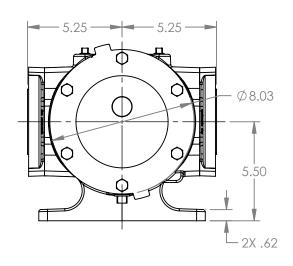

## MODELS WITH OPTIONAL PORTS:

K123C, K4123C, K127C, K1127C, K4127C, KK123C, KK4123C, KK127C, KK1127C, KK4127C

|         | •        | •          |                          |
|---------|----------|------------|--------------------------|
| STATE   | Released | 04/16/2024 | DIMENSIONS ARE IN INCHES |
| DRAWN   | dalcorn  | 07/17/2023 | PROJECT:E330             |
| CHECKED | DTI      | 04/14/2024 | 14/ A C :                |