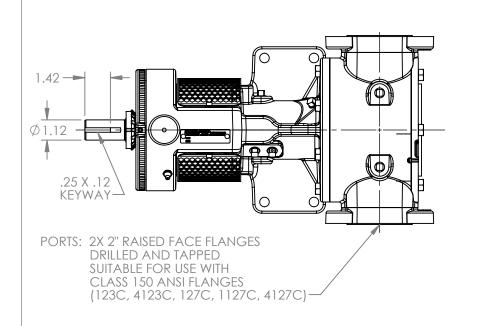

## MODELS WITH OPTIONAL PORTS:

K123C, K4123C, K127C, K1127C, K4127C, KK123C, KK4123C, KK127C, KK1127C, KK4127C

|         | •        | •          |                          |
|---------|----------|------------|--------------------------|
| STATE   | Released | 04/16/2024 | DIMENSIONS ARE IN INCHES |
| DRAWN   | dalcorn  | 07/17/2023 | PROJECT:E330             |
| CHECKED | DTI      | 04/14/2024 | 14/ A C :                |